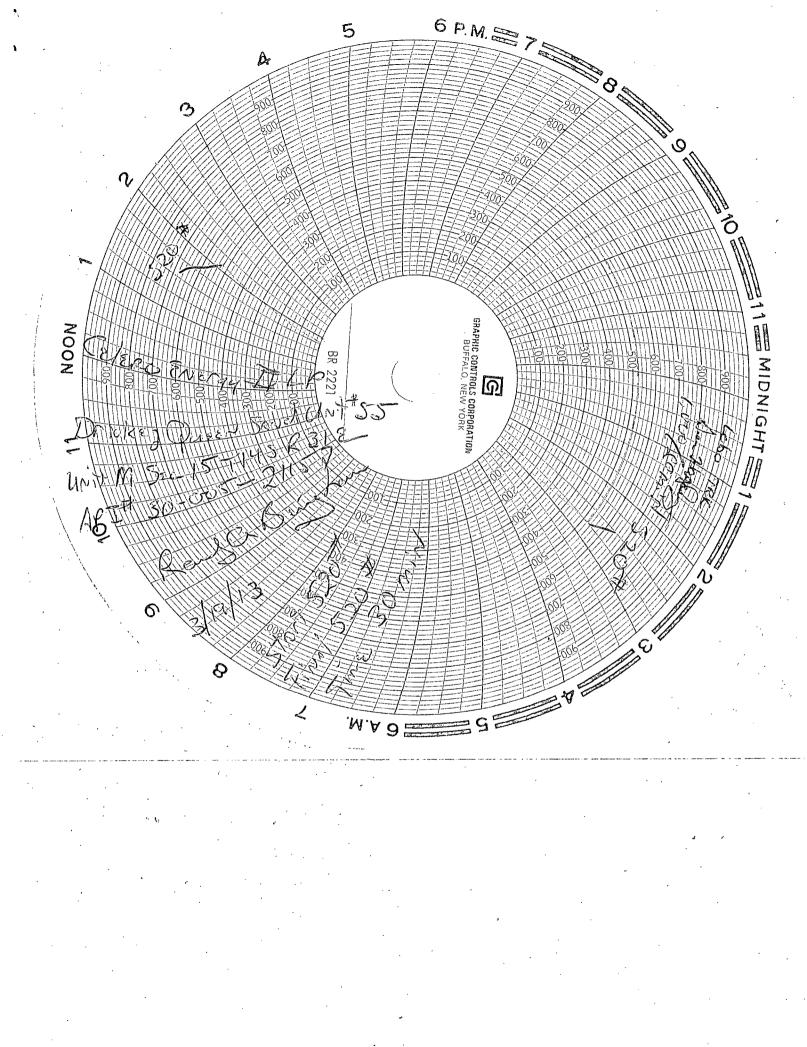

|                                                                                                                                      |                                                           | TOSA MICARO                              | On Conse                 | rvation Division                          | ORM APPROVED                                        |  |
|--------------------------------------------------------------------------------------------------------------------------------------|-----------------------------------------------------------|------------------------------------------|--------------------------|-------------------------------------------|-----------------------------------------------------|--|
|                                                                                                                                      | UNITED STATES<br>PARTMENT OF THE INT<br>EAU OF LAND MANAG |                                          | Hobds,                   | <b>NM 88240</b> Ex<br>5. Lease Serial No. | ADMB No. 1004-0137<br>Apires: October 31, 2014      |  |
| SUNDRY NOTICES AND REPORTS ON WELLS                                                                                                  |                                                           |                                          |                          | NMLC060811<br>6. If Indian, Allottee o    | - T-iba Nama                                        |  |
| Do not use this f                                                                                                                    | orm for proposals to d<br>Use Form 3160-3 (APD)           | rill or to re-ente                       |                          | 6. If Indian, Atlottee o                  | · Inde Name                                         |  |
| SUBMI<br>1. Type of Well                                                                                                             | T IN TRIPLICATE – Other inst                              | ructions on page 2.                      |                          | 7. If Unit of CA/Agree                    | ment, Name and/or No.                               |  |
| Oil Well Gas Well X Other                                                                                                            |                                                           |                                          |                          | 8. Well Name and No.<br>Drickey Queer     | 8. Well Name and No.<br>Drickey Queen Sand Unit #55 |  |
| 2. Name of Operator                                                                                                                  |                                                           |                                          |                          | 9. API Well No.<br>30-005-21157           |                                                     |  |
| Celero Énergy II, LP<br>3a. Address 3b. Phone No. (include area code)                                                                |                                                           |                                          |                          | 10. Field and Pool or Exploratory Area    |                                                     |  |
| 400 W. Illinois, Ste. 1601 M                                                                                                         |                                                           | (432)686-1883                            |                          | Caprock; Quee                             |                                                     |  |
| 4. Location of Well (Footage, Sec., T.,R.,M., or Survey Description)<br>Sec 15, T14S, R31E<br>140' FSL & 330' FWL                    |                                                           |                                          |                          | 11. County or Parish, S<br>Chaves NM      |                                                     |  |
|                                                                                                                                      | CK THE APPROPRIATE BOX(E                                  | S) TO INDICATE NA                        | FURE OF NOT              | ICE, REPORT OR OTH                        | ER DATA                                             |  |
| TYPE OF SUBMISSION                                                                                                                   |                                                           |                                          | TYPE OF AC               | TION                                      |                                                     |  |
| Notice of Intent                                                                                                                     | Acidize                                                   | Deepen                                   | Prọ                      | duction (Start/Resume)                    | Water Shut-Off                                      |  |
|                                                                                                                                      | Alter Casing                                              | Fracture Treat                           |                          | clamation                                 | Well Integrity                                      |  |
| X Subsequent Report                                                                                                                  | Casing Repair                                             | New Construction                         |                          | complete<br>nporarily Abandon             | Other                                               |  |
| Final Abandonment Notice                                                                                                             | Convert to Injection                                      | Plug Back                                |                          | ter Disposal                              |                                                     |  |
|                                                                                                                                      |                                                           | HOBBS<br>APR 11                          |                          |                                           |                                                     |  |
|                                                                                                                                      | SUBJECT TO<br>LIKE APPROVAL<br>BY NMOCD                   | RECEI                                    | /ED <sub>A</sub> (       | CCEPTED FOR 12<br>ENDING 1                | _Month Period<br>AR_19 2014                         |  |
| 14. I hereby certify that the foregoing is the                                                                                       | rue and correct. Name (Printed/Ty                         | ned)                                     |                          |                                           | ······                                              |  |
| Lisa Hunt                                                                                                                            | · · · · · · · · · · · · · · · · · · ·                     |                                          | Title Regulatory Analyst |                                           |                                                     |  |
| Signature Lusa Hunt                                                                                                                  |                                                           |                                          | Date 03/27/2013          |                                           |                                                     |  |
|                                                                                                                                      | REGORDACE EO                                              | R FEDERAL OR                             | STATE OF                 | FICE USE                                  |                                                     |  |
| Approved by / C/ APR 0.4                                                                                                             | 2013                                                      | Title                                    |                          | ſ                                         | Date                                                |  |
| Conditions of approval, if any, are attached<br>that the applicant holds lead Avantation entitle the applicant to conduct operations | thereon.                                                  | warrant or certify which would $0$ offic |                          | ROSWELI                                   | L FIELD OFFICE                                      |  |
| Title 18 U.S.C. Section 1001 and Title 43<br>fictitious or fraudulent statements or repre                                            |                                                           |                                          | gly and willfully        | to make to any departmen                  | t or agency of the United States any false,         |  |
| (Instructions on page 2)                                                                                                             |                                                           |                                          | · ·                      | APR                                       | <b>1 5</b> 2013                                     |  |