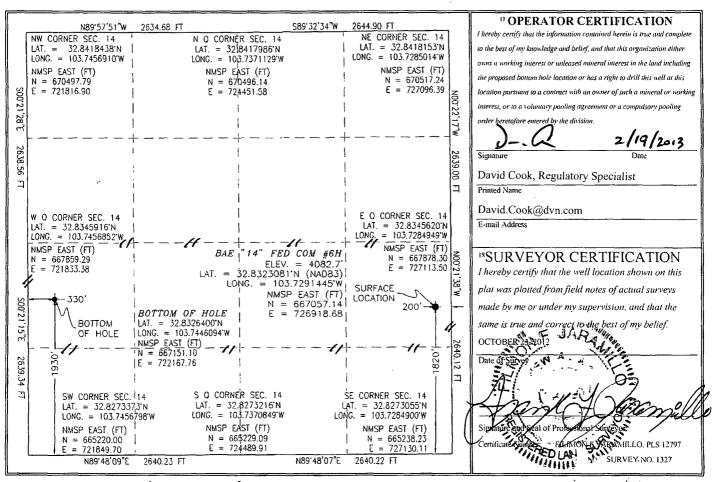

1220 South St. Francis Dr. Santa Fe, NM 87505

APR 11 2013 \_ AMENDED REPORT

WELL LOCATION AND ACREAGE DEDICATION PLAT

| 30-025- 41103       |         |                                       |       | <sup>2</sup> Pool Code | í                     | <sup>3</sup> Pool Name<br>Maljammar Yeso, WEST |               |                |                           |  |
|---------------------|---------|---------------------------------------|-------|------------------------|-----------------------|------------------------------------------------|---------------|----------------|---------------------------|--|
| Property Code 598/6 |         | <sup>3</sup> Property Name            |       |                        |                       |                                                |               |                | <sup>6</sup> Well Number  |  |
|                     |         | BAE "14" FED COM                      |       |                        |                       |                                                |               |                | 6H <sup>9</sup> Elevation |  |
|                     |         | Operator Name                         |       |                        |                       |                                                |               |                |                           |  |
| 6137                |         | DEVON ENERGY PRODUCTION COMPANY, L.P. |       |                        |                       |                                                |               |                | 4082.7                    |  |
|                     |         |                                       |       |                        | <sup>10</sup> Surface | Location                                       |               |                |                           |  |
| UL or lot no.       | Section | Township                              | Range | Lot Idn                | Feet from the         | North/South line                               | Feet from the | East/West line | County                    |  |
| I                   | 14      | 17 S                                  | 32 E  |                        | 1820                  | SOUTH                                          | 200           | EAST           | LEA                       |  |
|                     |         |                                       | " Вс  | ttom Ho                | le Location It        | Different From                                 | n Surface     |                |                           |  |
| UL or lot no.       | Section | Township                              | Range | Lot Idn                | Feet from the         | North/South line                               | Feet from the | East/West line | County                    |  |
| L                   | 14      | 17 S                                  | 32 E  |                        | 1930                  | SOUTH                                          | 330           | WEST           | LEA                       |  |

No allowable will be assigned to this completion until all interests have been consolidated or a non-standard unit has been approved by the division.

11: 1930 FSL : 530 FEL