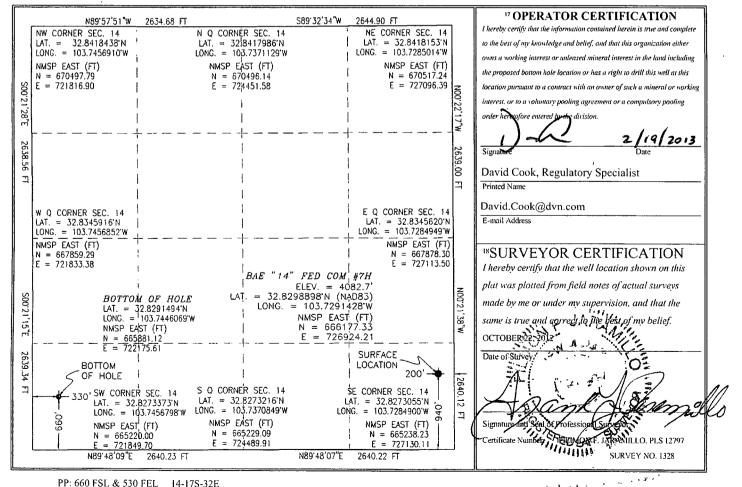

|                                                                              |                                              |                                 | _                       |                        | HOBBS OC                          | Pa.          |                     |
|------------------------------------------------------------------------------|----------------------------------------------|---------------------------------|-------------------------|------------------------|-----------------------------------|--------------|---------------------|
| District I<br>1625 N. French Dr., Hobbs, NM 882-                             | 40                                           |                                 | State of New            |                        |                                   | U            | Form C-102          |
| Phone: (575) 393-6161 Fax: (575) 39<br>District II                           |                                              | Energy, Mine                    | rals & Natura           | al Resources D         | eparent 201                       |              | ised August 1, 2011 |
| 811 S. First St., Artesia, NM 88210<br>Phone: (575) 748-1283 Fax: (575) 74   | 8-9720                                       | OIL C                           | ONSERVAT                | ION DIVIȘION           | 1 2013                            | J Submit one | copy to appropriate |
| District III<br>1000 Rio Brazos Road, Aztec, NM 8                            |                                              | 12                              | 20 South St.            | Francis $Dr'$ .        | DEAR                              |              | District Office     |
| Phone: (505) 334-6178 Fax: (505) 33<br>District IV                           | 4-6170                                       |                                 | Santa Fe, NN            | A 87505                | RECEIVED                          |              | MENDED REPORT       |
| 1220 S. St. Francis Dr., Santa Fe, NA<br>Phone: (505) 476-3460 Fax: (505) 47 |                                              |                                 |                         |                        |                                   | 1            |                     |
|                                                                              | WE                                           | LL LOCATIO                      | N AND ACR               | EAGE DEDIC             | ATION PLAT                        | ı            |                     |
| 30-025- 4                                                                    | 1D4                                          | <sup>2</sup> Pool Code<br>4 450 |                         |                        | <sup>3</sup> Pool Name<br>Maljamm | ar Yeso , W  | EST                 |
| <sup>-1</sup> Property Code                                                  |                                              |                                 | <sup>5</sup> Property I | Name                   |                                   | 6            | Well Number         |
| 39816                                                                        |                                              | BAE "14" FED COM 7H             |                         |                        |                                   |              |                     |
| <sup>7</sup> OGRID No.                                                       |                                              |                                 |                         | <sup>9</sup> Elevation |                                   |              |                     |
| 6137                                                                         | <b>DEVON ENERGY PRODUCTION COMPANY, L.P.</b> |                                 |                         |                        |                                   |              | 4082.7              |
|                                                                              |                                              |                                 | <sup>10</sup> Surface   | Location               |                                   |              |                     |
| til on lot no Sention                                                        | Tanadala                                     | Denne Lastin                    | East from the           | March 10 at 11 at      | E furme alle                      | E / IV IV    | Country             |

| UL or lot no.                 | Section                 | Township       | Range         | Lot Idn    | Feet from the | North/South line | Feet from the                         | East/West line | County |
|-------------------------------|-------------------------|----------------|---------------|------------|---------------|------------------|---------------------------------------|----------------|--------|
| Р                             | 14                      | 17 S           | 32 E          |            | 940           | SOUTH            | 200                                   | EAST           | LEA    |
|                               |                         |                | " Bo          | ottom Ho   | le Location I | f Different From | n Surface                             |                |        |
| UL or lot no.                 | Section                 | Township       | Range         | Lot Idn    | Feet from the | North/South line | Feet from the                         | East/West line | County |
| М                             | 14                      | 17 S           | 32 E          |            | 660           | SOUTH            | 330                                   | WEST           | LEA    |
| <sup>12</sup> Dedicated Acres | s <sup>13</sup> Joint o | r Infill 🔤 🖁 C | Consolidation | Code 15 Or | der No.       | ð                | · · · · · · · · · · · · · · · · · · · |                |        |
| 160                           |                         |                |               |            |               |                  |                                       |                |        |

No allowable will be assigned to this completion until all interests have been consolidated or a non-standard unit has been approved by the division.

PP: 660 FSL & 530 FEL 14-17S-32E

۲

.

. . . . . .