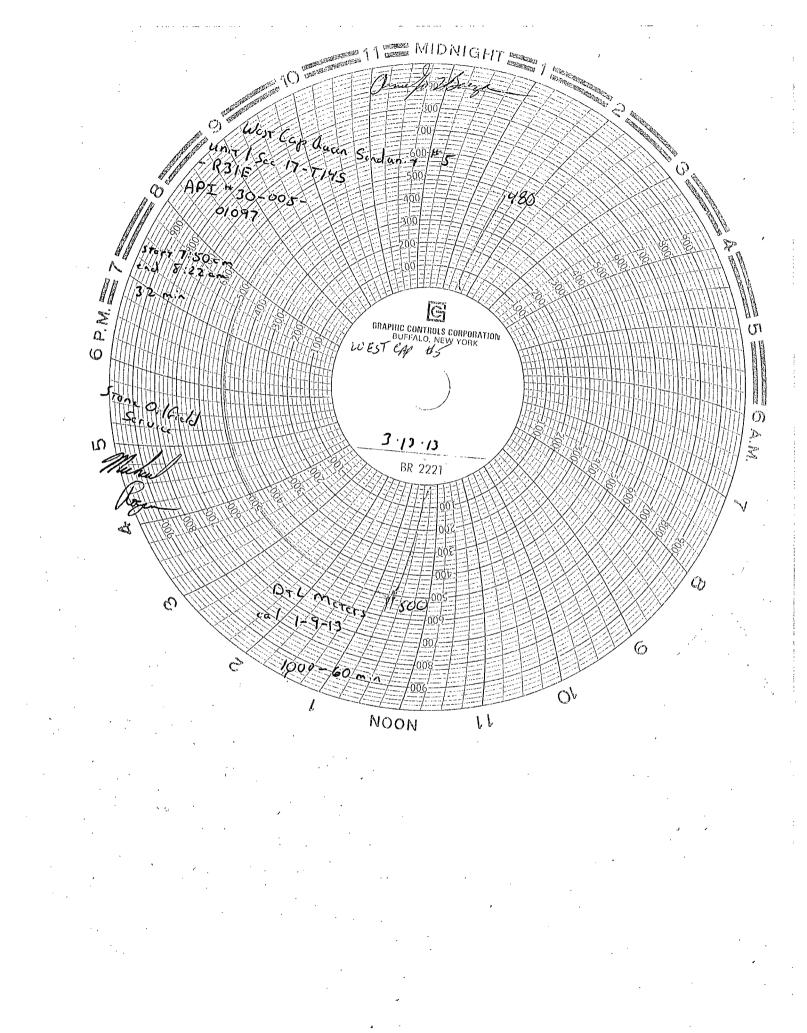

| HOBBS OCD                                                                                                                                                                                                       |                                                       |
|-----------------------------------------------------------------------------------------------------------------------------------------------------------------------------------------------------------------|-------------------------------------------------------|
| Submit   Copy To Appropriate District State of New Mexico                                                                                                                                                       | Form C-103                                            |
| Office <u>District 1 – (575) 393-6161</u> APR <b>1 5 2013</b> ergy, Minerals and Natural Resources                                                                                                              | Revised August 1, 2011                                |
| 1625 N. French Dr., Hobbs, NM 88240                                                                                                                                                                             | WELL API NO.<br>30-005-01097                          |
| District II - (575) 748-1283<br>811 S. First St., Artesia, NM 88210 RECEIVED OIL CONSERVATION DIVISION<br>District III - (505) 334-6178                                                                         | 5. Indicate Type of Lease                             |
| 1000 Rio Brazos Rd., Aztec, NM 87410                                                                                                                                                                            | STATE STATE STATE                                     |
| District IV - (505) 476-3460 Santa PC, 19191 87505<br>1220 S. St. Francis Dr., Santa Fc, NM<br>87505                                                                                                            | 6. State Oil & Gas Lease No.                          |
| SUNDRY NOTICES AND REPORTS ON WELLS<br>(DO NOT USE THIS FORM FOR PROPOSALS TO DRILL OR TO DEEPEN OR PLUG BACK TO A                                                                                              | 7. Lease Name or Unit Agreement Name                  |
| DIFFERENT RESERVOIR. USE "APPLICATION FOR PERMIT" (FORM C-101) FOR SUCH                                                                                                                                         | West Cap Queen Sand Unit                              |
| PROPOSALS.)<br>1. Type of Well: Oil Well 🔀 Gas Well 🗌 Other                                                                                                                                                     | 8. Well Number 5                                      |
| 2. Name of Operator<br>Celero Energy II, LP                                                                                                                                                                     | 9. OGRID Number<br>247128                             |
| 3. Address of Operator 400 W. Illinois, Ste. 1601                                                                                                                                                               | 10. Pool name or Wildcat                              |
| Midland, TX 79701                                                                                                                                                                                               | Caprock; Queen                                        |
| 4. Well Location                                                                                                                                                                                                | 660 faat from the E                                   |
| Unit Letter I       : 1980       feet from the S       line and S         Section 17       Township 14S       Range 31E                                                                                         | 660 feet from the <u>E</u> line<br>NMPM County Chaves |
| 11. Elevation (Show whether DR, RKB, RT, GR,                                                                                                                                                                    | ,                                                     |
|                                                                                                                                                                                                                 |                                                       |
| 12. Check Appropriate Box to Indicate Nature of Noti                                                                                                                                                            | ce, Report or Other Data                              |
| NOTICE OF INTENTION TO: SUBSEQUENT REPORT OF:                                                                                                                                                                   |                                                       |
|                                                                                                                                                                                                                 |                                                       |
| TEMPORARILY ABANDON CHANGE PLANS COMMENCE<br>PULL OR ALTER CASING CMULTIPLE COMPL CASING/CEM                                                                                                                    |                                                       |
|                                                                                                                                                                                                                 |                                                       |
|                                                                                                                                                                                                                 |                                                       |
| <ol> <li>Describe proposed or completed operations. (Clearly state all pertinent details of starting any proposed work). SEE RULE 19.15.7.14 NMAC. For Multiple proposed completion or recompletion.</li> </ol> |                                                       |
| 3/13/13 - Ran MIT for UIC. Pressure to 500#. Final 480#. Tested 30 mins. Copy of chart is attached.                                                                                                             |                                                       |
|                                                                                                                                                                                                                 |                                                       |
|                                                                                                                                                                                                                 |                                                       |
|                                                                                                                                                                                                                 |                                                       |
|                                                                                                                                                                                                                 |                                                       |
|                                                                                                                                                                                                                 |                                                       |
|                                                                                                                                                                                                                 |                                                       |
|                                                                                                                                                                                                                 |                                                       |
|                                                                                                                                                                                                                 |                                                       |
|                                                                                                                                                                                                                 |                                                       |
| Spud Date: Rig Release Date:                                                                                                                                                                                    |                                                       |
|                                                                                                                                                                                                                 |                                                       |
| I hereby certify that the information above is true and complete to the best of my knowl                                                                                                                        | edge and belief.                                      |
|                                                                                                                                                                                                                 |                                                       |
| SIGNATURE THAN THE Regulatory Analyst                                                                                                                                                                           | DATE_04/02/2013                                       |
| Type or print name Lisa Hunt E-mail address: lhunt@celerc                                                                                                                                                       | BUONE: (422)606 1002                                  |
| For State Use Only                                                                                                                                                                                              | penergy.com PHONE: (432)686-1883                      |
| APPROVED BY DALLA TITLE DIST MOR                                                                                                                                                                                | LIC JA13                                              |
| Conditions of Approval (if any)                                                                                                                                                                                 | DATE7-12-COV                                          |
|                                                                                                                                                                                                                 | TE 2013                                               |