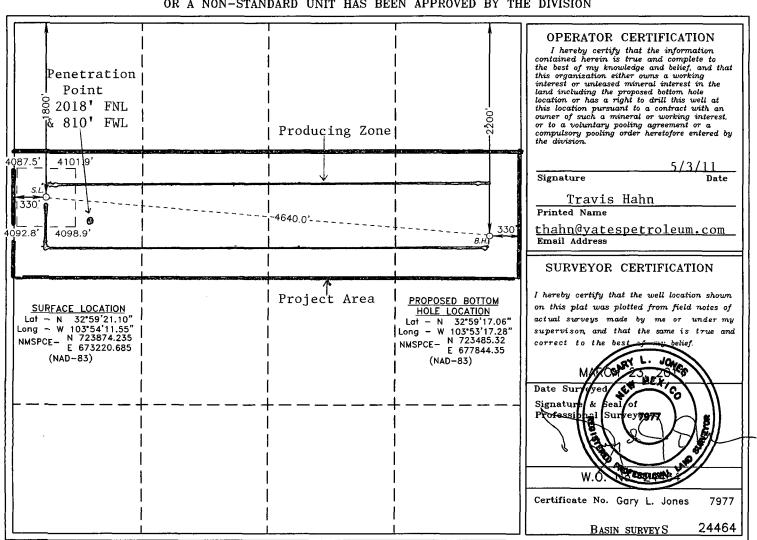

DISTRICT III

State of New Mexico Energy, Minerals and Natural Resources Department

Form C-102 Revised July 16, 2010

Submit one copy to appropriate District Office

DISTRICT II 1301 W. Grand Avenue, Artesia, NM 88210 HOBBS OCD

OIL

CONSERVATION DIVISION

1220 South St. Francis Dr. Santa Fe, New Mexico 87505

DISTRICT IV 1220 S. St. Francis Dr., Santa Fe, NM 87505

1000 Rio Brazos Rd., Aztec, NM 87410

APR 11 2013

☐ AMENDED REPORT

|               | WELVEDOCATION AND ACREAGE | DEDICATION PLAT       | 3 AMENDED REPORT  |  |  |
|---------------|---------------------------|-----------------------|-------------------|--|--|
| API Number    | Pool Code                 | Pool Name             |                   |  |  |
| 30-005-29     | 203 11795                 | Cedar Point Strawn    |                   |  |  |
| Property Code | Property Name             |                       | Well Number       |  |  |
| 35075         | McKAMEY "BHM" FED         | 2H                    |                   |  |  |
| OGRID No.     | Operator Name             |                       | Elevation<br>4099 |  |  |
| 025575        | YATES PETROLEUM C         | YATES PETROLEUM CORP. |                   |  |  |

## Surface Location

| י ן | UL or lot No. | Section | Township | Range | Lot Idn | Feet from the | North/South line | Feet from the | East/West line | County |  |
|-----|---------------|---------|----------|-------|---------|---------------|------------------|---------------|----------------|--------|--|
| L   | Ε             | 26      | 15 S     | 30 E  |         | 1800          | NORTH            | 330           | WEST           | CHAVES |  |

## Bottom Hole Location If Different From Surface

| UL or lot No.                                                      | Section | Township | Range | Lot Idn | Feet from the | North/South line | Feet from the | East/West line | County |
|--------------------------------------------------------------------|---------|----------|-------|---------|---------------|------------------|---------------|----------------|--------|
| H                                                                  | 26      | 15 S     | 30 E  |         | 2200          | NORTH            | 330           | EAST           | CHAVES |
| Dedicated Acres   Joint or Infill   Consolidation Code   Order No. |         |          |       |         |               |                  |               |                |        |
| 160                                                                |         |          |       |         |               |                  |               |                |        |

NO ALLOWABLE WILL BE ASSIGNED TO THIS COMPLETION UNTIL ALL INTERESTS HAVE BEEN CONSOLIDATED OR A NON-STANDARD UNIT HAS BEEN APPROVED BY THE DIVISION