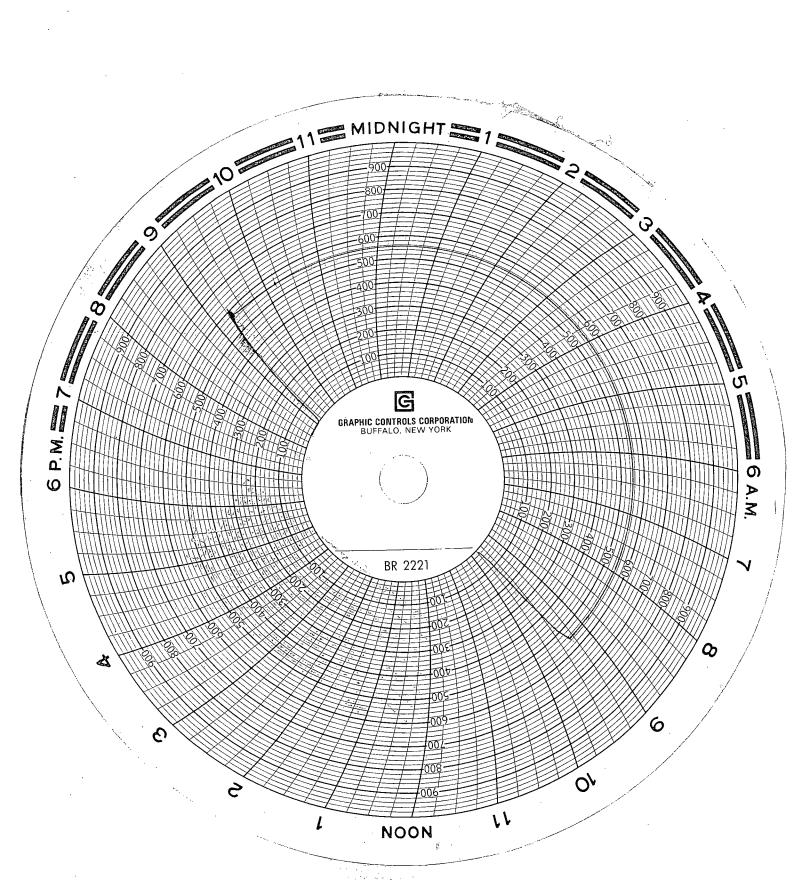

| Submit I Copy To Appropriate District                                                                                                                                                                                                                                                                                                                         | State of New Mex                       | ico              |                                     | Form C-103         |  |
|---------------------------------------------------------------------------------------------------------------------------------------------------------------------------------------------------------------------------------------------------------------------------------------------------------------------------------------------------------------|----------------------------------------|------------------|-------------------------------------|--------------------|--|
| Office                                                                                                                                                                                                                                                                                                                                                        | Energy, Minerals and Natural Resources |                  |                                     | October 13, 2009   |  |
| Energy, Minerals and Natural Resources<br>1625 N. French Dr., Hobbs, NM 88240                                                                                                                                                                                                                                                                                 |                                        |                  | WELL API NO.                        | •                  |  |
| District II – (575) 748-1283<br>811 S. First St., Artesia, NM 88210                                                                                                                                                                                                                                                                                           |                                        |                  | 30-025-39734                        |                    |  |
| STI 5. FIISt St., Altesia, NW 60210                                                                                                                                                                                                                                                                                                                           |                                        |                  | 5. Indicate Type of Lo<br>STATE 🛛 - | FEE                |  |
| $\frac{\text{District III}}{1000 \text{ Rio Brazos Rd., Aztec, NM 87410}} = 1220 \text{ South St. Francis Dr.}$ $\frac{\text{District IV}}{1000 \text{ Rio Brazos Rd., Aztec, NM 87410}} = 1220 \text{ South St. Francis Dr.}$ $\frac{1220 \text{ South St. Francis Dr.}}{1000 \text{ Rio Brazos Rd., Aztec, NM 87410}} = 1220 \text{ South St. Francis Dr.}$ |                                        |                  | 6. State Oil & Gas Le               |                    |  |
| 1220 S. St. Francis Dr., Santa Fe, NM                                                                                                                                                                                                                                                                                                                         |                                        |                  |                                     |                    |  |
| SUNDRY NOT REPORTS ON WELLS                                                                                                                                                                                                                                                                                                                                   |                                        |                  | 7. Lease Name or Un                 | it Agreement Name  |  |
| (DO NOT USE THIS FORM FOR PROPOSALS TO DRILL OR TO DEEPEN OR PLUG BACK TO A<br>DIFFERENT RESERVOIR. USE "APPLICATION FOR PERMIT" (FORM C-101) FOR SUCH                                                                                                                                                                                                        |                                        |                  | South Denton 6 State                |                    |  |
| PROPOSALS.)<br>1. Type of Well: Oil Well Gas Well Other SWD                                                                                                                                                                                                                                                                                                   |                                        |                  | 8. Well Number 2                    | /                  |  |
| 2. Name of Operator                                                                                                                                                                                                                                                                                                                                           |                                        |                  | 9. OGRID Number                     |                    |  |
| BC Operating, Inc.                                                                                                                                                                                                                                                                                                                                            |                                        |                  | 160825<br>10. Pool name or Wildcat  |                    |  |
| 3. Address of Operator<br>PO Box 50820, Midland, TX 79710                                                                                                                                                                                                                                                                                                     |                                        |                  | San Andres & Gloriet                | •                  |  |
| 4. Well Location                                                                                                                                                                                                                                                                                                                                              |                                        |                  |                                     | a <96127           |  |
| Unit Letter D : 330 feet from                                                                                                                                                                                                                                                                                                                                 | the North lir                          | e and 330        | feet from the West                  | line               |  |
|                                                                                                                                                                                                                                                                                                                                                               | ownship <u>16S</u>                     |                  |                                     | L <u>ea</u> County |  |
|                                                                                                                                                                                                                                                                                                                                                               |                                        |                  | •••••••• <u></u> •••••••            | <u></u>            |  |
| 11. Elevation (Show whether DR, RKB, RT, GR, etc.)                                                                                                                                                                                                                                                                                                            |                                        |                  |                                     |                    |  |
|                                                                                                                                                                                                                                                                                                                                                               | 3751' C                                | R                |                                     |                    |  |
|                                                                                                                                                                                                                                                                                                                                                               |                                        |                  |                                     |                    |  |
| 12. Check Appropriate I                                                                                                                                                                                                                                                                                                                                       | Box to Indicate Nat                    | ure of Notice, I | Report or Other Dat                 | a                  |  |
| NOTICE OF INTENTION                                                                                                                                                                                                                                                                                                                                           | то <sup>.</sup>                        | SUBS             | SEQUENT REPO                        | RT OF <sup>.</sup> |  |
| PERFORM REMEDIAL WORK PLUG AND ABANDON REMEDIAL WORK                                                                                                                                                                                                                                                                                                          |                                        |                  |                                     |                    |  |
| TEMPORARILY ABANDON CHANGE PLANS                                                                                                                                                                                                                                                                                                                              |                                        |                  | LING OPNS.                          | ND A               |  |
| PULL OR ALTER CASING 🔲 MULTIPLE COMPL 🔲 CASING/CEMEN                                                                                                                                                                                                                                                                                                          |                                        |                  | JOB 🗌                               |                    |  |
|                                                                                                                                                                                                                                                                                                                                                               |                                        |                  |                                     | •                  |  |
| OTHER:                                                                                                                                                                                                                                                                                                                                                        |                                        | OTHER: Plug bac  | k Injection well                    | . 🛛                |  |
| 13. Describe proposed or completed operations. (Clearly state all pertinent details, and give pertinent dates, including estimated date                                                                                                                                                                                                                       |                                        |                  |                                     |                    |  |
| of starting any proposed work). SEE RULE 19.15.7.14 NMAC. For Multiple Completions: Attach wellbore diagram of                                                                                                                                                                                                                                                |                                        |                  |                                     |                    |  |
| proposed completion or recompletion.                                                                                                                                                                                                                                                                                                                          |                                        |                  | SW.                                 | 0-1297             |  |
| Plugged back injection well and ran MIT:                                                                                                                                                                                                                                                                                                                      |                                        |                  |                                     |                    |  |
|                                                                                                                                                                                                                                                                                                                                                               |                                        |                  |                                     |                    |  |
| 08/13/12 – <sup>1</sup> MIRU Choctaw & TIH w/bit. Drilled out cmt & CIBP @ 4160'. Cleaned out well.                                                                                                                                                                                                                                                           |                                        |                  |                                     |                    |  |
| 08/14/12 – Finished clean out. TIH w/5 ½" pkr set $08/15/12$ – RU Rising Star & pumped 50 sx Class (                                                                                                                                                                                                                                                          |                                        |                  |                                     |                    |  |
| 08/16/12 – Ro Rising Star & pumped 50 sx class<br>08/16/12 – Tagged up cmt (2) 4120' & drilled out c                                                                                                                                                                                                                                                          |                                        |                  | memers.                             |                    |  |
| 08/17/12 – Clean out well to 5000'. TIH w/open ended tbg to 4100'                                                                                                                                                                                                                                                                                             |                                        |                  |                                     |                    |  |
| 08/18/12 – RU cementers & cmt 50 sx Class C across perfs 4210' – 4452' PU to 2704', pressured up to 2500# & left well close.                                                                                                                                                                                                                                  |                                        |                  |                                     |                    |  |
| 08/20/12 – Drilled cmt down to 4475' & circ hole clean. Pulled tbg above perfs & SDFN.<br>08/21/12 – Tagged up @ 5110' & DO cmt & CIBP @ 5150'. Circ clean. DO to 6440'. Circ clean.                                                                                                                                                                          |                                        |                  |                                     |                    |  |
| 08/22/12 - DO  cmt  &  CIBP (a) 6450' &  CO to  6850' (PBTD). Circ hole clean.                                                                                                                                                                                                                                                                                |                                        |                  |                                     |                    |  |
| 08/23/12 – ND BOP & set pkr @ 5104'_w/160 jts. Prep to frac.                                                                                                                                                                                                                                                                                                  |                                        |                  |                                     |                    |  |
| $08/24/12$ – Fraced well from $4210^{\circ} - 4452^{\circ}$ & OH 6500' – 6850' w/ total 2687 bbls slurry & 111,000 lbs 16/30 sand.                                                                                                                                                                                                                            |                                        |                  |                                     |                    |  |
| 08/27/12 – Flowing well back to reserve pit .<br>08/30/12 – Circ & CO well to 6850' (125' frac sand) & TOH laying down 80 jts. Left well Shut In.                                                                                                                                                                                                             |                                        |                  |                                     |                    |  |
| 11/27/12 – MIRU Choctaw, ND WH & NU BOP                                                                                                                                                                                                                                                                                                                       |                                        |                  |                                     |                    |  |
| 11/28/12 – Set pkr @ 5149' & ran pressure test - ok                                                                                                                                                                                                                                                                                                           |                                        |                  |                                     |                    |  |
| 11/29/12 – Ran MJT - See Attached Chart. RDMO                                                                                                                                                                                                                                                                                                                 |                                        |                  |                                     |                    |  |
|                                                                                                                                                                                                                                                                                                                                                               |                                        |                  |                                     |                    |  |
| 1/6/11                                                                                                                                                                                                                                                                                                                                                        |                                        | 1                | /16/11                              |                    |  |
| Spud Date: 1/6/11                                                                                                                                                                                                                                                                                                                                             | Rig Release Date                       | :   1            | /16/11                              |                    |  |
|                                                                                                                                                                                                                                                                                                                                                               |                                        |                  |                                     |                    |  |
|                                                                                                                                                                                                                                                                                                                                                               | <u></u>                                |                  |                                     |                    |  |