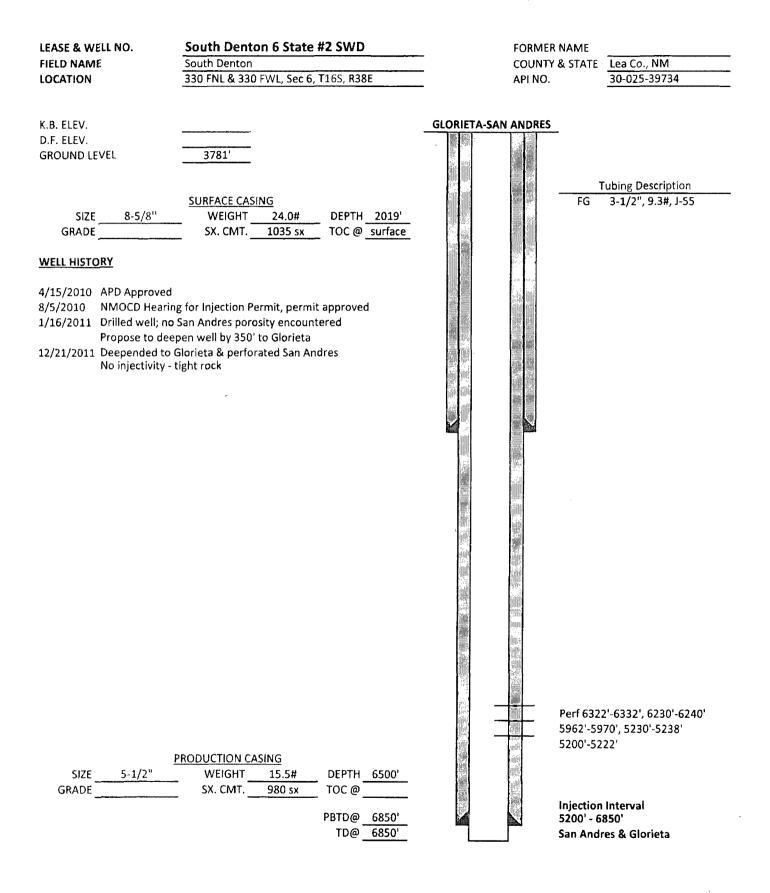

| Submit I Copy To Appropriate District                                                                                                                                                                                                                                                                                                                         | State of New Mex                       | ico              |                                     | Form C-103         |  |
|---------------------------------------------------------------------------------------------------------------------------------------------------------------------------------------------------------------------------------------------------------------------------------------------------------------------------------------------------------------|----------------------------------------|------------------|-------------------------------------|--------------------|--|
| Office                                                                                                                                                                                                                                                                                                                                                        | Energy, Minerals and Natural Resources |                  |                                     | October 13, 2009   |  |
| Energy, Minerals and Natural Resources<br>1625 N. French Dr., Hobbs, NM 88240                                                                                                                                                                                                                                                                                 |                                        |                  | WELL API NO.                        | •                  |  |
| District II – (575) 748-1283<br>811 S. First St., Artesia, NM 88210                                                                                                                                                                                                                                                                                           |                                        |                  | 30-025-39734                        |                    |  |
| STI 5. FIISt St., Altesia, NW 60210                                                                                                                                                                                                                                                                                                                           |                                        |                  | 5. Indicate Type of Lo<br>STATE 🛛 - | FEE                |  |
| $\frac{\text{District III}}{1000 \text{ Rio Brazos Rd., Aztec, NM 87410}} = 1220 \text{ South St. Francis Dr.}$ $\frac{\text{District IV}}{1000 \text{ Rio Brazos Rd., Aztec, NM 87410}} = 1220 \text{ South St. Francis Dr.}$ $\frac{1220 \text{ South St. Francis Dr.}}{1000 \text{ Rio Brazos Rd., Aztec, NM 87410}} = 1220 \text{ South St. Francis Dr.}$ |                                        |                  | 6. State Oil & Gas Le               |                    |  |
| 1220 S. St. Francis Dr., Santa Fe, NM                                                                                                                                                                                                                                                                                                                         |                                        |                  |                                     |                    |  |
| SUNDRY NOT REPORTS ON WELLS                                                                                                                                                                                                                                                                                                                                   |                                        |                  | 7. Lease Name or Un                 | it Agreement Name  |  |
| (DO NOT USE THIS FORM FOR PROPOSALS TO DRILL OR TO DEEPEN OR PLUG BACK TO A<br>DIFFERENT RESERVOIR. USE "APPLICATION FOR PERMIT" (FORM C-101) FOR SUCH                                                                                                                                                                                                        |                                        |                  | South Denton 6 State                |                    |  |
| PROPOSALS.)<br>1. Type of Well: Oil Well Gas Well Other SWD                                                                                                                                                                                                                                                                                                   |                                        |                  | 8. Well Number 2                    | /                  |  |
| 2. Name of Operator                                                                                                                                                                                                                                                                                                                                           |                                        |                  | 9. OGRID Number                     |                    |  |
| BC Operating, Inc.                                                                                                                                                                                                                                                                                                                                            |                                        |                  | 160825<br>10. Pool name or Wildcat  |                    |  |
| 3. Address of Operator<br>PO Box 50820, Midland, TX 79710                                                                                                                                                                                                                                                                                                     |                                        |                  | San Andres & Gloriet                | •                  |  |
| 4. Well Location                                                                                                                                                                                                                                                                                                                                              |                                        |                  |                                     | a <96127           |  |
| Unit Letter D : 330 feet from                                                                                                                                                                                                                                                                                                                                 | the North lir                          | e and 330        | feet from the West                  | line               |  |
|                                                                                                                                                                                                                                                                                                                                                               | ownship <u>16S</u>                     |                  |                                     | L <u>ea</u> County |  |
|                                                                                                                                                                                                                                                                                                                                                               |                                        |                  | •••••••• <u></u> •••••••            | <u></u>            |  |
| 11. Elevation (Show whether DR, RKB, RT, GR, etc.)                                                                                                                                                                                                                                                                                                            |                                        |                  |                                     |                    |  |
|                                                                                                                                                                                                                                                                                                                                                               | 3751' C                                | R                |                                     |                    |  |
|                                                                                                                                                                                                                                                                                                                                                               |                                        |                  |                                     |                    |  |
| 12. Check Appropriate I                                                                                                                                                                                                                                                                                                                                       | Box to Indicate Nat                    | ure of Notice, I | Report or Other Dat                 | a                  |  |
| NOTICE OF INTENTION                                                                                                                                                                                                                                                                                                                                           | то <sup>.</sup>                        | SUBS             | SEQUENT REPO                        | RT OF <sup>.</sup> |  |
| PERFORM REMEDIAL WORK PLUG AND ABANDON REMEDIAL WORK                                                                                                                                                                                                                                                                                                          |                                        |                  |                                     |                    |  |
| TEMPORARILY ABANDON CHANGE PLANS                                                                                                                                                                                                                                                                                                                              |                                        |                  | LING OPNS.                          | ND A               |  |
| PULL OR ALTER CASING 🔲 MULTIPLE COMPL 🔲 CASING/CEMEN                                                                                                                                                                                                                                                                                                          |                                        |                  | JOB 🗌                               |                    |  |
|                                                                                                                                                                                                                                                                                                                                                               |                                        |                  |                                     | •                  |  |
| OTHER:                                                                                                                                                                                                                                                                                                                                                        |                                        | OTHER: Plug bac  | k Injection well                    | . 🛛                |  |
| 13. Describe proposed or completed operations. (Clearly state all pertinent details, and give pertinent dates, including estimated date                                                                                                                                                                                                                       |                                        |                  |                                     |                    |  |
| of starting any proposed work). SEE RULE 19.15.7.14 NMAC. For Multiple Completions: Attach wellbore diagram of                                                                                                                                                                                                                                                |                                        |                  |                                     |                    |  |
| proposed completion or recompletion.                                                                                                                                                                                                                                                                                                                          |                                        |                  | SW.                                 | 0-1297             |  |
| Plugged back injection well and ran MIT:                                                                                                                                                                                                                                                                                                                      |                                        |                  |                                     |                    |  |
|                                                                                                                                                                                                                                                                                                                                                               |                                        |                  |                                     |                    |  |
| 08/13/12 – <sup>1</sup> MIRU Choctaw & TIH w/bit. Drilled out cmt & CIBP @ 4160'. Cleaned out well.                                                                                                                                                                                                                                                           |                                        |                  |                                     |                    |  |
| 08/14/12 – Finished clean out. TIH w/5 ½" pkr set $08/15/12$ – RU Rising Star & pumped 50 sx Class (                                                                                                                                                                                                                                                          |                                        |                  |                                     |                    |  |
| 08/16/12 – Ro Rising Star & pumped 50 sx class<br>08/16/12 – Tagged up cmt (2) 4120' & drilled out c                                                                                                                                                                                                                                                          |                                        |                  | memers.                             |                    |  |
| 08/17/12 – Clean out well to 5000'. TIH w/open ended tbg to 4100'                                                                                                                                                                                                                                                                                             |                                        |                  |                                     |                    |  |
| 08/18/12 – RU cementers & cmt 50 sx Class C across perfs 4210' – 4452' PU to 2704', pressured up to 2500# & left well close.                                                                                                                                                                                                                                  |                                        |                  |                                     |                    |  |
| 08/20/12 – Drilled cmt down to 4475' & circ hole clean. Pulled tbg above perfs & SDFN.<br>08/21/12 – Tagged up @ 5110' & DO cmt & CIBP @ 5150'. Circ clean. DO to 6440'. Circ clean.                                                                                                                                                                          |                                        |                  |                                     |                    |  |
| 08/22/12 - DO  cmt  &  CIBP (a) 6450' &  CO to  6850' (PBTD). Circ hole clean.                                                                                                                                                                                                                                                                                |                                        |                  |                                     |                    |  |
| 08/23/12 – ND BOP & set pkr @ 5104'_w/160 jts. Prep to frac.                                                                                                                                                                                                                                                                                                  |                                        |                  |                                     |                    |  |
| $08/24/12$ – Fraced well from $4210^{\circ} - 4452^{\circ}$ & OH 6500' – 6850' w/ total 2687 bbls slurry & 111,000 lbs 16/30 sand.                                                                                                                                                                                                                            |                                        |                  |                                     |                    |  |
| 08/27/12 – Flowing well back to reserve pit .<br>08/30/12 – Circ & CO well to 6850' (125' frac sand) & TOH laying down 80 jts. Left well Shut In.                                                                                                                                                                                                             |                                        |                  |                                     |                    |  |
| 11/27/12 – MIRU Choctaw, ND WH & NU BOP                                                                                                                                                                                                                                                                                                                       |                                        |                  |                                     |                    |  |
| 11/28/12 – Set pkr @ 5149' & ran pressure test - ok                                                                                                                                                                                                                                                                                                           |                                        |                  |                                     |                    |  |
| 11/29/12 – Ran MJT - See Attached Chart. RDMO                                                                                                                                                                                                                                                                                                                 |                                        |                  |                                     |                    |  |
|                                                                                                                                                                                                                                                                                                                                                               |                                        |                  |                                     |                    |  |
| 1/6/11                                                                                                                                                                                                                                                                                                                                                        |                                        | 1                | /16/11                              |                    |  |
| Spud Date: 1/6/11                                                                                                                                                                                                                                                                                                                                             | Rig Release Date                       | :   1            | /16/11                              |                    |  |
|                                                                                                                                                                                                                                                                                                                                                               |                                        |                  |                                     |                    |  |
|                                                                                                                                                                                                                                                                                                                                                               | <u></u>                                |                  |                                     |                    |  |