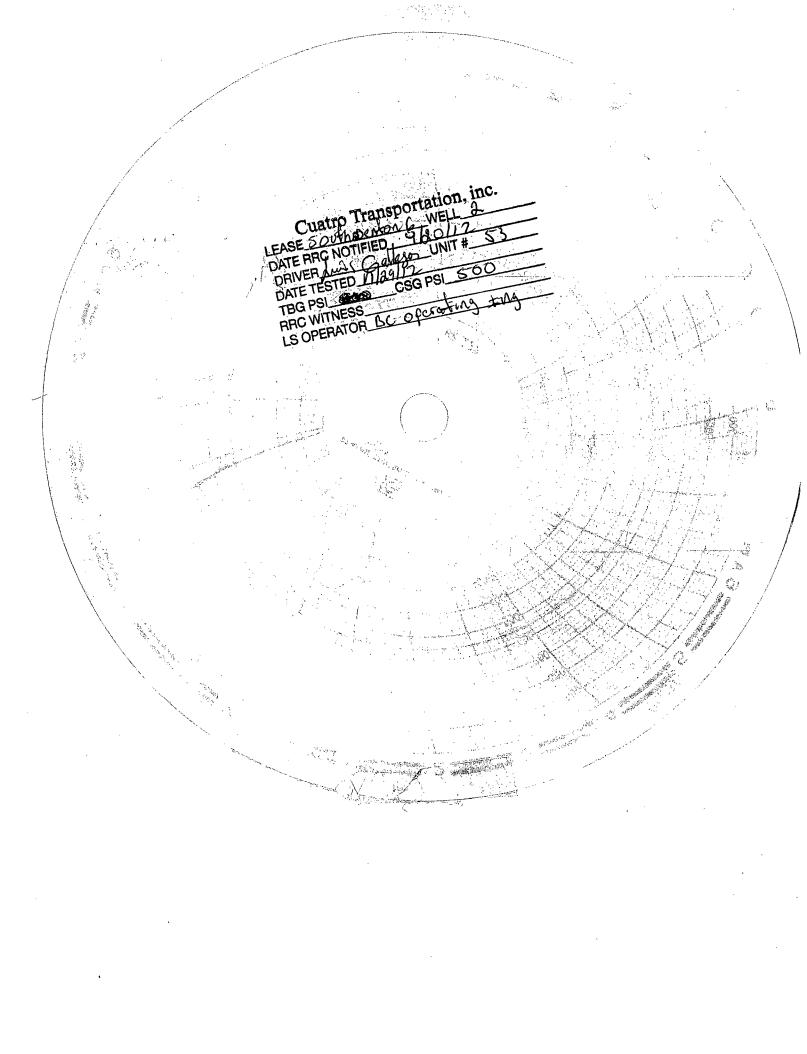

| Submit I Copy To Appropriate District                                                                                                                                                                                                                                                                                                                         | State of New Mex                       | ico              |                                     | Form C-103         |  |
|---------------------------------------------------------------------------------------------------------------------------------------------------------------------------------------------------------------------------------------------------------------------------------------------------------------------------------------------------------------|----------------------------------------|------------------|-------------------------------------|--------------------|--|
| Office                                                                                                                                                                                                                                                                                                                                                        | Energy, Minerals and Natural Resources |                  |                                     | October 13, 2009   |  |
| Energy, Minerals and Natural Resources<br>1625 N. French Dr., Hobbs, NM 88240                                                                                                                                                                                                                                                                                 |                                        |                  | WELL API NO.                        | •                  |  |
| District II – (575) 748-1283<br>811 S. First St., Artesia, NM 88210                                                                                                                                                                                                                                                                                           |                                        |                  | 30-025-39734                        |                    |  |
| STI 5. FIISt St., Altesia, NW 60210                                                                                                                                                                                                                                                                                                                           |                                        |                  | 5. Indicate Type of Lo<br>STATE 🛛 - | FEE                |  |
| $\frac{\text{District III}}{1000 \text{ Rio Brazos Rd., Aztec, NM 87410}} = 1220 \text{ South St. Francis Dr.}$ $\frac{\text{District IV}}{1000 \text{ Rio Brazos Rd., Aztec, NM 87410}} = 1220 \text{ South St. Francis Dr.}$ $\frac{1220 \text{ South St. Francis Dr.}}{1000 \text{ Rio Brazos Rd., Aztec, NM 87410}} = 1220 \text{ South St. Francis Dr.}$ |                                        |                  | 6. State Oil & Gas Le               |                    |  |
| 1220 S. St. Francis Dr., Santa Fe, NM                                                                                                                                                                                                                                                                                                                         |                                        |                  |                                     |                    |  |
| SUNDRY NOT REPORTS ON WELLS                                                                                                                                                                                                                                                                                                                                   |                                        |                  | 7. Lease Name or Un                 | it Agreement Name  |  |
| (DO NOT USE THIS FORM FOR PROPOSALS TO DRILL OR TO DEEPEN OR PLUG BACK TO A<br>DIFFERENT RESERVOIR. USE "APPLICATION FOR PERMIT" (FORM C-101) FOR SUCH                                                                                                                                                                                                        |                                        |                  | South Denton 6 State                |                    |  |
| PROPOSALS.)<br>1. Type of Well: Oil Well Gas Well Other SWD                                                                                                                                                                                                                                                                                                   |                                        |                  | 8. Well Number 2                    | /                  |  |
| 2. Name of Operator                                                                                                                                                                                                                                                                                                                                           |                                        |                  | 9. OGRID Number                     |                    |  |
| BC Operating, Inc.                                                                                                                                                                                                                                                                                                                                            |                                        |                  | 160825<br>10. Pool name or Wildcat  |                    |  |
| 3. Address of Operator<br>PO Box 50820, Midland, TX 79710                                                                                                                                                                                                                                                                                                     |                                        |                  | San Andres & Gloriet                | •                  |  |
| 4. Well Location                                                                                                                                                                                                                                                                                                                                              |                                        |                  |                                     | a <96127           |  |
| Unit Letter D : 330 feet from                                                                                                                                                                                                                                                                                                                                 | the North lir                          | e and 330        | feet from the West                  | line               |  |
|                                                                                                                                                                                                                                                                                                                                                               | ownship <u>16S</u>                     |                  |                                     | L <u>ea</u> County |  |
|                                                                                                                                                                                                                                                                                                                                                               |                                        |                  | •••••••• <u></u> •••••••            | <u></u>            |  |
| 11. Elevation (Show whether DR, RKB, RT, GR, etc.)                                                                                                                                                                                                                                                                                                            |                                        |                  |                                     |                    |  |
|                                                                                                                                                                                                                                                                                                                                                               | 3751' C                                | R                |                                     |                    |  |
|                                                                                                                                                                                                                                                                                                                                                               |                                        |                  |                                     |                    |  |
| 12. Check Appropriate I                                                                                                                                                                                                                                                                                                                                       | Box to Indicate Nat                    | ure of Notice, I | Report or Other Dat                 | a                  |  |
| NOTICE OF INTENTION                                                                                                                                                                                                                                                                                                                                           | то <sup>.</sup>                        | SUBS             | SEQUENT REPO                        | RT OF <sup>.</sup> |  |
| PERFORM REMEDIAL WORK PLUG AND ABANDON REMEDIAL WORK                                                                                                                                                                                                                                                                                                          |                                        |                  |                                     |                    |  |
| TEMPORARILY ABANDON CHANGE PLANS                                                                                                                                                                                                                                                                                                                              |                                        |                  | LING OPNS.                          | ND A               |  |
| PULL OR ALTER CASING 🔲 MULTIPLE COMPL 🔲 CASING/CEMEN                                                                                                                                                                                                                                                                                                          |                                        |                  | JOB 🗌                               |                    |  |
|                                                                                                                                                                                                                                                                                                                                                               |                                        |                  |                                     | •                  |  |
| OTHER:                                                                                                                                                                                                                                                                                                                                                        |                                        | OTHER: Plug bac  | k Injection well                    | . 🛛                |  |
| 13. Describe proposed or completed operations. (Clearly state all pertinent details, and give pertinent dates, including estimated date                                                                                                                                                                                                                       |                                        |                  |                                     |                    |  |
| of starting any proposed work). SEE RULE 19.15.7.14 NMAC. For Multiple Completions: Attach wellbore diagram of                                                                                                                                                                                                                                                |                                        |                  |                                     |                    |  |
| proposed completion or recompletion.                                                                                                                                                                                                                                                                                                                          |                                        |                  | SW.                                 | 0-1297             |  |
| Plugged back injection well and ran MIT:                                                                                                                                                                                                                                                                                                                      |                                        |                  |                                     |                    |  |
|                                                                                                                                                                                                                                                                                                                                                               |                                        |                  |                                     |                    |  |
| 08/13/12 – <sup>1</sup> MIRU Choctaw & TIH w/bit. Drilled out cmt & CIBP @ 4160'. Cleaned out well.                                                                                                                                                                                                                                                           |                                        |                  |                                     |                    |  |
| 08/14/12 – Finished clean out. TIH w/5 ½" pkr set $08/15/12$ – RU Rising Star & pumped 50 sx Class (                                                                                                                                                                                                                                                          |                                        |                  |                                     |                    |  |
| 08/16/12 – Ro Rising Star & pumped 50 sx class<br>08/16/12 – Tagged up cmt (2) 4120' & drilled out c                                                                                                                                                                                                                                                          |                                        |                  | memers.                             |                    |  |
| 08/17/12 – Clean out well to 5000'. TIH w/open ended tbg to 4100'                                                                                                                                                                                                                                                                                             |                                        |                  |                                     |                    |  |
| 08/18/12 – RU cementers & cmt 50 sx Class C across perfs 4210' – 4452' PU to 2704', pressured up to 2500# & left well close.                                                                                                                                                                                                                                  |                                        |                  |                                     |                    |  |
| 08/20/12 – Drilled cmt down to 4475' & circ hole clean. Pulled tbg above perfs & SDFN.<br>08/21/12 – Tagged up @ 5110' & DO cmt & CIBP @ 5150'. Circ clean. DO to 6440'. Circ clean.                                                                                                                                                                          |                                        |                  |                                     |                    |  |
| 08/22/12 - DO  cmt  &  CIBP (a) 6450' &  CO to  6850' (PBTD). Circ hole clean.                                                                                                                                                                                                                                                                                |                                        |                  |                                     |                    |  |
| 08/23/12 – ND BOP & set pkr @ 5104'_w/160 jts. Prep to frac.                                                                                                                                                                                                                                                                                                  |                                        |                  |                                     |                    |  |
| $08/24/12$ – Fraced well from $4210^{\circ} - 4452^{\circ}$ & OH 6500' – 6850' w/ total 2687 bbls slurry & 111,000 lbs 16/30 sand.                                                                                                                                                                                                                            |                                        |                  |                                     |                    |  |
| 08/27/12 – Flowing well back to reserve pit .<br>08/30/12 – Circ & CO well to 6850' (125' frac sand) & TOH laying down 80 jts. Left well Shut In.                                                                                                                                                                                                             |                                        |                  |                                     |                    |  |
| 11/27/12 – MIRU Choctaw, ND WH & NU BOP                                                                                                                                                                                                                                                                                                                       |                                        |                  |                                     |                    |  |
| 11/28/12 – Set pkr @ 5149' & ran pressure test - ok                                                                                                                                                                                                                                                                                                           |                                        |                  |                                     |                    |  |
| 11/29/12 – Ran MJT - See Attached Chart. RDMO                                                                                                                                                                                                                                                                                                                 |                                        |                  |                                     |                    |  |
|                                                                                                                                                                                                                                                                                                                                                               |                                        |                  |                                     |                    |  |
| 1/6/11                                                                                                                                                                                                                                                                                                                                                        |                                        | 1                | /16/11                              |                    |  |
| Spud Date: 1/6/11                                                                                                                                                                                                                                                                                                                                             | Rig Release Date                       | :   1            | /16/11                              |                    |  |
|                                                                                                                                                                                                                                                                                                                                                               |                                        |                  |                                     |                    |  |
|                                                                                                                                                                                                                                                                                                                                                               | <u></u>                                |                  |                                     |                    |  |