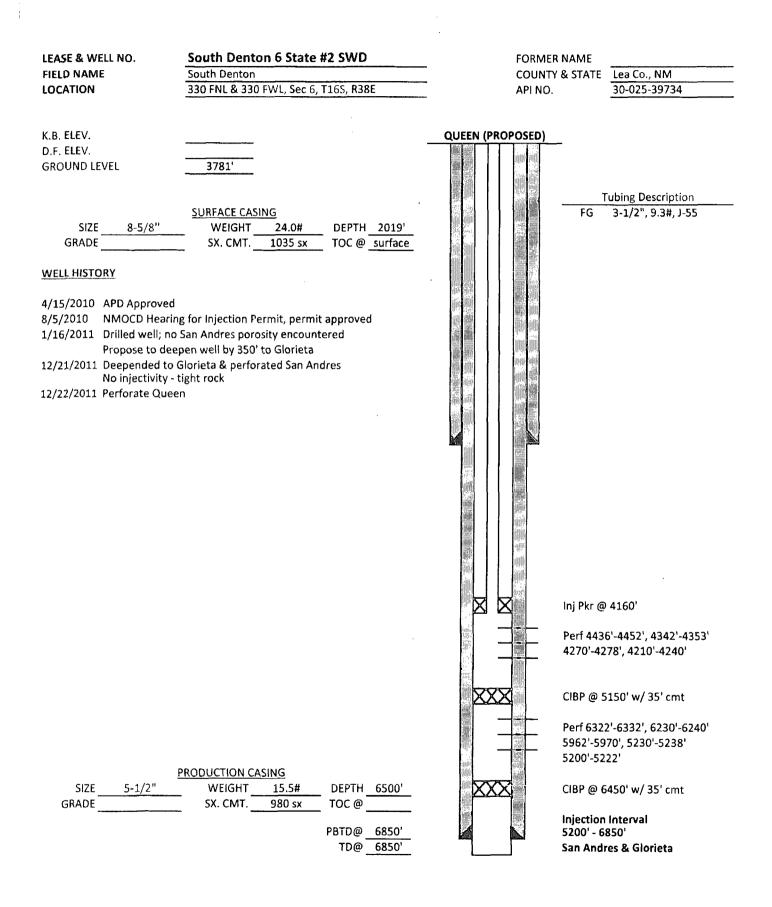

| Submit I Copy To Appropriate District                                                                                                                                                                                                                                                                                                                         | State of New Mex                       | ico              |                                     | Form C-103         |  |
|---------------------------------------------------------------------------------------------------------------------------------------------------------------------------------------------------------------------------------------------------------------------------------------------------------------------------------------------------------------|----------------------------------------|------------------|-------------------------------------|--------------------|--|
| Office                                                                                                                                                                                                                                                                                                                                                        | Energy, Minerals and Natural Resources |                  |                                     | October 13, 2009   |  |
| Energy, Minerals and Natural Resources<br>1625 N. French Dr., Hobbs, NM 88240                                                                                                                                                                                                                                                                                 |                                        |                  | WELL API NO.                        | •                  |  |
| District II – (575) 748-1283<br>811 S. First St., Artesia, NM 88210                                                                                                                                                                                                                                                                                           |                                        |                  | 30-025-39734                        |                    |  |
| STI 5. FIISt St., Altesia, NW 60210                                                                                                                                                                                                                                                                                                                           |                                        |                  | 5. Indicate Type of Lo<br>STATE 🛛 - | FEE                |  |
| $\frac{\text{District III}}{1000 \text{ Rio Brazos Rd., Aztec, NM 87410}} = 1220 \text{ South St. Francis Dr.}$ $\frac{\text{District IV}}{1000 \text{ Rio Brazos Rd., Aztec, NM 87410}} = 1220 \text{ South St. Francis Dr.}$ $\frac{1220 \text{ South St. Francis Dr.}}{1000 \text{ Rio Brazos Rd., Aztec, NM 87410}} = 1220 \text{ South St. Francis Dr.}$ |                                        |                  | 6. State Oil & Gas Le               |                    |  |
| 1220 S. St. Francis Dr., Santa Fe, NM                                                                                                                                                                                                                                                                                                                         |                                        |                  |                                     |                    |  |
| SUNDRY NOT REPORTS ON WELLS                                                                                                                                                                                                                                                                                                                                   |                                        |                  | 7. Lease Name or Un                 | it Agreement Name  |  |
| (DO NOT USE THIS FORM FOR PROPOSALS TO DRILL OR TO DEEPEN OR PLUG BACK TO A<br>DIFFERENT RESERVOIR. USE "APPLICATION FOR PERMIT" (FORM C-101) FOR SUCH                                                                                                                                                                                                        |                                        |                  | South Denton 6 State                |                    |  |
| PROPOSALS.)<br>1. Type of Well: Oil Well Gas Well Other SWD                                                                                                                                                                                                                                                                                                   |                                        |                  | 8. Well Number 2                    | /                  |  |
| 2. Name of Operator                                                                                                                                                                                                                                                                                                                                           |                                        |                  | 9. OGRID Number                     |                    |  |
| BC Operating, Inc.                                                                                                                                                                                                                                                                                                                                            |                                        |                  | 160825<br>10. Pool name or Wildcat  |                    |  |
| 3. Address of Operator<br>PO Box 50820, Midland, TX 79710                                                                                                                                                                                                                                                                                                     |                                        |                  | San Andres & Gloriet                | •                  |  |
| 4. Well Location                                                                                                                                                                                                                                                                                                                                              |                                        |                  |                                     | a <96127           |  |
| Unit Letter D : 330 feet from                                                                                                                                                                                                                                                                                                                                 | the North lir                          | e and 330        | feet from the West                  | line               |  |
|                                                                                                                                                                                                                                                                                                                                                               | ownship <u>16S</u>                     |                  |                                     | L <u>ea</u> County |  |
|                                                                                                                                                                                                                                                                                                                                                               |                                        |                  | •••••••• <u></u> •••••••            | <u></u>            |  |
| 11. Elevation (Show whether DR, RKB, RT, GR, etc.)                                                                                                                                                                                                                                                                                                            |                                        |                  |                                     |                    |  |
|                                                                                                                                                                                                                                                                                                                                                               | 3751' C                                | R                |                                     |                    |  |
|                                                                                                                                                                                                                                                                                                                                                               |                                        |                  |                                     |                    |  |
| 12. Check Appropriate I                                                                                                                                                                                                                                                                                                                                       | Box to Indicate Nat                    | ure of Notice, I | Report or Other Dat                 | a                  |  |
| NOTICE OF INTENTION                                                                                                                                                                                                                                                                                                                                           | то <sup>.</sup>                        | SUBS             | SEQUENT REPO                        | RT OF <sup>.</sup> |  |
| PERFORM REMEDIAL WORK PLUG AND ABANDON REMEDIAL WORK                                                                                                                                                                                                                                                                                                          |                                        |                  |                                     |                    |  |
| TEMPORARILY ABANDON CHANGE PLANS                                                                                                                                                                                                                                                                                                                              |                                        |                  | LING OPNS.                          | ND A               |  |
| PULL OR ALTER CASING 🔲 MULTIPLE COMPL 🔲 CASING/CEMEN                                                                                                                                                                                                                                                                                                          |                                        |                  | JOB 🗌                               |                    |  |
|                                                                                                                                                                                                                                                                                                                                                               |                                        |                  |                                     | •                  |  |
| OTHER:                                                                                                                                                                                                                                                                                                                                                        |                                        | OTHER: Plug bac  | k Injection well                    | . 🛛                |  |
| 13. Describe proposed or completed operations. (Clearly state all pertinent details, and give pertinent dates, including estimated date                                                                                                                                                                                                                       |                                        |                  |                                     |                    |  |
| of starting any proposed work). SEE RULE 19.15.7.14 NMAC. For Multiple Completions: Attach wellbore diagram of                                                                                                                                                                                                                                                |                                        |                  |                                     |                    |  |
| proposed completion or recompletion.                                                                                                                                                                                                                                                                                                                          |                                        |                  | SW.                                 | 0-1297             |  |
| Plugged back injection well and ran MIT:                                                                                                                                                                                                                                                                                                                      |                                        |                  |                                     |                    |  |
|                                                                                                                                                                                                                                                                                                                                                               |                                        |                  |                                     |                    |  |
| 08/13/12 – <sup>1</sup> MIRU Choctaw & TIH w/bit. Drilled out cmt & CIBP @ 4160'. Cleaned out well.                                                                                                                                                                                                                                                           |                                        |                  |                                     |                    |  |
| 08/14/12 – Finished clean out. TIH w/5 ½" pkr set $08/15/12$ – RU Rising Star & pumped 50 sx Class (                                                                                                                                                                                                                                                          |                                        |                  |                                     |                    |  |
| 08/16/12 – Ro Rising Star & pumped 50 sx class<br>08/16/12 – Tagged up cmt (2) 4120' & drilled out c                                                                                                                                                                                                                                                          |                                        |                  | memers.                             |                    |  |
| 08/17/12 – Clean out well to 5000'. TIH w/open ended tbg to 4100'                                                                                                                                                                                                                                                                                             |                                        |                  |                                     |                    |  |
| 08/18/12 – RU cementers & cmt 50 sx Class C across perfs 4210' – 4452' PU to 2704', pressured up to 2500# & left well close.                                                                                                                                                                                                                                  |                                        |                  |                                     |                    |  |
| 08/20/12 – Drilled cmt down to 4475' & circ hole clean. Pulled tbg above perfs & SDFN.<br>08/21/12 – Tagged up @ 5110' & DO cmt & CIBP @ 5150'. Circ clean. DO to 6440'. Circ clean.                                                                                                                                                                          |                                        |                  |                                     |                    |  |
| 08/22/12 - DO  cmt  &  CIBP (a) 6450' &  CO to  6850' (PBTD). Circ hole clean.                                                                                                                                                                                                                                                                                |                                        |                  |                                     |                    |  |
| 08/23/12 – ND BOP & set pkr @ 5104'_w/160 jts. Prep to frac.                                                                                                                                                                                                                                                                                                  |                                        |                  |                                     |                    |  |
| $08/24/12$ – Fraced well from $4210^{\circ} - 4452^{\circ}$ & OH 6500' – 6850' w/ total 2687 bbls slurry & 111,000 lbs 16/30 sand.                                                                                                                                                                                                                            |                                        |                  |                                     |                    |  |
| 08/27/12 – Flowing well back to reserve pit .<br>08/30/12 – Circ & CO well to 6850' (125' frac sand) & TOH laying down 80 jts. Left well Shut In.                                                                                                                                                                                                             |                                        |                  |                                     |                    |  |
| 11/27/12 – MIRU Choctaw, ND WH & NU BOP                                                                                                                                                                                                                                                                                                                       |                                        |                  |                                     |                    |  |
| 11/28/12 – Set pkr @ 5149' & ran pressure test - ok                                                                                                                                                                                                                                                                                                           |                                        |                  |                                     |                    |  |
| 11/29/12 – Ran MJT - See Attached Chart. RDMO                                                                                                                                                                                                                                                                                                                 |                                        |                  |                                     |                    |  |
|                                                                                                                                                                                                                                                                                                                                                               |                                        |                  |                                     |                    |  |
| 1/6/11                                                                                                                                                                                                                                                                                                                                                        |                                        | 1                | /16/11                              |                    |  |
| Spud Date: 1/6/11                                                                                                                                                                                                                                                                                                                                             | Rig Release Date                       | :   1            | /16/11                              |                    |  |
|                                                                                                                                                                                                                                                                                                                                                               |                                        |                  |                                     |                    |  |
|                                                                                                                                                                                                                                                                                                                                                               | <u></u>                                |                  |                                     |                    |  |