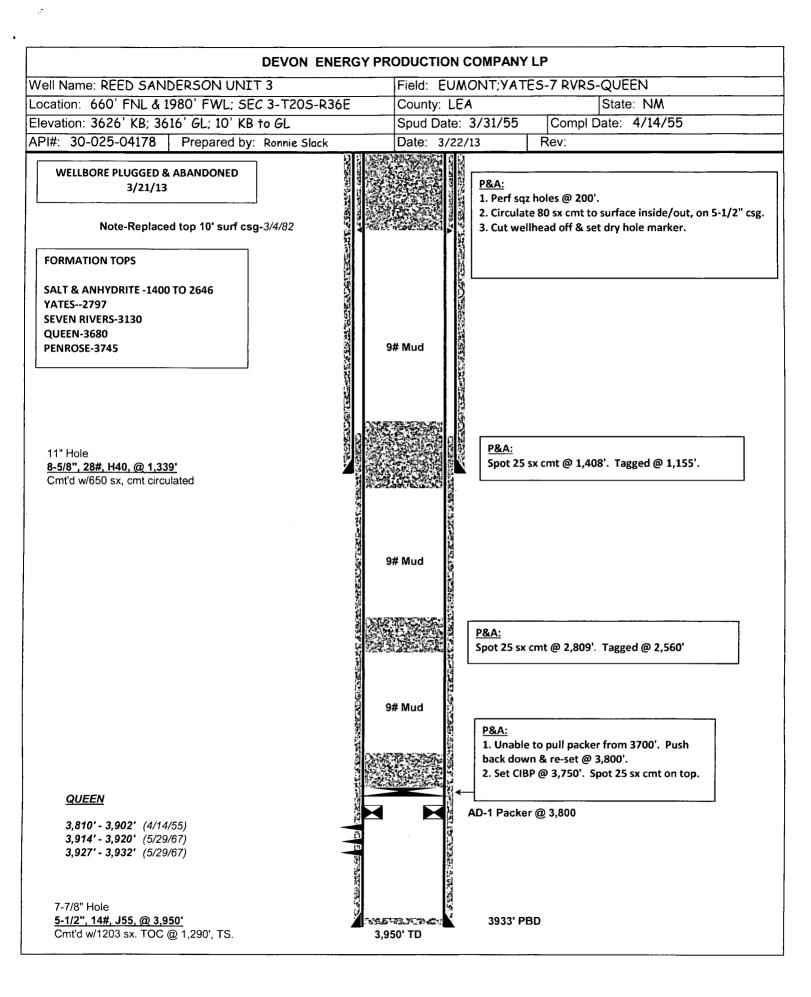

1. 3/7/13-MIRU. Attempt to POOH w/existing 2-3/8" tubing and packer from 3,700'. Unable to pull packer. Push back down and re-set packer @ 3,800'. POOH w/tubing.

determined that the site is ready for final inspection.)

2

TIH and set CIBP @ 3,750'. Displace hole w/9# mud. Spot 25 sx cement on CIBP @ 3,750'.
 Spot 25 sx cement @ 2,809'. Tagged TOC @ 2,560'. (Top of Yates @ 2,797'.)
 Spot 25 sx cement @ 1,408'. Tagged TOC @ 1,155'. (8-5/8" shoe @ 1,339'. Top of salt @ 1,400')
 Perfed sqz holes @ 200'. Circulated 80 sx cement to surface, inside & out on 5-1/2" casing.

6. Cut wellhead off. Set dry hole marker - 3/21/13. Wellbore plugged & abandoned.

| RECI | LAM | IAT | ION |
|------|-----|-----|-----|
| DUE  | 9-1 | 7-1 | 2   |

Accepted as to plugging of the well bors. Liability under bond is retained until Surface restoration is completed.