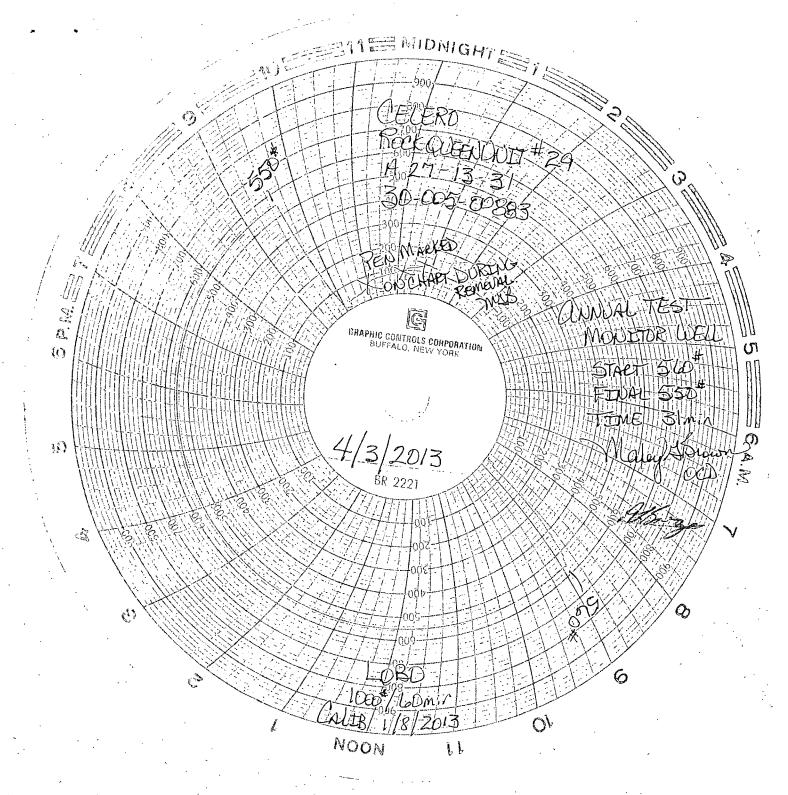

|                                                                                                           |                                                                     |                                        |                                                                                                                                                                                                                                                                                                                                                                                                                                                                                                                                                                                                                                                                                                                                                                                                                                                                                                                                                                                                                                                                                                                                                                                                                                                                                                                                                                                                                                                                                                                                                                                                                                                                                                                                                                                                                                                                                                                                                                                                                                                                                                                                | 14141-03644                                                           | NIVI-U3844                            |  |  |
|-----------------------------------------------------------------------------------------------------------|---------------------------------------------------------------------|----------------------------------------|--------------------------------------------------------------------------------------------------------------------------------------------------------------------------------------------------------------------------------------------------------------------------------------------------------------------------------------------------------------------------------------------------------------------------------------------------------------------------------------------------------------------------------------------------------------------------------------------------------------------------------------------------------------------------------------------------------------------------------------------------------------------------------------------------------------------------------------------------------------------------------------------------------------------------------------------------------------------------------------------------------------------------------------------------------------------------------------------------------------------------------------------------------------------------------------------------------------------------------------------------------------------------------------------------------------------------------------------------------------------------------------------------------------------------------------------------------------------------------------------------------------------------------------------------------------------------------------------------------------------------------------------------------------------------------------------------------------------------------------------------------------------------------------------------------------------------------------------------------------------------------------------------------------------------------------------------------------------------------------------------------------------------------------------------------------------------------------------------------------------------------|-----------------------------------------------------------------------|---------------------------------------|--|--|
| Do not use this t                                                                                         | OTICES AND REPORT<br>orm for proposals to d<br>Use Form 3160-3 (APD | 6. If Indian, Allottee o               | 6. If Indian, Allottee or Tribe Name                                                                                                                                                                                                                                                                                                                                                                                                                                                                                                                                                                                                                                                                                                                                                                                                                                                                                                                                                                                                                                                                                                                                                                                                                                                                                                                                                                                                                                                                                                                                                                                                                                                                                                                                                                                                                                                                                                                                                                                                                                                                                           |                                                                       |                                       |  |  |
| SUBMI                                                                                                     | T IN TRIPLICATE – Other insi                                        | 7. If Unit of CA/Agree                 | 7. If Unit of CA/Agreement, Name and/or No.                                                                                                                                                                                                                                                                                                                                                                                                                                                                                                                                                                                                                                                                                                                                                                                                                                                                                                                                                                                                                                                                                                                                                                                                                                                                                                                                                                                                                                                                                                                                                                                                                                                                                                                                                                                                                                                                                                                                                                                                                                                                                    |                                                                       |                                       |  |  |
| I. Type of Well                                                                                           |                                                                     |                                        |                                                                                                                                                                                                                                                                                                                                                                                                                                                                                                                                                                                                                                                                                                                                                                                                                                                                                                                                                                                                                                                                                                                                                                                                                                                                                                                                                                                                                                                                                                                                                                                                                                                                                                                                                                                                                                                                                                                                                                                                                                                                                                                                |                                                                       |                                       |  |  |
| Oil Well Gas W                                                                                            | /ell X Other                                                        | 8. Well Name and No ROCK QUEE!         | 8. Well Name and No.<br>ROCK QUEEN UNIT #29                                                                                                                                                                                                                                                                                                                                                                                                                                                                                                                                                                                                                                                                                                                                                                                                                                                                                                                                                                                                                                                                                                                                                                                                                                                                                                                                                                                                                                                                                                                                                                                                                                                                                                                                                                                                                                                                                                                                                                                                                                                                                    |                                                                       |                                       |  |  |
| 2. Name of Operator<br>Celero Energy II, LP                                                               |                                                                     | 9. API Well No.<br>30-005-00883        | 30-005-00883                                                                                                                                                                                                                                                                                                                                                                                                                                                                                                                                                                                                                                                                                                                                                                                                                                                                                                                                                                                                                                                                                                                                                                                                                                                                                                                                                                                                                                                                                                                                                                                                                                                                                                                                                                                                                                                                                                                                                                                                                                                                                                                   |                                                                       |                                       |  |  |
| 3a. Address                                                                                               | / 3b.                                                               | 10. Field and Pool or Exploratory Area |                                                                                                                                                                                                                                                                                                                                                                                                                                                                                                                                                                                                                                                                                                                                                                                                                                                                                                                                                                                                                                                                                                                                                                                                                                                                                                                                                                                                                                                                                                                                                                                                                                                                                                                                                                                                                                                                                                                                                                                                                                                                                                                                |                                                                       |                                       |  |  |
| 400 W. Illinois, Ste. 1601 N                                                                              |                                                                     | 1883                                   | CAPROCK; QUEEN                                                                                                                                                                                                                                                                                                                                                                                                                                                                                                                                                                                                                                                                                                                                                                                                                                                                                                                                                                                                                                                                                                                                                                                                                                                                                                                                                                                                                                                                                                                                                                                                                                                                                                                                                                                                                                                                                                                                                                                                                                                                                                                 |                                                                       |                                       |  |  |
| <ol> <li>Location of Well (Footage, Sec., T.,<br/>330' N 330' S<br/>UL: A, Sec: 27, T: 13S, R:</li> </ol> |                                                                     |                                        | 11. County or Parish, CHAVES                                                                                                                                                                                                                                                                                                                                                                                                                                                                                                                                                                                                                                                                                                                                                                                                                                                                                                                                                                                                                                                                                                                                                                                                                                                                                                                                                                                                                                                                                                                                                                                                                                                                                                                                                                                                                                                                                                                                                                                                                                                                                                   | State                                                                 |                                       |  |  |
| 777711771777                                                                                              | CK THE APPROPRIATE BOX(E                                            | ES) TO INDICAT                         | E NATURE OF                                                                                                                                                                                                                                                                                                                                                                                                                                                                                                                                                                                                                                                                                                                                                                                                                                                                                                                                                                                                                                                                                                                                                                                                                                                                                                                                                                                                                                                                                                                                                                                                                                                                                                                                                                                                                                                                                                                                                                                                                                                                                                                    |                                                                       |                                       |  |  |
| TYPE OF SUBMISSION                                                                                        |                                                                     | <u> </u>                               |                                                                                                                                                                                                                                                                                                                                                                                                                                                                                                                                                                                                                                                                                                                                                                                                                                                                                                                                                                                                                                                                                                                                                                                                                                                                                                                                                                                                                                                                                                                                                                                                                                                                                                                                                                                                                                                                                                                                                                                                                                                                                                                                | OF ACTION                                                             | · · · · · · · · · · · · · · · · · · · |  |  |
|                                                                                                           | Acidize                                                             | Deepen                                 | Annual Control |                                                                       |                                       |  |  |
| Notice of Intent                                                                                          | Alter Casing                                                        | Fracture Tre                           | L.<br>Feat                                                                                                                                                                                                                                                                                                                                                                                                                                                                                                                                                                                                                                                                                                                                                                                                                                                                                                                                                                                                                                                                                                                                                                                                                                                                                                                                                                                                                                                                                                                                                                                                                                                                                                                                                                                                                                                                                                                                                                                                                                                                                                                     | Reclamation                                                           | Well Integrity                        |  |  |
| ·                                                                                                         |                                                                     | New Consti                             | =                                                                                                                                                                                                                                                                                                                                                                                                                                                                                                                                                                                                                                                                                                                                                                                                                                                                                                                                                                                                                                                                                                                                                                                                                                                                                                                                                                                                                                                                                                                                                                                                                                                                                                                                                                                                                                                                                                                                                                                                                                                                                                                              | Recomplete                                                            | Other MIT                             |  |  |
| X Subsequent Report                                                                                       | Casing Repair                                                       |                                        |                                                                                                                                                                                                                                                                                                                                                                                                                                                                                                                                                                                                                                                                                                                                                                                                                                                                                                                                                                                                                                                                                                                                                                                                                                                                                                                                                                                                                                                                                                                                                                                                                                                                                                                                                                                                                                                                                                                                                                                                                                                                                                                                | ·                                                                     | Other Mil                             |  |  |
|                                                                                                           | Change Plans                                                        | Plug and Al                            | bandon 🗵                                                                                                                                                                                                                                                                                                                                                                                                                                                                                                                                                                                                                                                                                                                                                                                                                                                                                                                                                                                                                                                                                                                                                                                                                                                                                                                                                                                                                                                                                                                                                                                                                                                                                                                                                                                                                                                                                                                                                                                                                                                                                                                       | Temporarily Abandon  Water Disposal                                   |                                       |  |  |
| I Final Abandonment Notice                                                                                | Final Abandonment Notice Convert to Injection                       |                                        | L                                                                                                                                                                                                                                                                                                                                                                                                                                                                                                                                                                                                                                                                                                                                                                                                                                                                                                                                                                                                                                                                                                                                                                                                                                                                                                                                                                                                                                                                                                                                                                                                                                                                                                                                                                                                                                                                                                                                                                                                                                                                                                                              | I starting date of any proposed work and approximate duration thereof |                                       |  |  |
| determined that the site is ready for 4/3/13 - Ran MIT for TA state for 30 min. Test is good.             | atus & test was witnesse                                            | d. M                                   | lonitor V<br>o. R-154                                                                                                                                                                                                                                                                                                                                                                                                                                                                                                                                                                                                                                                                                                                                                                                                                                                                                                                                                                                                                                                                                                                                                                                                                                                                                                                                                                                                                                                                                                                                                                                                                                                                                                                                                                                                                                                                                                                                                                                                                                                                                                          | OCD. Pressured to 56 Vell Under NMO( 41-B To Be Used Pilot CO2 Inject | CD Order<br>d For                     |  |  |
| SUBJECT TO<br>LIKE APPROVA<br>BY NMOCD                                                                    | AL                                                                  | - +-                                   | PPROVED                                                                                                                                                                                                                                                                                                                                                                                                                                                                                                                                                                                                                                                                                                                                                                                                                                                                                                                                                                                                                                                                                                                                                                                                                                                                                                                                                                                                                                                                                                                                                                                                                                                                                                                                                                                                                                                                                                                                                                                                                                                                                                                        | FOR <u>12</u> MONTI<br>APR 0 3 2014                                   | H PERIOD                              |  |  |
| 4. I hereby certify that the foregoing is to                                                              | rue and correct. Name (Printed/Ty                                   | ped)                                   |                                                                                                                                                                                                                                                                                                                                                                                                                                                                                                                                                                                                                                                                                                                                                                                                                                                                                                                                                                                                                                                                                                                                                                                                                                                                                                                                                                                                                                                                                                                                                                                                                                                                                                                                                                                                                                                                                                                                                                                                                                                                                                                                |                                                                       |                                       |  |  |
| Lisa Hunt                                                                                                 |                                                                     | Title                                  | Regulator                                                                                                                                                                                                                                                                                                                                                                                                                                                                                                                                                                                                                                                                                                                                                                                                                                                                                                                                                                                                                                                                                                                                                                                                                                                                                                                                                                                                                                                                                                                                                                                                                                                                                                                                                                                                                                                                                                                                                                                                                                                                                                                      | y Analyst                                                             |                                       |  |  |
| Signature Lisa                                                                                            | Hunt                                                                | Date                                   | 04/04/201                                                                                                                                                                                                                                                                                                                                                                                                                                                                                                                                                                                                                                                                                                                                                                                                                                                                                                                                                                                                                                                                                                                                                                                                                                                                                                                                                                                                                                                                                                                                                                                                                                                                                                                                                                                                                                                                                                                                                                                                                                                                                                                      | 3                                                                     |                                       |  |  |
| THIS SPACE FOR FEDERAL OR STATE OFFICE USE                                                                |                                                                     |                                        |                                                                                                                                                                                                                                                                                                                                                                                                                                                                                                                                                                                                                                                                                                                                                                                                                                                                                                                                                                                                                                                                                                                                                                                                                                                                                                                                                                                                                                                                                                                                                                                                                                                                                                                                                                                                                                                                                                                                                                                                                                                                                                                                |                                                                       |                                       |  |  |
| Approved by /S/ DAVI                                                                                      | DR. GLASS                                                           | <b>)</b>                               | PETRO<br>Title                                                                                                                                                                                                                                                                                                                                                                                                                                                                                                                                                                                                                                                                                                                                                                                                                                                                                                                                                                                                                                                                                                                                                                                                                                                                                                                                                                                                                                                                                                                                                                                                                                                                                                                                                                                                                                                                                                                                                                                                                                                                                                                 | LEUM ENGINEER                                                         | Date APR 1 1 2013                     |  |  |
| .uuuuuns oo androval 11 abv are altached                                                                  | Approval of this notice does not                                    | warrant or certily                     | 1                                                                                                                                                                                                                                                                                                                                                                                                                                                                                                                                                                                                                                                                                                                                                                                                                                                                                                                                                                                                                                                                                                                                                                                                                                                                                                                                                                                                                                                                                                                                                                                                                                                                                                                                                                                                                                                                                                                                                                                                                                                                                                                              |                                                                       |                                       |  |  |