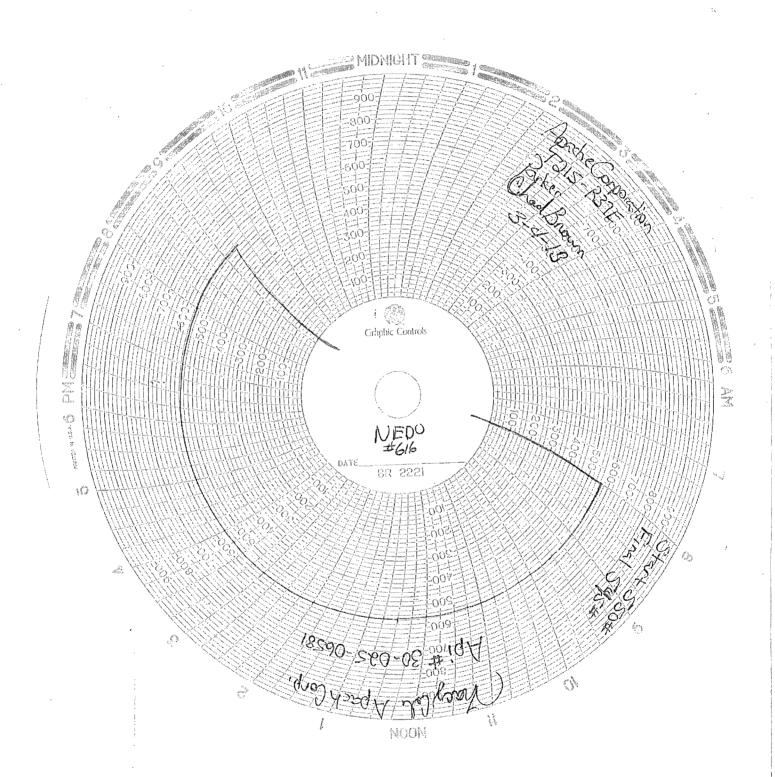

| HOBBS OCD                                                                                                                                                                                                                                                                                                               | State of New Mayica HOBBS               | la'an                                  |
|-------------------------------------------------------------------------------------------------------------------------------------------------------------------------------------------------------------------------------------------------------------------------------------------------------------------------|-----------------------------------------|----------------------------------------|
| Submit 1 Copy To Appropriate District Office                                                                                                                                                                                                                                                                            | State of New Mexico                     | 1 01111 C=103                          |
| District I (575) 302 dist                                                                                                                                                                                                                                                                                               | , Minerals and Natural Resources        | Revised August 1, 2011                 |
| 1625 N. French Dr., Hobbs AM 88240<br>District II – (575) 748 4 283                                                                                                                                                                                                                                                     | APR 1 7                                 | 7 WEST APT NO.<br>136-025-06581        |
| 811 S. First St., Artesia, NM 88210 OIL C                                                                                                                                                                                                                                                                               | CONSERVATION DIVISION                   | 5. Indicate Type of Lease              |
| District III - (505) 334-6178<br>1000 Rio Brazos Rd., Aztec, NAEGEIVED                                                                                                                                                                                                                                                  | 220 South St. Francis Dr.               | L CTATE D PPP D                        |
| <u>District IV</u> - (505) 47 <b>6</b> =3460                                                                                                                                                                                                                                                                            | Santa Fe, NM 87505 RECE                 | State Oil & Gas Lease No.              |
| 1220 S. St. Francis Dr., Santa Fe, NM<br>87505                                                                                                                                                                                                                                                                          |                                         |                                        |
| SUNDRY NOTICES AND RI                                                                                                                                                                                                                                                                                                   |                                         | 7. Lease Name or Unit Agreement Name   |
| (DO NOT USE THIS FORM FOR PROPOSALS TO DRILL<br>DIFFERENT RESERVOIR. USE "APPLICATION FOR PR                                                                                                                                                                                                                            |                                         | Northeast Drinkard Unit (NEDU) (22503) |
| PROPOSALS.)                                                                                                                                                                                                                                                                                                             |                                         | 8. Well Number 616                     |
| 1. Type of Well: Oil Well Gas Well Other Injection                                                                                                                                                                                                                                                                      |                                         | 7,7                                    |
| 2. Name of Operator Apache Corporation                                                                                                                                                                                                                                                                                  |                                         | 9. OGRID Number<br>873                 |
| 3. Address of Operator                                                                                                                                                                                                                                                                                                  |                                         | 10. Pool name or Wildcat               |
| 303 Veterans Airpark Lane, Suite 3000 Midland,                                                                                                                                                                                                                                                                          | TX 79705                                | Eunice; B-T-D, North (22900)           |
| 4. Well Location                                                                                                                                                                                                                                                                                                        |                                         |                                        |
| 1                                                                                                                                                                                                                                                                                                                       | et from the North line and 198          | go feet from the West line             |
|                                                                                                                                                                                                                                                                                                                         | ownship 21S Range 37E                   | NMPM County Lea                        |
|                                                                                                                                                                                                                                                                                                                         | on (Show whether DR, RKB, RT, GR, etc.  |                                        |
| 3401' GL                                                                                                                                                                                                                                                                                                                |                                         | and the second                         |
| NOTICE OF INTENTION TO:  PERFORM REMEDIAL WORK  PLUG AND ABANDON  CHANGE PLANS  COMMENCE DRILLING OPNS. PAND A COMMENCE DRILLING OPNS. PAND A CASING/CEMENT JOB  COMMENCE COMMINGLE  OTHER: OTHER: MIT  TO THER: MIT  TO THER: MIT  Apache performed the required MIT on this well 3/4/2013; passing chart is attached. |                                         |                                        |
| Spud Date: 11/13/1952  I hereby certify that the information above is true                                                                                                                                                                                                                                              | Rig Release Date: 12/22/1952            |                                        |
| A                                                                                                                                                                                                                                                                                                                       | and complete to the best of my knowledg | se and benefi.                         |
| SIGNATURE RUSA Holland                                                                                                                                                                                                                                                                                                  | TITLE Sr. Staff Reg Tech                | DATE 4/10/2013                         |
| Type or print name Reesa Holland For State Use Only                                                                                                                                                                                                                                                                     | E-mail address: Reesa.Holland@apa       | PHONE: 432/818-1062                    |
| APPROVED BY: Conditions of Approval (if phy):                                                                                                                                                                                                                                                                           | TITLE DIST NO                           | DATE 4-17-2013                         |
|                                                                                                                                                                                                                                                                                                                         |                                         |                                        |