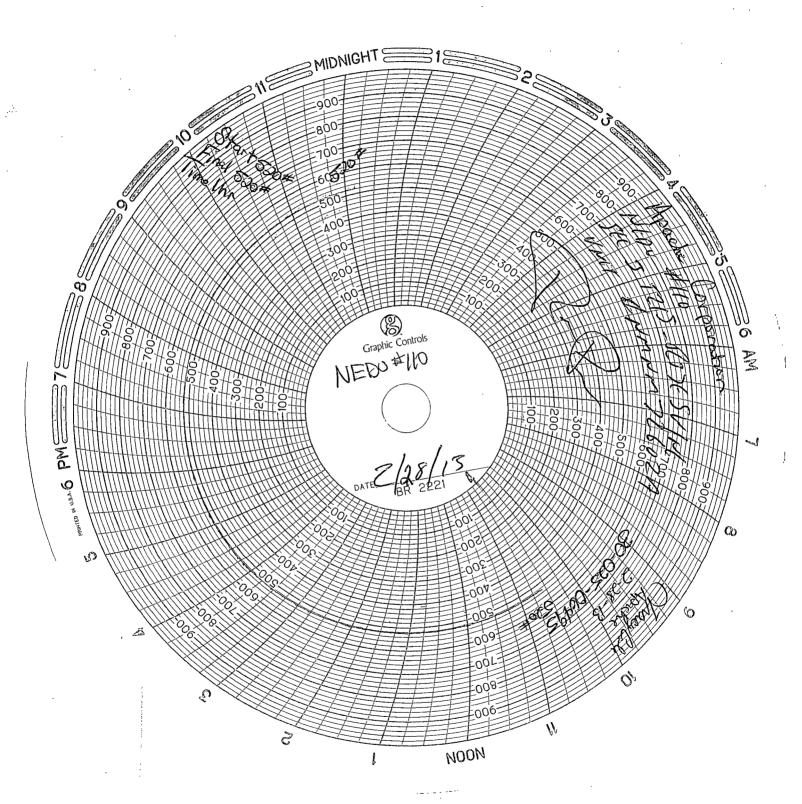

| Do not use this form for proposals to drill or to re-enter an                                                       |                                                                                                  |                         | 6. If Indian, Allottee or Tribe Name |                                                                        |                           |  |
|---------------------------------------------------------------------------------------------------------------------|--------------------------------------------------------------------------------------------------|-------------------------|--------------------------------------|------------------------------------------------------------------------|---------------------------|--|
| abandoned well. Use Form 3160-3 (APD) for such proposals.                                                           |                                                                                                  |                         |                                      | 7. If Unit of CA/Agreement, Name and/or No.                            |                           |  |
| SUBMIT IN TRIPLICATE – Other instructions on page 2.  1. Type of Well                                               |                                                                                                  |                         |                                      | 2715100                                                                |                           |  |
| Oil Well Gas/Well Other Injection                                                                                   |                                                                                                  |                         |                                      | 8. Well Name and No.<br>Northeast Drinkard Unit (NEDU) #110 (22503)    |                           |  |
| 2. Name of Operator<br>Apache Corporation (873)                                                                     |                                                                                                  |                         |                                      | 9, API Well No.<br>30-025-06495                                        |                           |  |
| 3a. Address 3b. Phone No. (include area code) 303 Veterans Airpark Lane, Suite 3000 Midland, TX 79705  432/818-1062 |                                                                                                  |                         | ' F                                  | 10. Field and Pool or Exploratory Area<br>Eunice; B-T-D, North (22900) |                           |  |
| 4. Location of Well (Footage, Sec., T.,                                                                             | R.,M., or/Survey Description)                                                                    |                         | 11. County or I                      | ,                                                                      |                           |  |
| 1980' FNL & 1980' FEL UL G Sec 3 T21S R37E                                                                          | · J                                                                                              |                         | Lea County, N                        | мм /                                                                   |                           |  |
| 12. CHEC                                                                                                            | K THE APPROPRIATE BOX(ES) TO IN                                                                  | DICATE NATURE           | OF NOTICE, REPORT OF                 | R OTHER DATA                                                           |                           |  |
| TYPE OF SUBMISSION                                                                                                  |                                                                                                  | TYF                     | E OF ACTION                          | TON                                                                    |                           |  |
| Notice of Intent                                                                                                    | Alter Casing Fra                                                                                 | epen<br>cture Treat     | Production (Start/Resu               | ume) Water S Well Int                                                  | Shut-Off<br>tegrity       |  |
| ✓ Subsequent Report                                                                                                 |                                                                                                  | w Construction          | Recomplete                           | Other _                                                                |                           |  |
| Final Abandonment Notice                                                                                            |                                                                                                  | g and Abandon<br>g Back | Temporarily Abandon Water Disposal   |                                                                        |                           |  |
| Apache performed the required MIT                                                                                   | on this well 2/28/2013; passing chart i                                                          | s attached.             |                                      | HOBBS OCD APR 1 5 2013 RECEIVED                                        |                           |  |
| 14. I hereby certify that the foregoing is tr                                                                       | ue and correct. Name (Printed/Typed)                                                             |                         |                                      |                                                                        |                           |  |
| Reesa Holland                                                                                                       |                                                                                                  | Title Sr. Staff I       | Reg Tech                             |                                                                        |                           |  |
| Signature RODA                                                                                                      | bland                                                                                            | Date 03/25/20           | 13                                   |                                                                        |                           |  |
|                                                                                                                     | THIS SPACE FOR FED                                                                               | ERAL OR STA             | TE OFFICE USE                        | ACCEPTED                                                               | FOR RECORD                |  |
| that the applicant holds legal or equitable ti<br>entitle the applicant to conduct operations t                     |                                                                                                  | vould Office            | d willfully to make to any de-       | DUDEAU OF L                                                            | 1 0 2013<br>hris Walls    |  |
| fictitious or fraudulent statements of repre                                                                        | JSC. Section 1212, make it a origine for any sectiations as to any matter within 15 Jurisdiction | Derson knownigty and    | winning to make to any dep           | January OF CARRESDAY                                                   | o white Diales and raise. |  |