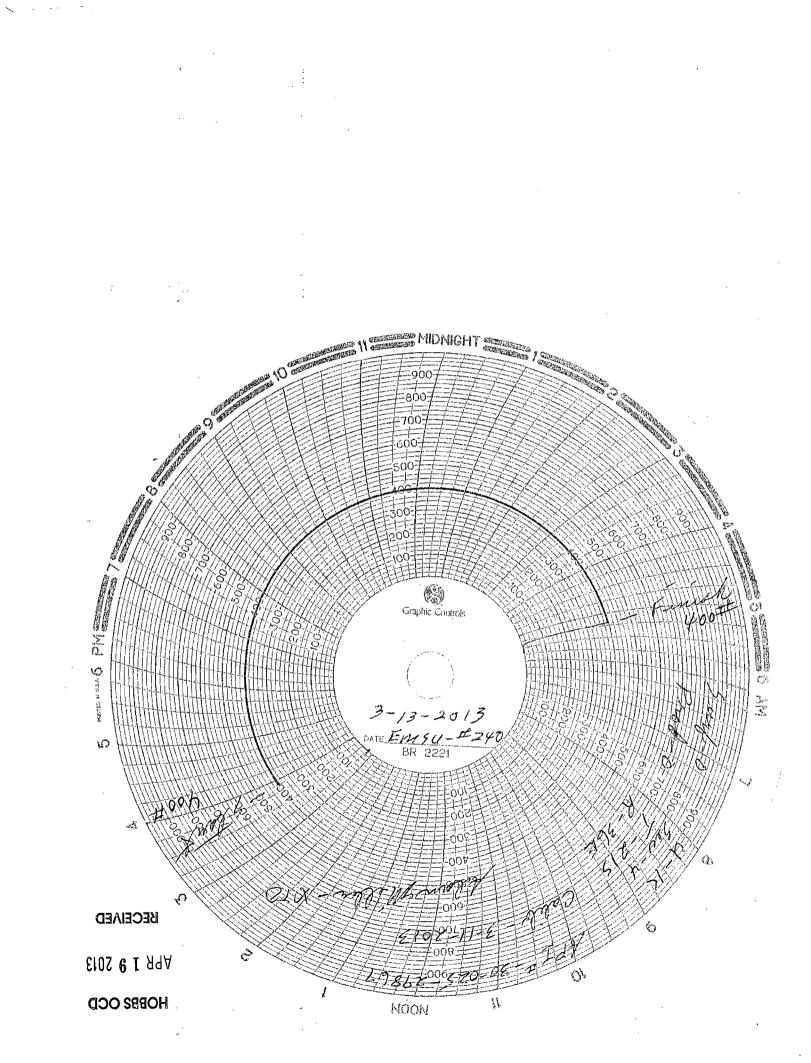

| Submit 3 Copies To Appropriate District<br>Office                                                                                                                                                                         | State of New Me<br>Energy, Minerals and Natu                                  |                                    | Form C-103<br>June 19, 2008                                                          |        |
|---------------------------------------------------------------------------------------------------------------------------------------------------------------------------------------------------------------------------|-------------------------------------------------------------------------------|------------------------------------|--------------------------------------------------------------------------------------|--------|
| District 1<br>1625 N. French Dr., Hobbs, NM 87240                                                                                                                                                                         |                                                                               |                                    | WELL API NO.                                                                         |        |
| District II<br>1301 W. Grand Ave., Artesia, NM 88210                                                                                                                                                                      | OIL CONSERVATION DIVISION<br>1220 South St. Francis Dr.<br>Santa Fe, NM 87505 |                                    | <u>30-025-29867</u><br>5. Indicate Type of Lease                                     |        |
| District III<br>1000 Rio Brazos Rd., Aztec, NM 87410                                                                                                                                                                      |                                                                               |                                    | STATE X FEE                                                                          |        |
| <u>District IV</u><br>1220 S. St. Francis Dr., Santa Fe, NM                                                                                                                                                               |                                                                               |                                    | 6. State Oil & Gas Lease No.                                                         |        |
| 87505                                                                                                                                                                                                                     |                                                                               |                                    |                                                                                      |        |
| SUNDRY NOTICES AND REPORTS ON WELLS<br>(DO NOT USE THIS FORM FOR PROPOSALS TO DRILL OR TO DEEPEN OR PLUG BACK TO A<br>DIFFERENT RESERVOIR. USE "APPLICATION FOR PERMIT" (FORM C-101) FOR SUCH<br>PROPOSALS.)<br>HOBBS OCD |                                                                               |                                    | 7. Lease Name or Unit Agreement Name<br>Evnice Momment South Unit                    | me:    |
| 1. Type of Well:<br>Oil Well 	Gas Well                                                                                                                                                                                    | Other Injection                                                               |                                    | 8. Well Number<br>240                                                                |        |
| 2. Name of Operator                                                                                                                                                                                                       |                                                                               | APR 1 9 2013                       | 9. OGRID Number                                                                      |        |
| XTO Energy, Inc.                                                                                                                                                                                                          |                                                                               |                                    | 005380                                                                               |        |
| 3. Address of Operator                                                                                                                                                                                                    |                                                                               | RECEIVED                           | 10. Pool name or Wildcat                                                             | _      |
| 200 N. Loraine, Ste. 800<br>4. Well Location                                                                                                                                                                              | Midland, TX 79701                                                             |                                    | Eunice Monument; Grayburg-San A                                                      | ndres  |
| Unit LetterK:                                                                                                                                                                                                             | 1830 feet from the Sou                                                        | <b>1th</b> line and                | 2080 feet from the West                                                              | line   |
| Section 4                                                                                                                                                                                                                 | Township <b>215</b>                                                           | Range 36E                          | NMPM County Le                                                                       | a      |
| · · · · · · · · · · · · · · · · · · ·                                                                                                                                                                                     | 11. Elevation (Show whether                                                   | <u></u>                            |                                                                                      |        |
| 12. Check A                                                                                                                                                                                                               | Appropriate Box to Indicate                                                   | Nature of Notice,                  | Report, or Other Data                                                                | I      |
| NOTICE OF INT                                                                                                                                                                                                             | ENTION TO:                                                                    | SUB                                | SEQUENT REPORT OF:                                                                   |        |
|                                                                                                                                                                                                                           | PLUG AND ABANDON                                                              | REMEDIAL WORK                      |                                                                                      |        |
|                                                                                                                                                                                                                           |                                                                               | COMMENCE DRILL                     | ;                                                                                    |        |
| TEMPORARILY ABANDON                                                                                                                                                                                                       |                                                                               |                                    |                                                                                      |        |
| PULL OR ALTER CASING                                                                                                                                                                                                      |                                                                               | CASING/CEMENT J                    |                                                                                      |        |
|                                                                                                                                                                                                                           |                                                                               |                                    |                                                                                      |        |
| OTHER:                                                                                                                                                                                                                    | · .                                                                           | OTHER: MIT / Br                    | adenhead                                                                             | x      |
|                                                                                                                                                                                                                           |                                                                               |                                    | ve pertinent dates, including estimated da<br>h wellbore diagram of proposed complet |        |
| ·                                                                                                                                                                                                                         | Inc ran a good MIT & braden                                                   | head tost Chart                    | and form attached                                                                    |        |
| 03/13/2013: XIO Energy, .                                                                                                                                                                                                 | inc ran a good Mil & braden                                                   | nead test. Chart a                 | and form attached.                                                                   |        |
|                                                                                                                                                                                                                           |                                                                               |                                    |                                                                                      |        |
|                                                                                                                                                                                                                           |                                                                               |                                    |                                                                                      |        |
|                                                                                                                                                                                                                           |                                                                               |                                    |                                                                                      |        |
|                                                                                                                                                                                                                           |                                                                               |                                    |                                                                                      |        |
|                                                                                                                                                                                                                           |                                                                               |                                    |                                                                                      |        |
|                                                                                                                                                                                                                           |                                                                               |                                    |                                                                                      |        |
| Spud Date:                                                                                                                                                                                                                | Rig Relea                                                                     | ise Date:                          |                                                                                      |        |
| I hereby certify that the information                                                                                                                                                                                     | above is true and complete to the                                             | best of my knowledg                | re and belief                                                                        |        |
|                                                                                                                                                                                                                           | A $A$ $A$ $A$                                                                 | ouse of my knowledg                |                                                                                      |        |
| SIGNATURE ALPY VANL                                                                                                                                                                                                       | <u>Rabadue</u> TIT                                                            | LE <u>Regulato</u>                 | DATE 03/21/2                                                                         | 2013   |
| Type or print name <u>Stephanie Ral</u>                                                                                                                                                                                   | padue D.w.                                                                    | stephanie_rabadue@<br>ail address: | <pre>@xtoenergy.com<br/>PHONE _432-620</pre>                                         | -6714  |
|                                                                                                                                                                                                                           | C-II                                                                          | an auuress                         | FOUNE                                                                                | -0/13  |
| For State Use Only                                                                                                                                                                                                        | ) $ / $ $ /$                                                                  | 2-4                                |                                                                                      | 7 - 17 |
| APPROVED BY                                                                                                                                                                                                               | The TH                                                                        | TLE / JE/                          | DATE _ 22 - 0                                                                        | 2013   |
| Conditions of Approval (If any):                                                                                                                                                                                          | <pre>/  </pre>                                                                |                                    | /                                                                                    | Λ      |
| (                                                                                                                                                                                                                         |                                                                               |                                    |                                                                                      | ļ      |
|                                                                                                                                                                                                                           |                                                                               |                                    | APR 2 3 2013                                                                         | 4      |
|                                                                                                                                                                                                                           |                                                                               | . '                                | - · · · · · · · · · · · · · · · · · · ·                                              | •      |