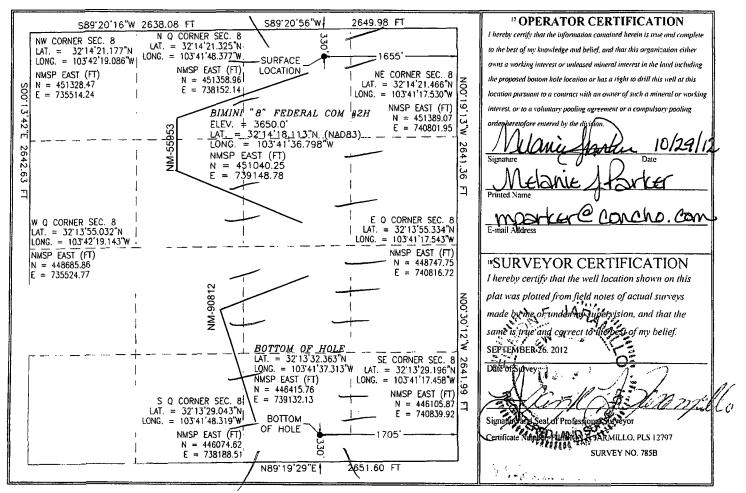

| District 1<br>1625 N. French Dr., Hol                                                                            | bbs. NM 882-           | 40                                                     | State of New Mexico |                            |        |                         |       |                  |                |                        | Form C-102                     |                |  |  |
|------------------------------------------------------------------------------------------------------------------|------------------------|--------------------------------------------------------|---------------------|----------------------------|--------|-------------------------|-------|------------------|----------------|------------------------|--------------------------------|----------------|--|--|
| Phone: (575) 393-6161<br>District II                                                                             | 93-0720                | HOBBS Green by Minerals & Natural Resources Department |                     |                            |        |                         |       |                  |                | Revised August 1, 2011 |                                |                |  |  |
|                                                                                                                  |                        |                                                        |                     |                            |        |                         |       |                  |                | Sut                    | Submit one copy to appropriate |                |  |  |
| Phone: (575) 745-1255 Pax. (575) 746-9720                                                                        |                        |                                                        |                     |                            |        |                         |       |                  |                |                        | District Office                |                |  |  |
| District III<br>1000 Rio Brazos Road. Aztec. NM 87410<br>Phone: (505) 334-6178 Fax: (505) 334-6170 APR 2 2 2017  |                        |                                                        |                     |                            |        |                         |       |                  |                |                        |                                | AMENDED REPORT |  |  |
| Phote: (305) 334-61 / 3 Pax: (305) 334-61 / 0 PAX:<br>District LV<br>1220 S. St. Francis Dr., Santa Fe, NM 87505 |                        |                                                        |                     |                            |        |                         |       |                  | AMENDED REPORT |                        |                                |                |  |  |
| Phone: (305) 476-3460 Fax: (305) 476-3462                                                                        |                        |                                                        |                     |                            |        |                         |       |                  |                |                        |                                |                |  |  |
| WELL LOCATION AND ACREAGE DEDICATION PLAT                                                                        |                        |                                                        |                     |                            |        |                         |       |                  |                |                        |                                |                |  |  |
| 'A                                                                                                               |                        |                                                        |                     | <sup>2</sup> Pool          | l Code | 3 Pool Name             |       |                  |                | ]                      |                                |                |  |  |
| 130-00                                                                                                           | <u> †113</u>           | 0                                                      |                     | 961                        | 191    | Mesa Verde; Delaware    |       |                  |                |                        |                                |                |  |  |
| Property C                                                                                                       | ode                    |                                                        |                     | <sup>3</sup> Property Name |        |                         |       |                  |                |                        | <sup>6</sup> Well Number       |                |  |  |
| 390                                                                                                              | BIMINI "8" FEDERAL COM |                                                        |                     |                            |        |                         |       |                  |                | 2H                     |                                |                |  |  |
| OGRID N                                                                                                          |                        | * Operator Name                                        |                     |                            |        |                         |       |                  |                | " Elevation            |                                |                |  |  |
| 217955                                                                                                           | COG Production LLC     |                                                        |                     |                            |        |                         |       |                  |                | 3650.0                 |                                |                |  |  |
| <sup>10</sup> Surface Location                                                                                   |                        |                                                        |                     |                            |        |                         |       |                  |                |                        |                                |                |  |  |
| UL or lot no.                                                                                                    | Section                | Townsh                                                 | ip                  | Range                      | Lot I  | dn Feet from            | n the | North/South line | Feet from the  | East/We                | st line                        | County         |  |  |
| В                                                                                                                | 8                      | 24 S                                                   |                     | 32 E                       |        | 330                     | )     | NORTH            | 1655           | EAS                    | ST                             | LEA            |  |  |
| "Bottom Hole Location If Different From Surface                                                                  |                        |                                                        |                     |                            |        |                         |       |                  |                |                        |                                |                |  |  |
| UL or lot no.                                                                                                    | Section Township       |                                                        | ip                  | Range                      | Lot I  | dn Feet fron            | 1 the | North/South line | Feet from the  | East/West line         |                                | County         |  |  |
| 0                                                                                                                | 8                      | 24 S                                                   | 24 S 32             |                            |        | 330                     |       | SOUTH            | 1705           | EAST                   |                                | LEA            |  |  |
| <sup>12</sup> Dedicated Acres                                                                                    | 13 Joint o             | r Infill                                               | 14 Cons             | olidation                  | Code   | <sup>15</sup> Order No. |       |                  |                |                        |                                |                |  |  |
| 160                                                                                                              |                        |                                                        |                     |                            |        |                         |       |                  |                |                        |                                |                |  |  |