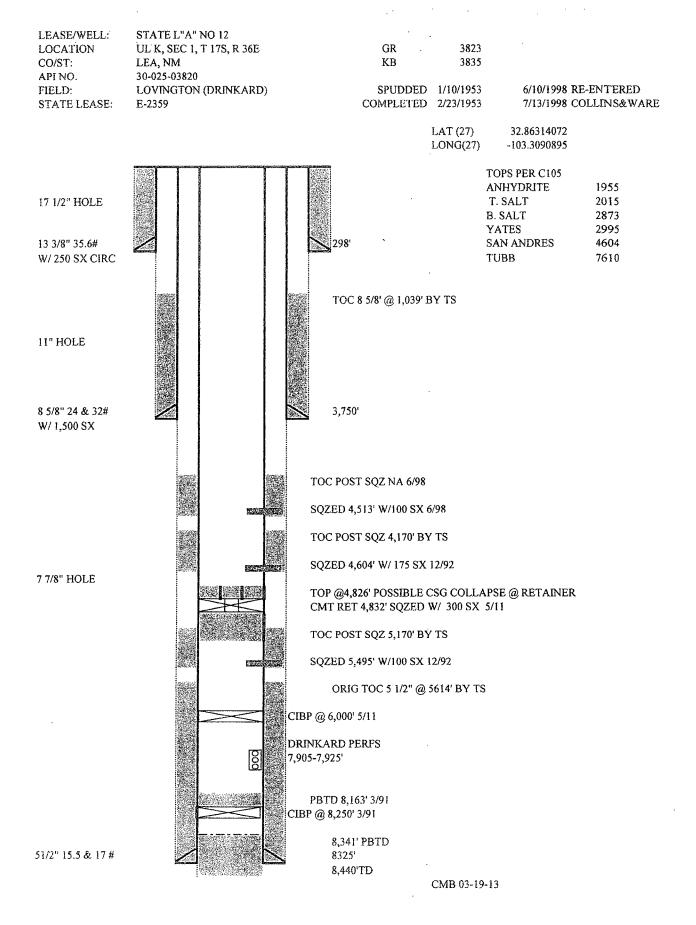

## APR 2 5 2013

LEASE/WELL:STATE L"A" NO 12LOCATIONUL K, SEC 1, T 17S, R 36ECO/ST:LEA, NMAPI NO.30-025-03820FIELD:LOVINGTON (DRINKARD)STATE LEASE:E-2359

## VANGUARD PERMIAN LLC WORK DETAIL

04/01 to 04/08/2011

MIRU Choctaw WS. TOH w/ production equipment PU Whitaker Oil Tools RBP & PKR. TIH on workstring. Test casing. Isolated casing leaks from 4,900' to 5,170'. Established pump in rate. TOH w/ RBP & PKR. TIH w/ CIBP. Set CIBP @ 6,000' on tbg. TOH w/ tbg. PU Cement Retainer. TIH on tbg & set @ 4,832'. Sting in Cement Retainer. RU Chief Cementers. PPD 300 sx "C" cmt. Attempted to displace cement to retainer. Unable to sting out of retainer. Secured well. Rigged down while considering options.

## 05/25 to 06/01/2011

MIRU Choctaw WS. RU Rotary Wireline. TIH & internally cut tubing. RD Rotary Wireline. TOH w/workstring above cut. RU fishing tools. Wash over tbg to 4,826'. Stopped making progress. TOH w/ tools. Marks on tools & recovered materials suggest that casing is collapsed. RD fishing tools. Secured Well. RD WS. SD to evaluate options.