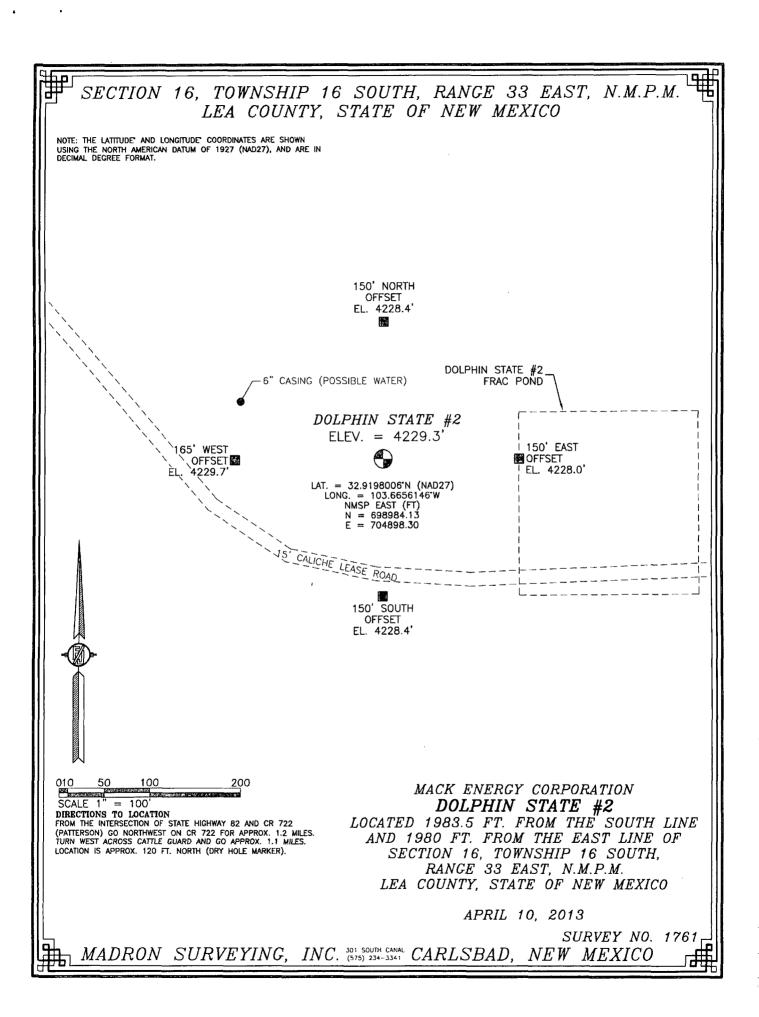

### Energy, Minerals & Natural Resources Department OIL CONSERVATION DIVISION RECEIVED 1220 South St. Francis Dr. Santa Fe, NM 87505

WELL LOCATION AND ACREAGE DEDICATION PLAT

|                            | 30-025-31114 |                | Q            | 2 30 0                 |               | WCO25 GOI 5163316JSan Andres |               |                |        |  |  |  |
|----------------------------|--------------|----------------|--------------|------------------------|---------------|------------------------------|---------------|----------------|--------|--|--|--|
|                            |              | 3///4          | 7            | 0000                   | Proper        |                              | 163316334     | n Andres       |        |  |  |  |
| <sup>4</sup> Property Code |              |                |              | " Well Number          |               |                              |               |                |        |  |  |  |
| 34910                      |              |                |              | 2                      |               |                              |               |                |        |  |  |  |
| OGRID No.                  |              |                |              | <sup>9</sup> Elevation |               |                              |               |                |        |  |  |  |
| 13837                      |              |                | 1            | 4229.3                 |               |                              |               |                |        |  |  |  |
|                            |              |                |              |                        | " Surface     | e Location                   |               |                |        |  |  |  |
| UL or lot no.              | Section      | Township       | Range        | Lot Idn                | Feet from the | North/South line             | Feet from the | East/West line | County |  |  |  |
| J                          | 16           | 16 S           | 33 E         |                        | 1983.5        | SOUTH                        | 1980          | EAST           | LEA    |  |  |  |
|                            |              | •              | " Bc         | ttom Hol               | le Location   | If Different From            | n Surface     |                |        |  |  |  |
| UL or lot no.              | Section      | Township       | Range        | Lot Idn                | Feet from the | North/South line             | Feet from the | East/West line | County |  |  |  |
|                            |              | }              |              |                        |               |                              |               |                |        |  |  |  |
| Dedicated Acre             | s Dint o     | r Infill 14 Co | onsolidation | Code 15 Or             | der No.       |                              |               |                |        |  |  |  |
| 40                         |              |                |              |                        |               |                              |               |                |        |  |  |  |
| • -                        | i            | <b>I</b>       |              |                        |               |                              |               |                |        |  |  |  |