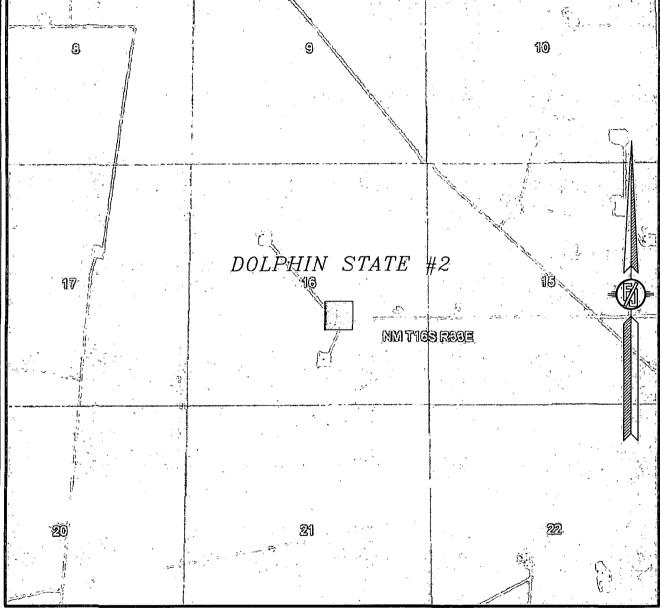

### Energy, Minerals & Natural Resources Department OIL CONSERVATION DIVISION RECEIVED 1220 South St. Francis Dr. Santa Fe, NM 87505

WELL LOCATION AND ACREAGE DEDICATION PLAT

|                            | 30-025-31114 |                | Q            | 2 30 0                 |               | WCO25 GOI 5163316JSan Andres |               |                |        |  |  |  |
|----------------------------|--------------|----------------|--------------|------------------------|---------------|------------------------------|---------------|----------------|--------|--|--|--|
|                            |              | 3///4          | 7            | 0000                   | Proper        |                              | 163316334     | n Andres       |        |  |  |  |
| <sup>4</sup> Property Code |              |                |              | " Well Number          |               |                              |               |                |        |  |  |  |
| 34910                      |              |                |              | 2                      |               |                              |               |                |        |  |  |  |
| OGRID No.                  |              |                |              | <sup>9</sup> Elevation |               |                              |               |                |        |  |  |  |
| 13837                      |              |                | 1            | 4229.3                 |               |                              |               |                |        |  |  |  |
|                            |              |                |              |                        | " Surface     | e Location                   |               |                |        |  |  |  |
| UL or lot no.              | Section      | Township       | Range        | Lot Idn                | Feet from the | North/South line             | Feet from the | East/West line | County |  |  |  |
| J                          | 16           | 16 S           | 33 E         |                        | 1983.5        | SOUTH                        | 1980          | EAST           | LEA    |  |  |  |
|                            |              | •              | " Bc         | ttom Hol               | le Location   | If Different From            | n Surface     |                |        |  |  |  |
| UL or lot no.              | Section      | Township       | Range        | Lot Idn                | Feet from the | North/South line             | Feet from the | East/West line | County |  |  |  |
|                            |              | }              |              |                        |               |                              |               |                |        |  |  |  |
| Dedicated Acre             | s Dint o     | r Infill 14 Co | onsolidation | Code 15 Or             | der No.       |                              |               |                |        |  |  |  |
| 40                         |              |                |              |                        |               |                              |               |                |        |  |  |  |
| • -                        | i            | <b>I</b>       |              |                        |               |                              |               |                |        |  |  |  |