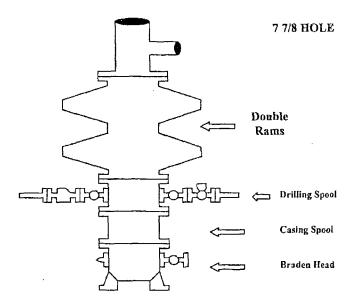

Submit to appropriate District Office

AMENDED REPORT

| District IV<br>1220 S. St. Fr | rancis Dr.,     | Santa Fe, NM                          | 87505                                          |               | Santa                  | a Fe, N           | M 875      | 05               |                                                  |                                   | ⊔ AN                    | IENDED KEPOKI       |
|-------------------------------|-----------------|---------------------------------------|------------------------------------------------|---------------|------------------------|-------------------|------------|------------------|--------------------------------------------------|-----------------------------------|-------------------------|---------------------|
|                               |                 |                                       | REC                                            | EIVED         |                        |                   |            |                  | , PLUGBA                                         | CK OR                             | ADI                     | ) A ZONIE           |
| AIII                          | <u> -1CA 11</u> | ION POP                               | Operator Nam                                   | e and Address | 3                      |                   | 11, 121    | ۱۰۱۰ ایدان       | , I LOGDA                                        |                                   | Number                  |                     |
|                               |                 | D.O. D                                | Mack Energ                                     |               |                        |                   |            |                  | 30- 025-3                                        | 1113 <sup>APIN</sup>              | Vumber                  | ,                   |
| Prope                         | rty Code        | P.O. B                                | ox 960 Art                                     | esia, NIVI 8  | 58211-0900<br>Property | Name              |            |                  | 30- 023-3                                        | 1114                              | 6 Well                  | No                  |
|                               |                 |                                       |                                                |               |                        | nin State         | 9          |                  |                                                  |                                   | 0 11 011                | 2                   |
| 'Proposed Pool I              |                 |                                       |                                                |               |                        | <u> </u>          |            |                  | Pro                                              | posed Pool 2                      | 2                       |                     |
|                               |                 | Wild                                  | cat San And                                    | res           | < 700c                 | 172               |            |                  | · · · · · · · · · · · · · · · · · · ·            |                                   | ,                       |                     |
|                               | ·               |                                       |                                                |               | 7 Surface              |                   |            | · · · · ·        |                                                  |                                   | 1                       |                     |
| UL or lot no.                 | Section         | Township                              | Range                                          | Lot Id        | 1                      | rom the           |            | outh line        | Feet from the                                    | East(We                           | 1                       | County              |
| J                             | 16              | 16S                                   | 33E                                            | i             |                        | 983               |            | uth              | 1980                                             | Eas                               | St                      | Lea                 |
|                               | Γ               | <del></del>                           |                                                |               | m Hole Loca            |                   |            |                  |                                                  | <del></del>                       |                         |                     |
| UL or lot no.                 | Section         | Township                              | Range                                          | Lot Id        | n Feet fi              | rom the           | North/S    | outh line        | Feet from the                                    | EastfWe                           | st line                 | County              |
|                               | _               |                                       |                                                | Ado           | litional We            | ell Info          | ormati     | on               |                                                  |                                   |                         |                     |
|                               | Type Code       | 1                                     | 12 Well Type Co                                |               | " Cabl                 | le/Rotary         |            |                  | Lease Type Code                                  |                                   |                         | nd Level Elevation  |
| E<br>16 Multiple              |                 |                                       | 0                                              |               |                        | Rotary            |            |                  | S                                                |                                   | 4229' GR<br>2 Spud Date |                     |
|                               | Vo              |                                       |                                                |               |                        | rmation<br>Andres |            |                  | 9 Contractor                                     |                                   | 5/1/2013                |                     |
| Depth to Grou                 | ındwater        | · · · · · · · · · · · · · · · · · · · |                                                | Distance      | from nearest fre       | sh water v        | vell       |                  | Distance fro                                     | om nearest st                     | ırface wat              | er                  |
| Pit Liner:                    | Synthetic       | m i                                   | ls thick Clay                                  | Pit Volui     | ne; bbls               |                   | Drdli      | ng <u>Method</u> | L                                                |                                   |                         |                     |
|                               | d-Loop Sys      |                                       | , , ,                                          |               |                        |                   | Fresh V    | Vater 🗆          | Brine Diesel/                                    | Oil-based                         | ☐ Gas/A                 | ir 🔲                |
|                               | _ <del></del>   | <del></del>                           | 2                                              | Proposi       | ed Casing              | and Ca            |            |                  | -                                                |                                   |                         |                     |
|                               | <del>-</del>    |                                       |                                                |               |                        | 1 .               |            |                  |                                                  |                                   | Γ                       |                     |
| Hole S<br>17 1/2              | ize             | 13 3/8                                | ng Size                                        | Casing 54.5   | weight/foot            | 428               | Setting D  | epth             | Sacks of C                                       | ement                             |                         | Estimated TOC       |
| 11                            | 8 5/8           |                                       |                                                | 32            |                        | 4498              |            | 1700sx           |                                                  | Surface-In place Surface-In place |                         |                     |
| 7 7/8                         |                 | 5 1/2                                 |                                                | 17            |                        | 5880              |            |                  | 700sx                                            |                                   | Surfac                  |                     |
| 7 170                         | <del></del>     | 3 172                                 |                                                |               |                        | 3000              |            | •                | 7 005%                                           |                                   | Barras                  |                     |
|                               |                 |                                       |                                                |               |                        | <u> </u>          |            |                  | <del>                                     </del> |                                   |                         |                     |
|                               |                 |                                       | • •                                            |               |                        | -                 | he data oi | the prese        | nt productive zon                                | e and propo                       | sed new                 | productive zone.    |
| Describe the b                | lowout pre      | vention progr                         | am, if any. Use                                | additional sh | eets if necessar       | у.                |            |                  |                                                  |                                   |                         |                     |
|                               |                 |                                       |                                                |               |                        |                   |            |                  |                                                  | the Dolpl                         | hin Sta                 | te #2 to a depth of |
| 5880' test the                | e San An        | dres forma                            | tion. Run 5                                    | 1/2 casing    | and cement.            | Put we            | ll on pr   | oduction         | n.                                               |                                   |                         |                     |
|                               |                 |                                       |                                                |               |                        |                   |            |                  |                                                  |                                   |                         | _                   |
|                               |                 |                                       |                                                |               |                        |                   |            |                  | es 2 Years I                                     | From A                            | ppro                    | rall .              |
|                               |                 |                                       |                                                |               |                        | P                 | ermit      | Expir            | es y legio.                                      | Under                             | Way                     | •                   |
|                               |                 |                                       |                                                | `             |                        | _                 | Da         | ste Uni          | es 2 Tears<br>less Drilling                      |                                   |                         |                     |
|                               |                 |                                       |                                                |               |                        |                   |            |                  |                                                  |                                   |                         |                     |
|                               |                 | <u> </u>                              |                                                |               |                        |                   |            |                  |                                                  |                                   |                         |                     |
|                               |                 |                                       | given above is to<br>certify tha <u>t t</u> he |               |                        | <del> </del>      |            | OII C            | ONSERVA                                          | TION D                            | IVICI                   | ON                  |
| constructed a                 | ecording t      | o NMOCD g                             | uidelines 🛛 🛭                                  | general per   | mit , or               | ļ                 |            | OIL C            | ONSERVA                                          | TION D                            | 1 4 1 9 1               | ON                  |
|                               | l) alternat     | ive OCD-ap                            | proved plan. [                                 |               |                        | Appro             | ved by:    |                  |                                                  |                                   |                         |                     |
| Signature                     | <u> </u>        | my h                                  | . Sher                                         | ell_          |                        | ļ                 |            | David            |                                                  |                                   |                         |                     |
| Printed name:                 |                 |                                       | Jerry W. She                                   | rrell         |                        | Title:            | <u>.</u>   | reuul            | eum Engine                                       | er<br>                            | ,                       |                     |
| Title:                        |                 | Pro                                   | duction Cler                                   | <u> </u>      |                        | Appro             | val Date:  | 04/              | 30 /13                                           | Expiration [                      | Date:                   | 4/30/15             |
| E-mail Addres                 | s:              |                                       | jerrys@mec                                     | .com          |                        |                   |            |                  |                                                  |                                   |                         | • -                 |
| Date:                         | 4/24/           | 13                                    | Phone:                                         | (575)748      | 8-1288                 | Condit            | ions of A  | pproval At       | tached                                           |                                   |                         |                     |