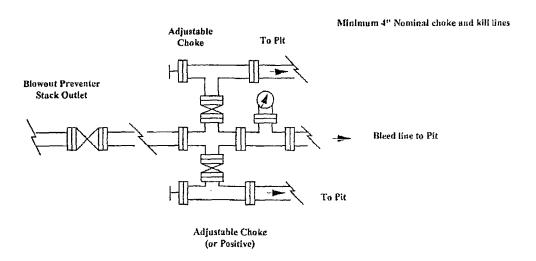

Submit to appropriate District Office

AMENDED REPORT

| District IV<br>1220 S. St. Fr | rancis Dr.,     | Santa Fe, NM                          | 87505                                          |               | Santa                  | a Fe, N           | M 875      | 05               |                                                  |                                   | ⊔ AN                    | IENDED KEPOKI       |
|-------------------------------|-----------------|---------------------------------------|------------------------------------------------|---------------|------------------------|-------------------|------------|------------------|--------------------------------------------------|-----------------------------------|-------------------------|---------------------|
|                               |                 |                                       | REC                                            | EIVED         |                        |                   |            |                  | , PLUGBA                                         | CK OR                             | ADI                     | ) A ZONIE           |
| AIII                          | <u> -1CA 11</u> | ION POP                               | Operator Nam                                   | e and Address | 3                      |                   | 11, 121    | ۱۰۱۰ ایدان       | , I LOGDA                                        |                                   | Number                  |                     |
|                               |                 | D.O. D                                | Mack Energ                                     |               |                        |                   |            |                  | 30- 025-3                                        | 1113 <sup>APIN</sup>              | Vumber                  | ,                   |
| Prope                         | rty Code        | P.O. B                                | ox 960 Art                                     | esia, NIVI 8  | 58211-0900<br>Property | Name              |            |                  | 30- 023-3                                        | 1114                              | 6 Well                  | No                  |
|                               |                 |                                       |                                                |               |                        | nin State         | 9          |                  |                                                  |                                   | 0 11 011                | 2                   |
| 'Proposed Pool I              |                 |                                       |                                                |               |                        | <u> </u>          |            |                  | Pro                                              | posed Pool 2                      | 2                       |                     |
|                               |                 | Wild                                  | cat San And                                    | res           | < 700c                 | 172               |            |                  | · · · · · · · · · · · · · · · · · · ·            |                                   | ,                       |                     |
|                               | ·               |                                       |                                                |               | 7 Surface              |                   |            | · · · · ·        |                                                  |                                   | 1                       |                     |
| UL or lot no.                 | Section         | Township                              | Range                                          | Lot Id        | 1                      | rom the           |            | outh line        | Feet from the                                    | East(We                           | 1                       | County              |
| J                             | 16              | 16S                                   | 33E                                            | i             |                        | 983               |            | uth              | 1980                                             | Eas                               | St                      | Lea                 |
|                               | Γ               | <del></del>                           |                                                |               | m Hole Loca            |                   |            |                  |                                                  | <del></del>                       |                         |                     |
| UL or lot no.                 | Section         | Township                              | Range                                          | Lot Id        | n Feet fi              | rom the           | North/S    | outh line        | Feet from the                                    | EastfWe                           | st line                 | County              |
|                               | _               |                                       |                                                | Ado           | litional We            | ell Info          | ormati     | on               |                                                  |                                   |                         |                     |
|                               | Type Code       | 1                                     | 12 Well Type Co                                |               | " Cabl                 | le/Rotary         |            |                  | Lease Type Code                                  |                                   |                         | nd Level Elevation  |
| E<br>16 Multiple              |                 |                                       | 0                                              |               |                        | Rotary            |            |                  | S                                                |                                   | 4229' GR<br>2 Spud Date |                     |
|                               | Vo              |                                       |                                                |               |                        | rmation<br>Andres |            |                  | 9 Contractor                                     |                                   | 5/1/2013                |                     |
| Depth to Grou                 | ındwater        | · · · · · · · · · · · · · · · · · · · |                                                | Distance      | from nearest fre       | sh water v        | vell       |                  | Distance fro                                     | om nearest st                     | ırface wat              | er                  |
| Pit Liner:                    | Synthetic       | m i                                   | ls thick Clay                                  | Pit Volui     | ne; bbls               |                   | Drdli      | ng <u>Method</u> | L                                                |                                   |                         |                     |
|                               | d-Loop Sys      |                                       | , , ,                                          |               |                        |                   | Fresh V    | Vater 🗆          | Brine Diesel/                                    | Oil-based                         | ☐ Gas/A                 | ir 🔲                |
|                               | _ <del></del>   | <del></del>                           | 2                                              | Proposi       | ed Casing              | and Ca            |            |                  | -                                                |                                   |                         |                     |
|                               | <del>-</del>    |                                       |                                                |               |                        | 1 .               |            |                  |                                                  |                                   | Γ                       |                     |
| Hole S<br>17 1/2              | ize             | 13 3/8                                | ng Size                                        | Casing 54.5   | weight/foot            | 428               | Setting D  | epth             | Sacks of C                                       | ement                             |                         | Estimated TOC       |
| 11                            | 8 5/8           |                                       |                                                | 32            |                        | 4498              |            | 1700sx           |                                                  | Surface-In place Surface-In place |                         |                     |
| 7 7/8                         |                 | 5 1/2                                 |                                                | 17            |                        | 5880              |            |                  | 700sx                                            |                                   | Surfac                  |                     |
| 7 170                         | <del></del>     | 3 172                                 |                                                |               |                        | 3000              |            | •                | 7 005%                                           |                                   | Barras                  |                     |
|                               |                 |                                       |                                                |               |                        | <u> </u>          |            |                  | <del>                                     </del> |                                   |                         |                     |
|                               |                 |                                       | • •                                            |               |                        | -                 | he data oi | the prese        | nt productive zon                                | e and propo                       | sed new                 | productive zone.    |
| Describe the b                | lowout pre      | vention progr                         | am, if any. Use                                | additional sh | eets if necessar       | у.                |            |                  |                                                  |                                   |                         |                     |
|                               |                 |                                       |                                                |               |                        |                   |            |                  |                                                  | the Dolpl                         | hin Sta                 | te #2 to a depth of |
| 5880' test the                | e San An        | dres forma                            | tion. Run 5                                    | 1/2 casing    | and cement.            | Put we            | ll on pr   | oduction         | n.                                               |                                   |                         |                     |
|                               |                 |                                       |                                                |               |                        |                   |            |                  |                                                  |                                   |                         | _                   |
|                               |                 |                                       |                                                |               |                        |                   |            |                  | es 2 Years I                                     | From A                            | ppro                    | rall .              |
|                               |                 |                                       |                                                |               |                        | P                 | ermit      | Expir            | es y legio.                                      | Under                             | Way                     | •                   |
|                               |                 |                                       |                                                | `             |                        | _                 | Da         | ste Uni          | es 2 Tears<br>less Drilling                      |                                   |                         |                     |
|                               |                 |                                       |                                                |               |                        |                   |            |                  |                                                  |                                   |                         |                     |
|                               |                 | <u> </u>                              |                                                |               |                        |                   |            |                  |                                                  |                                   |                         |                     |
|                               |                 |                                       | given above is to<br>certify tha <u>t t</u> he |               |                        | <del> </del>      |            | OII C            | ONSERVA                                          | TION D                            | IVICI                   | ON                  |
| constructed a                 | ecording t      | o NMOCD g                             | uidelines 🛛 🛭                                  | general per   | mit , or               | ļ                 |            | OIL C            | ONSERVA                                          | TION D                            | 1 4 1 9 1               | ON                  |
|                               | l) alternat     | ive OCD-ap                            | proved plan. [                                 |               |                        | Appro             | ved by:    |                  |                                                  |                                   |                         |                     |
| Signature                     | <u> </u>        | my h                                  | . Sher                                         | ell_          |                        | ļ                 |            | David            |                                                  |                                   |                         |                     |
| Printed name:                 |                 |                                       | Jerry W. She                                   | rrell         |                        | Title:            | <u>.</u>   | reuul            | eum Engine                                       | er<br>                            | ,                       |                     |
| Title:                        |                 | Pro                                   | duction Cler                                   | <u> </u>      |                        | Appro             | val Date:  | 04/              | 30 /13                                           | Expiration [                      | Date:                   | 4/30/15             |
| E-mail Addres                 | s:              |                                       | jerrys@mec                                     | .com          |                        |                   |            |                  |                                                  |                                   |                         | • -                 |
| Date:                         | 4/24/           | 13                                    | Phone:                                         | (575)748      | 8-1288                 | Condit            | ions of A  | pproval At       | tached                                           |                                   |                         |                     |