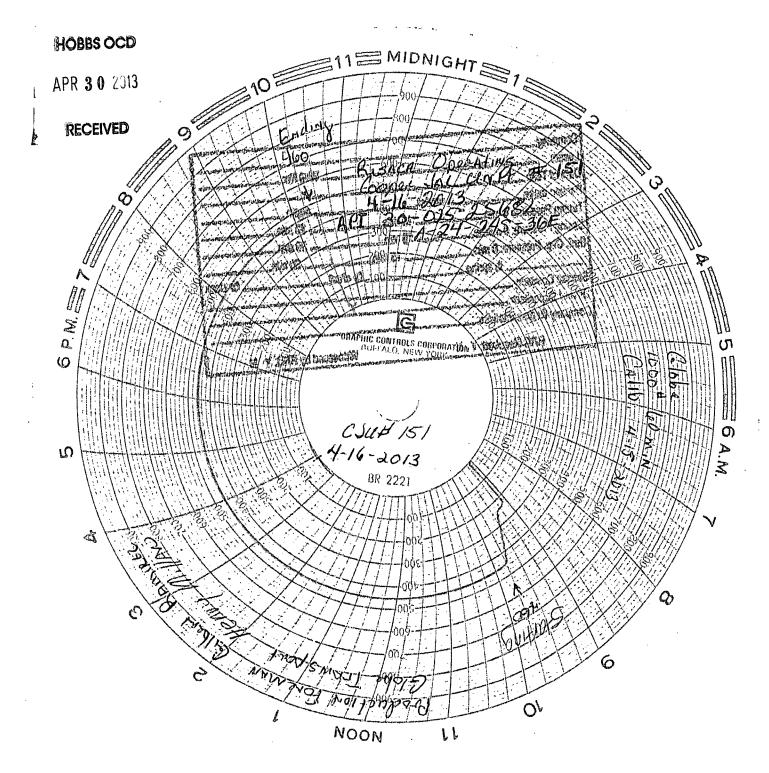

| Submit I Copy To Appropriate District Office District 1 – (575) 393-6161 1625 N. French Dr., Hobbs, NM 88240  State of New Mexico Minerals and Natural I                                                                                                                        | Form C-103 Resources Revised August 1, 2011                                       |
|---------------------------------------------------------------------------------------------------------------------------------------------------------------------------------------------------------------------------------------------------------------------------------|-----------------------------------------------------------------------------------|
| District II - (575) 393-6161  1625 N. French Dr., Hobbs, NM 88240  District III - (575) 748-1283  811 S. First St., Artesia, NM 88210  District III - (505) 334-6178  1000 Rio Brazos Rd., Aztec, NM 87410  District IV - (505) 476-3460  1220 S. St. Francis Dr., Santa Fe, NM | VISION 30-025-2 <del>\$687</del> 25 68 2 5 5 Indicate Type of Lease STATE ☐ FEE ✓ |
| 87505  SUNDRY NOTICES AND REPORTS ON WELLS (DO NOT USE THIS FORM FOR PROPOSALS TO DRILL OR TO DEEPEN OR PLUG B. DIFFERENT RESERVOIR. USE "APPLICATION FOR PERMIT" (FORM C-101) FOR SU                                                                                           | 7. Lease Name or Unit Agreement Name Cooper Jal Unit                              |
| PROPOSALS.)  1. Type of Well: Oil Well  Gas Well  Other Injector                                                                                                                                                                                                                | 8. Well Number 151                                                                |
| 2. Name of Operator                                                                                                                                                                                                                                                             | 9. OGRID Number 263848                                                            |
| Resaca Operating Company  3. Address of Operator                                                                                                                                                                                                                                | 10. Pool name or Wildcat                                                          |
| 1331 Lamar St. Stc. 1450, Houston, TX 77010                                                                                                                                                                                                                                     | Jalmat; T-Y-7R; Langlie Mattie; 7R-Q-G                                            |
| 4. Well Location                                                                                                                                                                                                                                                                |                                                                                   |
| Unit Letter A : 998 feet from the South line and 170 feet from the East line Section 24 Township 24S Range 36E NMPM Lea County                                                                                                                                                  |                                                                                   |
| 11. Elevation (Show whether DR, RK)                                                                                                                                                                                                                                             | Y ,                                                                               |
| GL 3304'                                                                                                                                                                                                                                                                        |                                                                                   |
| 12. Check Appropriate Box to Indicate Nature of Notice, Report or Other Data                                                                                                                                                                                                    |                                                                                   |
| NOTICE OF INTENTION TO: SUBSEQUENT REPORT OF:                                                                                                                                                                                                                                   |                                                                                   |
| ı                                                                                                                                                                                                                                                                               | MEDIAL WORK ALTERING CASING                                                       |
|                                                                                                                                                                                                                                                                                 | MMENCE DRILLING OPNS. P AND A                                                     |
| PULL OR ALTER CASING   MULTIPLE COMPL   CA                                                                                                                                                                                                                                      | SING/CEMENT JOB                                                                   |
| _                                                                                                                                                                                                                                                                               | _                                                                                 |
| OTHER: OTHER: OTHER: OTHER: OTHER:                                                                                                                                                                                                                                              | HER: Pressure Test-MIT                                                            |
| of starting any proposed work). SEE RULE 19.15.7.14 NMAC. For Multiple Completions: Attach wellbore diagram of proposed completion or recompletion.                                                                                                                             |                                                                                   |
| Objective: Perform Mechanical Integrity Test.                                                                                                                                                                                                                                   |                                                                                   |
| 1.) MIRU Transport on 4/16/13.                                                                                                                                                                                                                                                  |                                                                                   |
| <ol> <li>Pressure tested annulus to 460 psi for 30 minutes- test was good (Packer @ 3240'; Top Perf- 3296').</li> <li>Pulled pressure chart for NMOCD (NMOCD notified, test not witnessed).</li> <li>RD Transport and placed well back on injection.</li> </ol>                 |                                                                                   |
|                                                                                                                                                                                                                                                                                 |                                                                                   |
|                                                                                                                                                                                                                                                                                 |                                                                                   |
|                                                                                                                                                                                                                                                                                 |                                                                                   |
|                                                                                                                                                                                                                                                                                 |                                                                                   |
|                                                                                                                                                                                                                                                                                 |                                                                                   |
| Spud Date: Rig Release Date:                                                                                                                                                                                                                                                    |                                                                                   |
|                                                                                                                                                                                                                                                                                 |                                                                                   |
| I hereby certify that the information above is true and complete to the best of                                                                                                                                                                                                 |                                                                                   |
| r hereby certify that the information above is true and complete to the best of                                                                                                                                                                                                 | my knowledge and benef.                                                           |
| SIGNATURE TITLE Engi                                                                                                                                                                                                                                                            | neer Assistant DATE 4/24/13                                                       |
| Type or print name Melanic Reyes E-mail address: melanic.  For State Use Only                                                                                                                                                                                                   | reyes@resacaexploitation.com PHONE: (432) 580-8500                                |
|                                                                                                                                                                                                                                                                                 |                                                                                   |
| APPROVED BY: (Vany): TITLE UST.                                                                                                                                                                                                                                                 | DATE 3-6-101                                                                      |