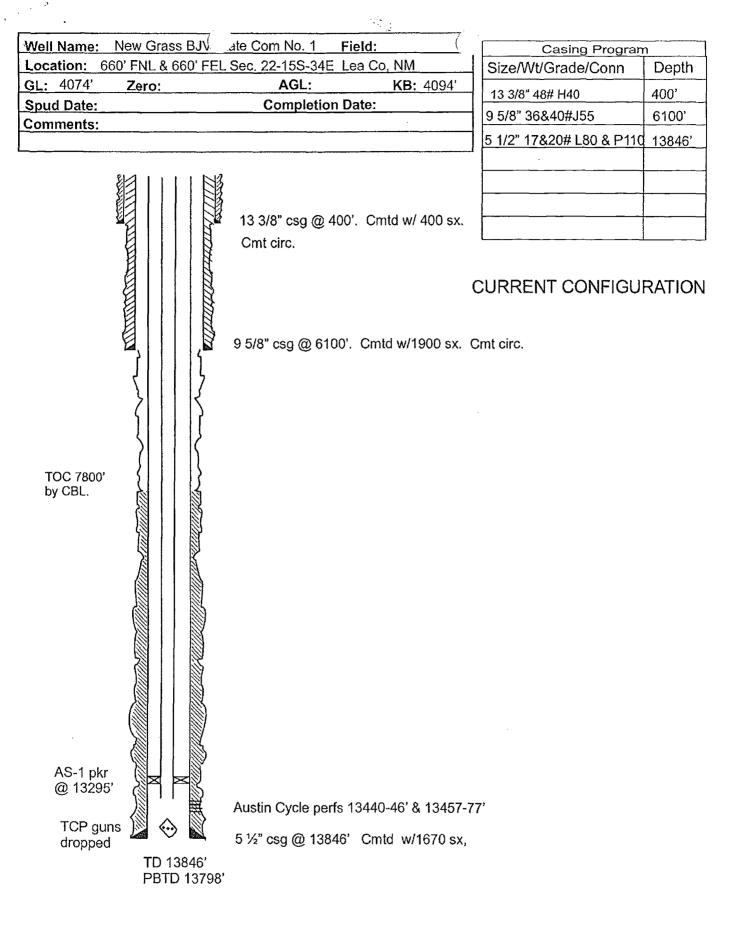

2.0 ppg | 0<br>3250 lbs 20/40 Versaprop<br>7100 lbs 20/40 Versaprop<br>12450 lbs 20/40 Versaprop<br>19200 lbs 20/40 Versaprop<br>flush – no sand |
| 36000 gallon                                                                | s + flush                                                                                                                                                                                                      |                                                  | 36000# total                                                                                                                           |

Leave frac shut-in while rigging down the frac equipment. Rig up flow back equipment. Shut in over night. Flow the frac back to remove all the frac fluids and gels.

..



Date: 3/5/13 New Grass 1



Date: 3/5/13 New Grass 1a