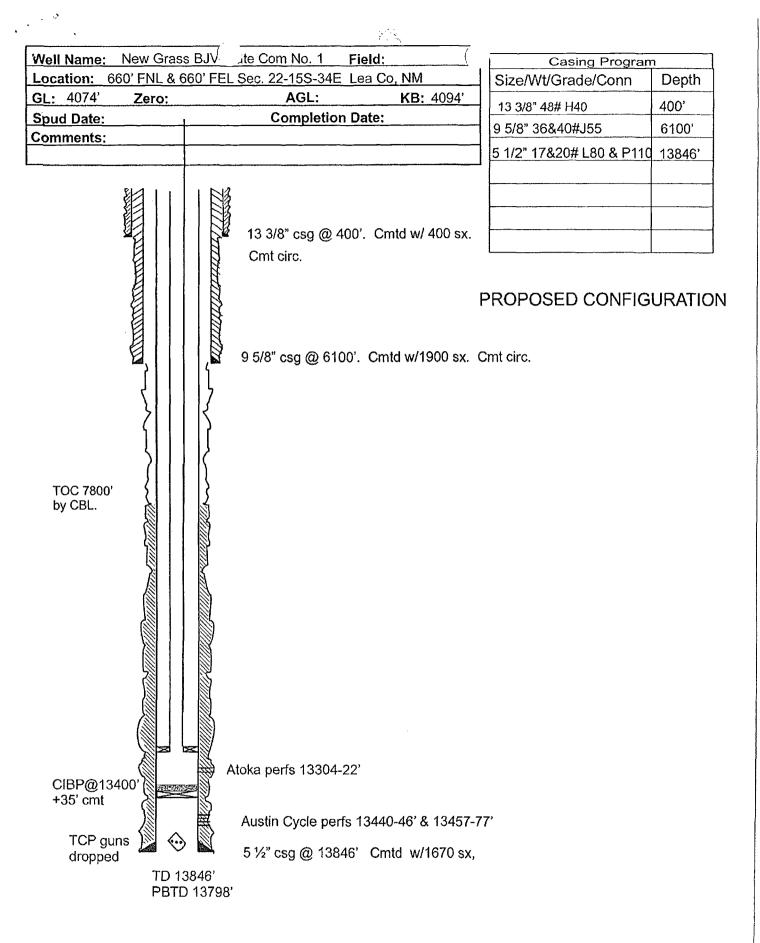

| 811 S. First St., Artesia, NM 88210         Phone: (575) 748-1283 Fax: (575) 748-9720         District III         1000 Rio Brazos Road, Aztec, NM 87410         Phone: (505) 334-6178 Fax: (505) 334-6170         District.IV         1220 S. St. Francis Dr., Santa Fe, NM 87505         Phone: (505) 476-3460 Fax: (505) 476-3462         APPLICATION FOR P         Opera         'Opera         Yates F |                        |                           |                                                                                        | State of New Mex<br>HOB3S OCD Energy Minerals and Natur<br>Oil Conservation Di<br>MAY 0 9 2013 1220 South St. Franc<br>Santa Fe, NM 875<br>RECEIVED<br>R PERMIT TO DRILL, RE-ENTER,<br>Operator Name and Address<br>ates Petroleum Corporation<br>105 South Fourth Street<br>Artesia, NM 88210 |                                                                                          |                                                          | ral Resour<br>ivision<br>icis Dr.<br>2505          |                                                           | ACK, O<br><sup>2</sup> OGRID N<br>02557:<br>3 API N | umber<br>5                                                                        |
|-------------------------------------------------------------------------------------------------------------------------------------------------------------------------------------------------------------------------------------------------------------------------------------------------------------------------------------------------------------------------------------------------------------|------------------------|---------------------------|----------------------------------------------------------------------------------------|------------------------------------------------------------------------------------------------------------------------------------------------------------------------------------------------------------------------------------------------------------------------------------------------|------------------------------------------------------------------------------------------|----------------------------------------------------------|----------------------------------------------------|-----------------------------------------------------------|-----------------------------------------------------|-----------------------------------------------------------------------------------|
|                                                                                                                                                                                                                                                                                                                                                                                                             |                        |                           | 7110314, 111                                                                           | 00210                                                                                                                                                                                                                                                                                          |                                                                                          |                                                          |                                                    |                                                           | 30-025-35842                                        |                                                                                   |
| <sup>4</sup> Propert<br>3                                                                                                                                                                                                                                                                                                                                                                                   | ty Code<br>36435       |                           |                                                                                        |                                                                                                                                                                                                                                                                                                | <sup>9</sup> Property<br>New Grass BJV                                                   | Name<br>'State Com                                       |                                                    |                                                           |                                                     | ° Well No.<br>1                                                                   |
|                                                                                                                                                                                                                                                                                                                                                                                                             |                        |                           |                                                                                        |                                                                                                                                                                                                                                                                                                | <sup>7</sup> Surfa                                                                       | ce Locatio                                               | n                                                  |                                                           |                                                     |                                                                                   |
| UL - Lot                                                                                                                                                                                                                                                                                                                                                                                                    | Section                | Township                  | Range                                                                                  | Lot 1                                                                                                                                                                                                                                                                                          | Idn Feet f                                                                               | rom N                                                    | /S Line                                            | Feet From                                                 | E/W Line                                            | -                                                                                 |
| A                                                                                                                                                                                                                                                                                                                                                                                                           | 22                     | 158                       | 34E                                                                                    |                                                                                                                                                                                                                                                                                                | 8 <b>Pool I</b>                                                                          | 0<br>nformatio                                           | North                                              | 660                                                       | East                                                | Lea                                                                               |
| Wildcat; Atoka                                                                                                                                                                                                                                                                                                                                                                                              |                        |                           | <u></u>                                                                                |                                                                                                                                                                                                                                                                                                | r 001 1                                                                                  | mormatio                                                 |                                                    |                                                           |                                                     |                                                                                   |
| ,,                                                                                                                                                                                                                                                                                                                                                                                                          | _                      |                           |                                                                                        | Α                                                                                                                                                                                                                                                                                              | dditional V                                                                              |                                                          |                                                    |                                                           |                                                     | , J ,,,                                                                           |
| 9 Work<br>P                                                                                                                                                                                                                                                                                                                                                                                                 | Туре                   |                           | <sup>10</sup> Well Type<br>G                                                           | <sup>10</sup> Well Type <sup>11</sup> Cable/F<br>G N/A                                                                                                                                                                                                                                         |                                                                                          |                                                          |                                                    | <sup>13</sup> Ground Level Elevation<br>4074'GR           |                                                     |                                                                                   |
| <sup>14</sup> Mult                                                                                                                                                                                                                                                                                                                                                                                          |                        | -                         | 15 Proposed Depth                                                                      |                                                                                                                                                                                                                                                                                                |                                                                                          |                                                          |                                                    | Contractor                                                | <sup>18</sup> Spud Date                             |                                                                                   |
| N<br>Depth to Groun                                                                                                                                                                                                                                                                                                                                                                                         |                        |                           | N/A<br>Dist                                                                            | ance from                                                                                                                                                                                                                                                                                      | Atol                                                                                     |                                                          |                                                    | N/A<br>Distance t                                         | o nearest sur                                       | N/A                                                                               |
|                                                                                                                                                                                                                                                                                                                                                                                                             |                        |                           |                                                                                        |                                                                                                                                                                                                                                                                                                |                                                                                          |                                                          | ant Duage                                          |                                                           |                                                     |                                                                                   |
|                                                                                                                                                                                                                                                                                                                                                                                                             | TT                     | <b>C</b> '                |                                                                                        |                                                                                                                                                                                                                                                                                                | osed Casing                                                                              |                                                          |                                                    | Sacks of C                                                |                                                     | Estimated TOC                                                                     |
| Туре                                                                                                                                                                                                                                                                                                                                                                                                        | Hole                   | Size                      | Casing Size                                                                            | Casing Weight/ft                                                                                                                                                                                                                                                                               |                                                                                          | Setting Depth Sacks of C                                 |                                                    |                                                           |                                                     |                                                                                   |
|                                                                                                                                                                                                                                                                                                                                                                                                             |                        |                           |                                                                                        | R                                                                                                                                                                                                                                                                                              | EFER TO ORIG                                                                             | INAL COMPI                                               | FTION                                              |                                                           |                                                     |                                                                                   |
|                                                                                                                                                                                                                                                                                                                                                                                                             |                        |                           | <u></u>                                                                                |                                                                                                                                                                                                                                                                                                | • · · · · · · ·                                                                          |                                                          |                                                    |                                                           |                                                     |                                                                                   |
|                                                                                                                                                                                                                                                                                                                                                                                                             |                        |                           |                                                                                        |                                                                                                                                                                                                                                                                                                |                                                                                          |                                                          |                                                    |                                                           |                                                     |                                                                                   |
| cement on top.<br>attached). RIH                                                                                                                                                                                                                                                                                                                                                                            | Perforate A with blank | toka 12,30<br>ing plug an | plugback and reco<br>94'-12,322' (108).<br>d set in profile on/<br>over to production. | omplete this<br>Acidize w<br>off tool. R<br>Wellbore                                                                                                                                                                                                                                           | ith 1500g 7-1/2%<br>elease 3-1/2" tubin<br>schematics attache                            | MIRU any safe<br>Morrow type ac<br>1g from packer<br>2d. | ey equipment as<br>id and 200 ball<br>and TOH. TIH | needed. Release<br>sealers. Flow bac<br>with tubing and l | ck and swab.                                        | a CIBP at 13,400' with 35<br>If frac is warranted (see<br>cker. Retrieve blanking |
|                                                                                                                                                                                                                                                                                                                                                                                                             |                        |                           |                                                                                        | •                                                                                                                                                                                                                                                                                              | sed Blowou                                                                               | t Preventi                                               | Q                                                  |                                                           |                                                     |                                                                                   |
| Туре                                                                                                                                                                                                                                                                                                                                                                                                        |                        |                           | Working Pressure                                                                       |                                                                                                                                                                                                                                                                                                |                                                                                          | Test Pressure                                            |                                                    | Manufacturer                                              |                                                     |                                                                                   |
| Manual BOP 3000 psi                                                                                                                                                                                                                                                                                                                                                                                         |                        |                           | psi                                                                                    | 3000 psi                                                                                                                                                                                                                                                                                       |                                                                                          | Whichever company is available                           |                                                    |                                                           |                                                     |                                                                                   |
| I hereby certify that the information given above is true and complete to the best<br>of my knowledge and belief.<br>I further certify that the drilling pit will be constructed according to                                                                                                                                                                                                               |                        |                           |                                                                                        |                                                                                                                                                                                                                                                                                                | Permit Expires 2 Vears From Approval<br>Date Unless Digback<br>OIL CONSERVATION DIVISION |                                                          |                                                    |                                                           |                                                     |                                                                                   |
| NMOCD guid<br>OCD-approve                                                                                                                                                                                                                                                                                                                                                                                   | elines 🛄,              | a general                 | permit , or an<br>es steel tanks onl                                                   | (attached                                                                                                                                                                                                                                                                                      |                                                                                          | Approved By                                              |                                                    |                                                           | 2                                                   | _                                                                                 |
| Signature:                                                                                                                                                                                                                                                                                                                                                                                                  | In                     | 1th                       | ala                                                                                    |                                                                                                                                                                                                                                                                                                |                                                                                          |                                                          | $\mathbb{Z}$                                       | lad                                                       |                                                     | •                                                                                 |
| Printed name: Tina Huerta                                                                                                                                                                                                                                                                                                                                                                                   |                        |                           |                                                                                        |                                                                                                                                                                                                                                                                                                | Title: Petroteum Engineer                                                                |                                                          |                                                    |                                                           |                                                     |                                                                                   |
| Title: Regulate                                                                                                                                                                                                                                                                                                                                                                                             | ory Reporti            | ng Supervi                | sor                                                                                    |                                                                                                                                                                                                                                                                                                |                                                                                          | Approved Date:<br>MAY 1.0-9012                           |                                                    |                                                           |                                                     |                                                                                   |
| E-mail Address: tinah@yatespetroleum.com                                                                                                                                                                                                                                                                                                                                                                    |                        |                           |                                                                                        |                                                                                                                                                                                                                                                                                                | MAY <b>1</b> 0 2013                                                                      |                                                          |                                                    |                                                           |                                                     |                                                                                   |