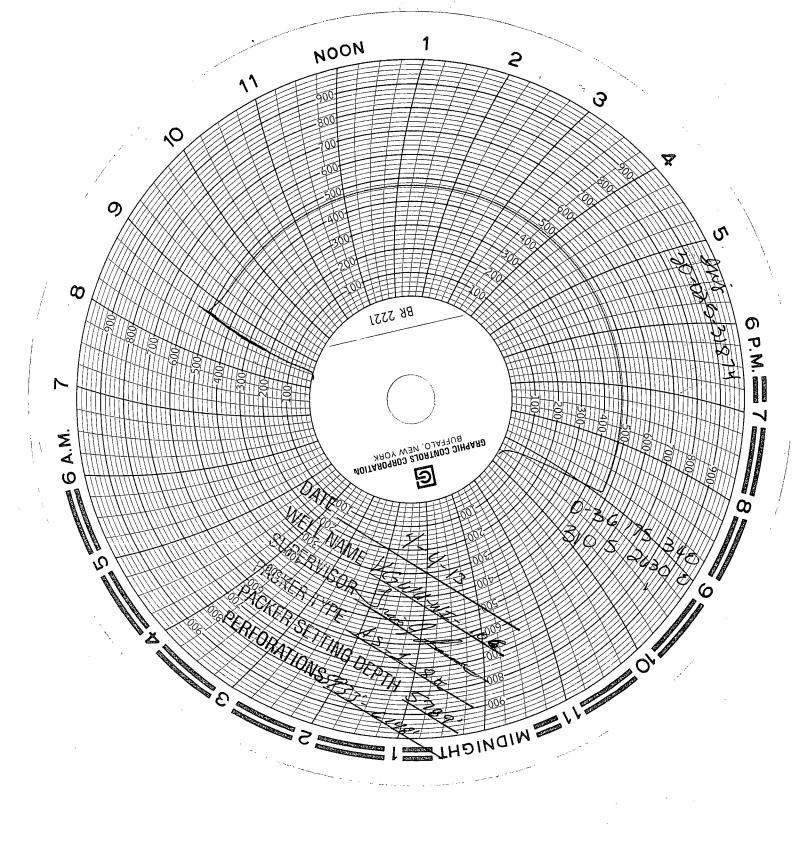

| Submit 1 Copy To Appropriate District                                                                                                                                                                                                                                                                                                                                                                                                       | State of New Mexico                                                                           |                        | Form C-103                                                                                                                                                                                                                                                                                                                                                                                                                                                                                                                                                                                                                                                                                                                                                                                                                                                                                                                                                                                                                                                                                                                                                                                                                                                                                                                                                                                                                                                                                                                                                                                                                                                                                                                                                                                                                                                                                                                                                                                                                                                                                                                    |
|---------------------------------------------------------------------------------------------------------------------------------------------------------------------------------------------------------------------------------------------------------------------------------------------------------------------------------------------------------------------------------------------------------------------------------------------|-----------------------------------------------------------------------------------------------|------------------------|-------------------------------------------------------------------------------------------------------------------------------------------------------------------------------------------------------------------------------------------------------------------------------------------------------------------------------------------------------------------------------------------------------------------------------------------------------------------------------------------------------------------------------------------------------------------------------------------------------------------------------------------------------------------------------------------------------------------------------------------------------------------------------------------------------------------------------------------------------------------------------------------------------------------------------------------------------------------------------------------------------------------------------------------------------------------------------------------------------------------------------------------------------------------------------------------------------------------------------------------------------------------------------------------------------------------------------------------------------------------------------------------------------------------------------------------------------------------------------------------------------------------------------------------------------------------------------------------------------------------------------------------------------------------------------------------------------------------------------------------------------------------------------------------------------------------------------------------------------------------------------------------------------------------------------------------------------------------------------------------------------------------------------------------------------------------------------------------------------------------------------|
| Office<br><u>District I</u> – (575) 393-6161                                                                                                                                                                                                                                                                                                                                                                                                | Energy, Minerals and Natural Resources                                                        |                        | Revised August 1, 2011                                                                                                                                                                                                                                                                                                                                                                                                                                                                                                                                                                                                                                                                                                                                                                                                                                                                                                                                                                                                                                                                                                                                                                                                                                                                                                                                                                                                                                                                                                                                                                                                                                                                                                                                                                                                                                                                                                                                                                                                                                                                                                        |
| 1625 N. French Dr., Hobbs, NM 88240                                                                                                                                                                                                                                                                                                                                                                                                         | • •                                                                                           |                        | WELL API NO.                                                                                                                                                                                                                                                                                                                                                                                                                                                                                                                                                                                                                                                                                                                                                                                                                                                                                                                                                                                                                                                                                                                                                                                                                                                                                                                                                                                                                                                                                                                                                                                                                                                                                                                                                                                                                                                                                                                                                                                                                                                                                                                  |
| District II – (575) 748-1283<br>B11 S. First St., Artesia, NM 88210 HOB3S OCTOIL CONSERVATION DIVISION                                                                                                                                                                                                                                                                                                                                      |                                                                                               | DIVISION $\frac{3}{2}$ | 30-025-31874                                                                                                                                                                                                                                                                                                                                                                                                                                                                                                                                                                                                                                                                                                                                                                                                                                                                                                                                                                                                                                                                                                                                                                                                                                                                                                                                                                                                                                                                                                                                                                                                                                                                                                                                                                                                                                                                                                                                                                                                                                                                                                                  |
| District III - (505) 334-6178                                                                                                                                                                                                                                                                                                                                                                                                               | istrict III – (505) 334-6178 1220 South St. Francis Dr                                        |                        | 5. Indicate Type of Lease                                                                                                                                                                                                                                                                                                                                                                                                                                                                                                                                                                                                                                                                                                                                                                                                                                                                                                                                                                                                                                                                                                                                                                                                                                                                                                                                                                                                                                                                                                                                                                                                                                                                                                                                                                                                                                                                                                                                                                                                                                                                                                     |
| 000 Rio Brazos Rd., Aztec, NM187410 A 9 2012 Sonto Eo NIM 97505                                                                                                                                                                                                                                                                                                                                                                             |                                                                                               | [                      | STATE |
| District IV - (505) 476-3460 WAT V 3 ZUI3 Sattla Fe, INIVI 87303                                                                                                                                                                                                                                                                                                                                                                            |                                                                                               | 7303                   | 5. State Oil & Gas Lease No.                                                                                                                                                                                                                                                                                                                                                                                                                                                                                                                                                                                                                                                                                                                                                                                                                                                                                                                                                                                                                                                                                                                                                                                                                                                                                                                                                                                                                                                                                                                                                                                                                                                                                                                                                                                                                                                                                                                                                                                                                                                                                                  |
| 87505                                                                                                                                                                                                                                                                                                                                                                                                                                       |                                                                                               |                        |                                                                                                                                                                                                                                                                                                                                                                                                                                                                                                                                                                                                                                                                                                                                                                                                                                                                                                                                                                                                                                                                                                                                                                                                                                                                                                                                                                                                                                                                                                                                                                                                                                                                                                                                                                                                                                                                                                                                                                                                                                                                                                                               |
| SUNDRY NOTICES AND REPORTS ON WELLS                                                                                                                                                                                                                                                                                                                                                                                                         |                                                                                               |                        | 7. Lease Name or Unit Agreement Name                                                                                                                                                                                                                                                                                                                                                                                                                                                                                                                                                                                                                                                                                                                                                                                                                                                                                                                                                                                                                                                                                                                                                                                                                                                                                                                                                                                                                                                                                                                                                                                                                                                                                                                                                                                                                                                                                                                                                                                                                                                                                          |
| (DO NOT USE THIS FORM FOR PROPOSALS TO DRILL OR TO DEEPEN OR PLUG BACK TO A DIFFERENT RESERVOIR. USE "APPLICATION FOR PERMIT" (FORM C-101) FOR <u>SUC</u> H                                                                                                                                                                                                                                                                                 |                                                                                               |                        | VACUUM GLORIETA WEST UNIT                                                                                                                                                                                                                                                                                                                                                                                                                                                                                                                                                                                                                                                                                                                                                                                                                                                                                                                                                                                                                                                                                                                                                                                                                                                                                                                                                                                                                                                                                                                                                                                                                                                                                                                                                                                                                                                                                                                                                                                                                                                                                                     |
| PROPOSALS.)                                                                                                                                                                                                                                                                                                                                                                                                                                 |                                                                                               | <del></del>            | 3. Well Number 106                                                                                                                                                                                                                                                                                                                                                                                                                                                                                                                                                                                                                                                                                                                                                                                                                                                                                                                                                                                                                                                                                                                                                                                                                                                                                                                                                                                                                                                                                                                                                                                                                                                                                                                                                                                                                                                                                                                                                                                                                                                                                                            |
| 1. Type of Well: Oil Well Gas Well Othor INJECTION                                                                                                                                                                                                                                                                                                                                                                                          |                                                                                               | \ <u>\</u>             |                                                                                                                                                                                                                                                                                                                                                                                                                                                                                                                                                                                                                                                                                                                                                                                                                                                                                                                                                                                                                                                                                                                                                                                                                                                                                                                                                                                                                                                                                                                                                                                                                                                                                                                                                                                                                                                                                                                                                                                                                                                                                                                               |
| 2. Name of Operator                                                                                                                                                                                                                                                                                                                                                                                                                         |                                                                                               | 9                      | O. OGRID Number 4323                                                                                                                                                                                                                                                                                                                                                                                                                                                                                                                                                                                                                                                                                                                                                                                                                                                                                                                                                                                                                                                                                                                                                                                                                                                                                                                                                                                                                                                                                                                                                                                                                                                                                                                                                                                                                                                                                                                                                                                                                                                                                                          |
| CHEVRON U.S.A. INC.                                                                                                                                                                                                                                                                                                                                                                                                                         |                                                                                               |                        | O. Deal serve or Wildoor                                                                                                                                                                                                                                                                                                                                                                                                                                                                                                                                                                                                                                                                                                                                                                                                                                                                                                                                                                                                                                                                                                                                                                                                                                                                                                                                                                                                                                                                                                                                                                                                                                                                                                                                                                                                                                                                                                                                                                                                                                                                                                      |
| 3. Address of Operator 15 SMITH BOAD, MIDLAND, TEXAS, 70705                                                                                                                                                                                                                                                                                                                                                                                 |                                                                                               |                        | 0. Pool name or Wildcat VACUUM GLORIETA                                                                                                                                                                                                                                                                                                                                                                                                                                                                                                                                                                                                                                                                                                                                                                                                                                                                                                                                                                                                                                                                                                                                                                                                                                                                                                                                                                                                                                                                                                                                                                                                                                                                                                                                                                                                                                                                                                                                                                                                                                                                                       |
| 15 SMITH ROAD, MIDLAND, TEXAS 79705                                                                                                                                                                                                                                                                                                                                                                                                         |                                                                                               |                        | VACUUM GLORIETA                                                                                                                                                                                                                                                                                                                                                                                                                                                                                                                                                                                                                                                                                                                                                                                                                                                                                                                                                                                                                                                                                                                                                                                                                                                                                                                                                                                                                                                                                                                                                                                                                                                                                                                                                                                                                                                                                                                                                                                                                                                                                                               |
| 4. Well Location                                                                                                                                                                                                                                                                                                                                                                                                                            |                                                                                               |                        |                                                                                                                                                                                                                                                                                                                                                                                                                                                                                                                                                                                                                                                                                                                                                                                                                                                                                                                                                                                                                                                                                                                                                                                                                                                                                                                                                                                                                                                                                                                                                                                                                                                                                                                                                                                                                                                                                                                                                                                                                                                                                                                               |
| Unit Letter O: 310 feet from the SOUTH line and 2630 feet from the EAST line                                                                                                                                                                                                                                                                                                                                                                |                                                                                               |                        |                                                                                                                                                                                                                                                                                                                                                                                                                                                                                                                                                                                                                                                                                                                                                                                                                                                                                                                                                                                                                                                                                                                                                                                                                                                                                                                                                                                                                                                                                                                                                                                                                                                                                                                                                                                                                                                                                                                                                                                                                                                                                                                               |
| Section 36                                                                                                                                                                                                                                                                                                                                                                                                                                  | Township 17-S Range                                                                           |                        | PM County LEA                                                                                                                                                                                                                                                                                                                                                                                                                                                                                                                                                                                                                                                                                                                                                                                                                                                                                                                                                                                                                                                                                                                                                                                                                                                                                                                                                                                                                                                                                                                                                                                                                                                                                                                                                                                                                                                                                                                                                                                                                                                                                                                 |
|                                                                                                                                                                                                                                                                                                                                                                                                                                             | 11. Elevation (Show whether DR,                                                               | , RKB, RT, GR, etc.)   |                                                                                                                                                                                                                                                                                                                                                                                                                                                                                                                                                                                                                                                                                                                                                                                                                                                                                                                                                                                                                                                                                                                                                                                                                                                                                                                                                                                                                                                                                                                                                                                                                                                                                                                                                                                                                                                                                                                                                                                                                                                                                                                               |
| <u>, 5, 11, 11, 11, 11, 11, 11, 11, 11, 11,</u>                                                                                                                                                                                                                                                                                                                                                                                             |                                                                                               |                        | Y.                                                                                                                                                                                                                                                                                                                                                                                                                                                                                                                                                                                                                                                                                                                                                                                                                                                                                                                                                                                                                                                                                                                                                                                                                                                                                                                                                                                                                                                                                                                                                                                                                                                                                                                                                                                                                                                                                                                                                                                                                                                                                                                            |
|                                                                                                                                                                                                                                                                                                                                                                                                                                             | Appropriate Box to Indicate N  ITENTION TO:  PLUG AND ABANDON   CHANGE PLANS   MULTIPLE COMPL |                        | EQUENT REPORT OF:  ALTERING CASING  ING OPNS. P AND A                                                                                                                                                                                                                                                                                                                                                                                                                                                                                                                                                                                                                                                                                                                                                                                                                                                                                                                                                                                                                                                                                                                                                                                                                                                                                                                                                                                                                                                                                                                                                                                                                                                                                                                                                                                                                                                                                                                                                                                                                                                                         |
| OTHER: OTHER MIT                                                                                                                                                                                                                                                                                                                                                                                                                            |                                                                                               |                        | CHART (MIT REPAIR)                                                                                                                                                                                                                                                                                                                                                                                                                                                                                                                                                                                                                                                                                                                                                                                                                                                                                                                                                                                                                                                                                                                                                                                                                                                                                                                                                                                                                                                                                                                                                                                                                                                                                                                                                                                                                                                                                                                                                                                                                                                                                                            |
| <ol> <li>Describe proposed or completed operations. (Clearly state all pertinent details, and give pertinent dates, including estimated date of starting any proposed work). SEE RULE 19.15.7.14 NMAC. For Multiple Completions: Attach wellbore diagram of proposed completion or recompletion.</li> <li>04-04-2013: NOTIFIED NMOCD. RAN CHART. PRESS TO 480 PSI FOR 30 MINUTES. (ORIGINAL CHART &amp; COPY OF CHART ATTACHED).</li> </ol> |                                                                                               |                        |                                                                                                                                                                                                                                                                                                                                                                                                                                                                                                                                                                                                                                                                                                                                                                                                                                                                                                                                                                                                                                                                                                                                                                                                                                                                                                                                                                                                                                                                                                                                                                                                                                                                                                                                                                                                                                                                                                                                                                                                                                                                                                                               |
| Spud Date:                                                                                                                                                                                                                                                                                                                                                                                                                                  | Rig Release Da                                                                                | ate:                   |                                                                                                                                                                                                                                                                                                                                                                                                                                                                                                                                                                                                                                                                                                                                                                                                                                                                                                                                                                                                                                                                                                                                                                                                                                                                                                                                                                                                                                                                                                                                                                                                                                                                                                                                                                                                                                                                                                                                                                                                                                                                                                                               |
| hereby certify that the information above is true and complete to the best of my knowledge and belief.                                                                                                                                                                                                                                                                                                                                      |                                                                                               |                        |                                                                                                                                                                                                                                                                                                                                                                                                                                                                                                                                                                                                                                                                                                                                                                                                                                                                                                                                                                                                                                                                                                                                                                                                                                                                                                                                                                                                                                                                                                                                                                                                                                                                                                                                                                                                                                                                                                                                                                                                                                                                                                                               |
| SIGNATURE JULIE UM                                                                                                                                                                                                                                                                                                                                                                                                                          | HULAN TITLE: REGI                                                                             | ULATORY SPECIAL        | IST DATE: 04-30-2013                                                                                                                                                                                                                                                                                                                                                                                                                                                                                                                                                                                                                                                                                                                                                                                                                                                                                                                                                                                                                                                                                                                                                                                                                                                                                                                                                                                                                                                                                                                                                                                                                                                                                                                                                                                                                                                                                                                                                                                                                                                                                                          |
| Type or print name: DENISE PINK                                                                                                                                                                                                                                                                                                                                                                                                             | E-mail address: <u>leake</u>                                                                  | ejd@chevron.com        | PHONE: 432-687-7375                                                                                                                                                                                                                                                                                                                                                                                                                                                                                                                                                                                                                                                                                                                                                                                                                                                                                                                                                                                                                                                                                                                                                                                                                                                                                                                                                                                                                                                                                                                                                                                                                                                                                                                                                                                                                                                                                                                                                                                                                                                                                                           |
| APPROVED BY:                                                                                                                                                                                                                                                                                                                                                                                                                                | TITLE AS                                                                                      | 1 MAR                  | DATE 5-13-201=                                                                                                                                                                                                                                                                                                                                                                                                                                                                                                                                                                                                                                                                                                                                                                                                                                                                                                                                                                                                                                                                                                                                                                                                                                                                                                                                                                                                                                                                                                                                                                                                                                                                                                                                                                                                                                                                                                                                                                                                                                                                                                                |