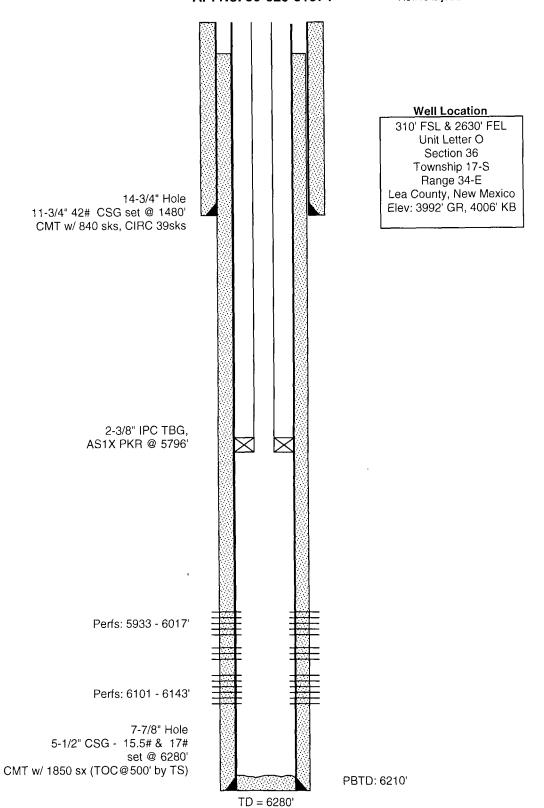

| Submit 1 Copy To Appropriate District                                                                                                                                                                                                                                                                                                                                                                                                       | State of New Mexico                                                                           |                        | Form C-103                                                                                                                                                                                                                                                                                                                                                                                                                                                                                                                                                                                                                                                                                                                                                                                                                                                                                                                                                                                                                                                                                                                                                                                                                                                                                                                                                                                                                                                                                                                                                                                                                                                                                                                                                                                                                                                                                                                                                                                                                                                                                                                    |
|---------------------------------------------------------------------------------------------------------------------------------------------------------------------------------------------------------------------------------------------------------------------------------------------------------------------------------------------------------------------------------------------------------------------------------------------|-----------------------------------------------------------------------------------------------|------------------------|-------------------------------------------------------------------------------------------------------------------------------------------------------------------------------------------------------------------------------------------------------------------------------------------------------------------------------------------------------------------------------------------------------------------------------------------------------------------------------------------------------------------------------------------------------------------------------------------------------------------------------------------------------------------------------------------------------------------------------------------------------------------------------------------------------------------------------------------------------------------------------------------------------------------------------------------------------------------------------------------------------------------------------------------------------------------------------------------------------------------------------------------------------------------------------------------------------------------------------------------------------------------------------------------------------------------------------------------------------------------------------------------------------------------------------------------------------------------------------------------------------------------------------------------------------------------------------------------------------------------------------------------------------------------------------------------------------------------------------------------------------------------------------------------------------------------------------------------------------------------------------------------------------------------------------------------------------------------------------------------------------------------------------------------------------------------------------------------------------------------------------|
| Office<br><u>District I</u> – (575) 393-6161                                                                                                                                                                                                                                                                                                                                                                                                | Energy, Minerals and Natural Resources                                                        |                        | Revised August 1, 2011                                                                                                                                                                                                                                                                                                                                                                                                                                                                                                                                                                                                                                                                                                                                                                                                                                                                                                                                                                                                                                                                                                                                                                                                                                                                                                                                                                                                                                                                                                                                                                                                                                                                                                                                                                                                                                                                                                                                                                                                                                                                                                        |
| 1625 N. French Dr., Hobbs, NM 88240                                                                                                                                                                                                                                                                                                                                                                                                         | • •                                                                                           |                        | WELL API NO.                                                                                                                                                                                                                                                                                                                                                                                                                                                                                                                                                                                                                                                                                                                                                                                                                                                                                                                                                                                                                                                                                                                                                                                                                                                                                                                                                                                                                                                                                                                                                                                                                                                                                                                                                                                                                                                                                                                                                                                                                                                                                                                  |
| District II – (575) 748-1283<br>B11 S. First St., Artesia, NM 88210 HOB3S OCTOIL CONSERVATION DIVISION                                                                                                                                                                                                                                                                                                                                      |                                                                                               | DIVISION $\frac{3}{2}$ | 30-025-31874                                                                                                                                                                                                                                                                                                                                                                                                                                                                                                                                                                                                                                                                                                                                                                                                                                                                                                                                                                                                                                                                                                                                                                                                                                                                                                                                                                                                                                                                                                                                                                                                                                                                                                                                                                                                                                                                                                                                                                                                                                                                                                                  |
| District III - (505) 334-6178                                                                                                                                                                                                                                                                                                                                                                                                               | istrict III – (505) 334-6178 1220 South St. Francis Dr                                        |                        | 5. Indicate Type of Lease                                                                                                                                                                                                                                                                                                                                                                                                                                                                                                                                                                                                                                                                                                                                                                                                                                                                                                                                                                                                                                                                                                                                                                                                                                                                                                                                                                                                                                                                                                                                                                                                                                                                                                                                                                                                                                                                                                                                                                                                                                                                                                     |
| 000 Rio Brazos Rd., Aztec, NM187410 A 9 2012 Sonto Eo NIM 97505                                                                                                                                                                                                                                                                                                                                                                             |                                                                                               | [                      | STATE |
| District IV - (505) 476-3460 WAT V 3 ZUI3 Sattla Fe, INIVI 87303                                                                                                                                                                                                                                                                                                                                                                            |                                                                                               | 7303                   | 5. State Oil & Gas Lease No.                                                                                                                                                                                                                                                                                                                                                                                                                                                                                                                                                                                                                                                                                                                                                                                                                                                                                                                                                                                                                                                                                                                                                                                                                                                                                                                                                                                                                                                                                                                                                                                                                                                                                                                                                                                                                                                                                                                                                                                                                                                                                                  |
| 87505                                                                                                                                                                                                                                                                                                                                                                                                                                       |                                                                                               |                        |                                                                                                                                                                                                                                                                                                                                                                                                                                                                                                                                                                                                                                                                                                                                                                                                                                                                                                                                                                                                                                                                                                                                                                                                                                                                                                                                                                                                                                                                                                                                                                                                                                                                                                                                                                                                                                                                                                                                                                                                                                                                                                                               |
| SUNDRY NOTICES AND REPORTS ON WELLS                                                                                                                                                                                                                                                                                                                                                                                                         |                                                                                               |                        | 7. Lease Name or Unit Agreement Name                                                                                                                                                                                                                                                                                                                                                                                                                                                                                                                                                                                                                                                                                                                                                                                                                                                                                                                                                                                                                                                                                                                                                                                                                                                                                                                                                                                                                                                                                                                                                                                                                                                                                                                                                                                                                                                                                                                                                                                                                                                                                          |
| (DO NOT USE THIS FORM FOR PROPOSALS TO DRILL OR TO DEEPEN OR PLUG BACK TO A DIFFERENT RESERVOIR. USE "APPLICATION FOR PERMIT" (FORM C-101) FOR <u>SUC</u> H                                                                                                                                                                                                                                                                                 |                                                                                               |                        | VACUUM GLORIETA WEST UNIT                                                                                                                                                                                                                                                                                                                                                                                                                                                                                                                                                                                                                                                                                                                                                                                                                                                                                                                                                                                                                                                                                                                                                                                                                                                                                                                                                                                                                                                                                                                                                                                                                                                                                                                                                                                                                                                                                                                                                                                                                                                                                                     |
| PROPOSALS.)                                                                                                                                                                                                                                                                                                                                                                                                                                 |                                                                                               | <del></del>            | 3. Well Number 106                                                                                                                                                                                                                                                                                                                                                                                                                                                                                                                                                                                                                                                                                                                                                                                                                                                                                                                                                                                                                                                                                                                                                                                                                                                                                                                                                                                                                                                                                                                                                                                                                                                                                                                                                                                                                                                                                                                                                                                                                                                                                                            |
| 1. Type of Well: Oil Well Gas Well Othor INJECTION                                                                                                                                                                                                                                                                                                                                                                                          |                                                                                               | \ <u>\</u>             |                                                                                                                                                                                                                                                                                                                                                                                                                                                                                                                                                                                                                                                                                                                                                                                                                                                                                                                                                                                                                                                                                                                                                                                                                                                                                                                                                                                                                                                                                                                                                                                                                                                                                                                                                                                                                                                                                                                                                                                                                                                                                                                               |
| 2. Name of Operator                                                                                                                                                                                                                                                                                                                                                                                                                         |                                                                                               | 9                      | O. OGRID Number 4323                                                                                                                                                                                                                                                                                                                                                                                                                                                                                                                                                                                                                                                                                                                                                                                                                                                                                                                                                                                                                                                                                                                                                                                                                                                                                                                                                                                                                                                                                                                                                                                                                                                                                                                                                                                                                                                                                                                                                                                                                                                                                                          |
| CHEVRON U.S.A. INC.                                                                                                                                                                                                                                                                                                                                                                                                                         |                                                                                               |                        | O. Deal serve or Wildoor                                                                                                                                                                                                                                                                                                                                                                                                                                                                                                                                                                                                                                                                                                                                                                                                                                                                                                                                                                                                                                                                                                                                                                                                                                                                                                                                                                                                                                                                                                                                                                                                                                                                                                                                                                                                                                                                                                                                                                                                                                                                                                      |
| 3. Address of Operator 15 SMITH BOAD, MIDLAND, TEXAS, 70705                                                                                                                                                                                                                                                                                                                                                                                 |                                                                                               |                        | 0. Pool name or Wildcat VACUUM GLORIETA                                                                                                                                                                                                                                                                                                                                                                                                                                                                                                                                                                                                                                                                                                                                                                                                                                                                                                                                                                                                                                                                                                                                                                                                                                                                                                                                                                                                                                                                                                                                                                                                                                                                                                                                                                                                                                                                                                                                                                                                                                                                                       |
| 15 SMITH ROAD, MIDLAND, TEXAS 79705                                                                                                                                                                                                                                                                                                                                                                                                         |                                                                                               |                        | VACUUM GLORIETA                                                                                                                                                                                                                                                                                                                                                                                                                                                                                                                                                                                                                                                                                                                                                                                                                                                                                                                                                                                                                                                                                                                                                                                                                                                                                                                                                                                                                                                                                                                                                                                                                                                                                                                                                                                                                                                                                                                                                                                                                                                                                                               |
| 4. Well Location                                                                                                                                                                                                                                                                                                                                                                                                                            |                                                                                               |                        |                                                                                                                                                                                                                                                                                                                                                                                                                                                                                                                                                                                                                                                                                                                                                                                                                                                                                                                                                                                                                                                                                                                                                                                                                                                                                                                                                                                                                                                                                                                                                                                                                                                                                                                                                                                                                                                                                                                                                                                                                                                                                                                               |
| Unit Letter O: 310 feet from the SOUTH line and 2630 feet from the EAST line                                                                                                                                                                                                                                                                                                                                                                |                                                                                               |                        |                                                                                                                                                                                                                                                                                                                                                                                                                                                                                                                                                                                                                                                                                                                                                                                                                                                                                                                                                                                                                                                                                                                                                                                                                                                                                                                                                                                                                                                                                                                                                                                                                                                                                                                                                                                                                                                                                                                                                                                                                                                                                                                               |
| Section 36                                                                                                                                                                                                                                                                                                                                                                                                                                  | Township 17-S Range                                                                           |                        | PM County LEA                                                                                                                                                                                                                                                                                                                                                                                                                                                                                                                                                                                                                                                                                                                                                                                                                                                                                                                                                                                                                                                                                                                                                                                                                                                                                                                                                                                                                                                                                                                                                                                                                                                                                                                                                                                                                                                                                                                                                                                                                                                                                                                 |
|                                                                                                                                                                                                                                                                                                                                                                                                                                             | 11. Elevation (Show whether DR,                                                               | , RKB, RT, GR, etc.)   |                                                                                                                                                                                                                                                                                                                                                                                                                                                                                                                                                                                                                                                                                                                                                                                                                                                                                                                                                                                                                                                                                                                                                                                                                                                                                                                                                                                                                                                                                                                                                                                                                                                                                                                                                                                                                                                                                                                                                                                                                                                                                                                               |
| <u>, 5, 11, 11, 11, 11, 11, 11, 11, 11, 11,</u>                                                                                                                                                                                                                                                                                                                                                                                             |                                                                                               |                        | Y.                                                                                                                                                                                                                                                                                                                                                                                                                                                                                                                                                                                                                                                                                                                                                                                                                                                                                                                                                                                                                                                                                                                                                                                                                                                                                                                                                                                                                                                                                                                                                                                                                                                                                                                                                                                                                                                                                                                                                                                                                                                                                                                            |
|                                                                                                                                                                                                                                                                                                                                                                                                                                             | Appropriate Box to Indicate N  ITENTION TO:  PLUG AND ABANDON   CHANGE PLANS   MULTIPLE COMPL |                        | EQUENT REPORT OF:  ALTERING CASING  ING OPNS. P AND A                                                                                                                                                                                                                                                                                                                                                                                                                                                                                                                                                                                                                                                                                                                                                                                                                                                                                                                                                                                                                                                                                                                                                                                                                                                                                                                                                                                                                                                                                                                                                                                                                                                                                                                                                                                                                                                                                                                                                                                                                                                                         |
| OTHER: OTHER MIT                                                                                                                                                                                                                                                                                                                                                                                                                            |                                                                                               |                        | CHART (MIT REPAIR)                                                                                                                                                                                                                                                                                                                                                                                                                                                                                                                                                                                                                                                                                                                                                                                                                                                                                                                                                                                                                                                                                                                                                                                                                                                                                                                                                                                                                                                                                                                                                                                                                                                                                                                                                                                                                                                                                                                                                                                                                                                                                                            |
| <ol> <li>Describe proposed or completed operations. (Clearly state all pertinent details, and give pertinent dates, including estimated date of starting any proposed work). SEE RULE 19.15.7.14 NMAC. For Multiple Completions: Attach wellbore diagram of proposed completion or recompletion.</li> <li>04-04-2013: NOTIFIED NMOCD. RAN CHART. PRESS TO 480 PSI FOR 30 MINUTES. (ORIGINAL CHART &amp; COPY OF CHART ATTACHED).</li> </ol> |                                                                                               |                        |                                                                                                                                                                                                                                                                                                                                                                                                                                                                                                                                                                                                                                                                                                                                                                                                                                                                                                                                                                                                                                                                                                                                                                                                                                                                                                                                                                                                                                                                                                                                                                                                                                                                                                                                                                                                                                                                                                                                                                                                                                                                                                                               |
| Spud Date:                                                                                                                                                                                                                                                                                                                                                                                                                                  | Rig Release Da                                                                                | ate:                   |                                                                                                                                                                                                                                                                                                                                                                                                                                                                                                                                                                                                                                                                                                                                                                                                                                                                                                                                                                                                                                                                                                                                                                                                                                                                                                                                                                                                                                                                                                                                                                                                                                                                                                                                                                                                                                                                                                                                                                                                                                                                                                                               |
| hereby certify that the information above is true and complete to the best of my knowledge and belief.                                                                                                                                                                                                                                                                                                                                      |                                                                                               |                        |                                                                                                                                                                                                                                                                                                                                                                                                                                                                                                                                                                                                                                                                                                                                                                                                                                                                                                                                                                                                                                                                                                                                                                                                                                                                                                                                                                                                                                                                                                                                                                                                                                                                                                                                                                                                                                                                                                                                                                                                                                                                                                                               |
| SIGNATURE JULIE UM                                                                                                                                                                                                                                                                                                                                                                                                                          | HULAN TITLE: REGI                                                                             | ULATORY SPECIAL        | IST DATE: 04-30-2013                                                                                                                                                                                                                                                                                                                                                                                                                                                                                                                                                                                                                                                                                                                                                                                                                                                                                                                                                                                                                                                                                                                                                                                                                                                                                                                                                                                                                                                                                                                                                                                                                                                                                                                                                                                                                                                                                                                                                                                                                                                                                                          |
| Type or print name: DENISE PINK                                                                                                                                                                                                                                                                                                                                                                                                             | E-mail address: <u>leake</u>                                                                  | ejd@chevron.com        | PHONE: 432-687-7375                                                                                                                                                                                                                                                                                                                                                                                                                                                                                                                                                                                                                                                                                                                                                                                                                                                                                                                                                                                                                                                                                                                                                                                                                                                                                                                                                                                                                                                                                                                                                                                                                                                                                                                                                                                                                                                                                                                                                                                                                                                                                                           |
| APPROVED BY:                                                                                                                                                                                                                                                                                                                                                                                                                                | TITLE AS                                                                                      | 1 MAR                  | DATE 5-13-201=                                                                                                                                                                                                                                                                                                                                                                                                                                                                                                                                                                                                                                                                                                                                                                                                                                                                                                                                                                                                                                                                                                                                                                                                                                                                                                                                                                                                                                                                                                                                                                                                                                                                                                                                                                                                                                                                                                                                                                                                                                                                                                                |

## VGWU WI-106 API No. 30-025-31874

**Active Injection Well** 