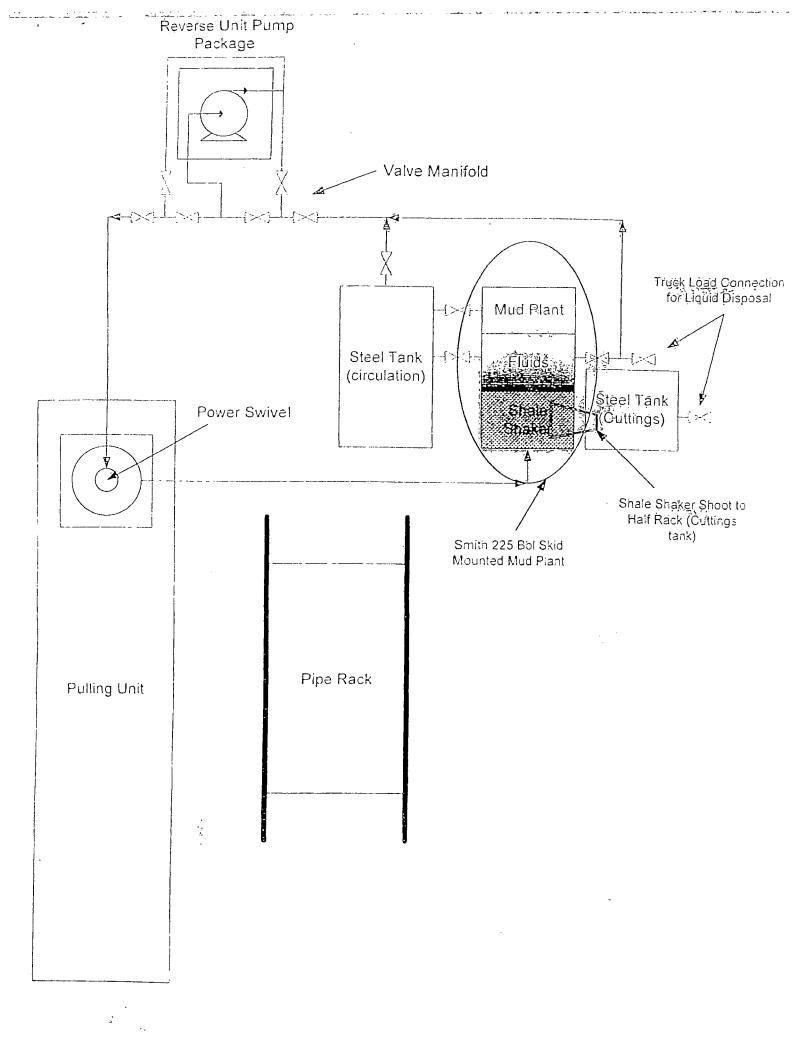

## Close EVER System Permit or Closure Plan Application

(that only use above ground steel tanks or haul-off bins and propose to implement waste removal for closure)

Type of action: X Permit Closure

Instructions: Please submit one application (Form C-144 CLEZ) per individual closed-loop system request. For any application request other than for a closed-loop system that only use above ground steel tanks or haul-off bins and propose to implement waste removal for closure, please submit a Form C-144.