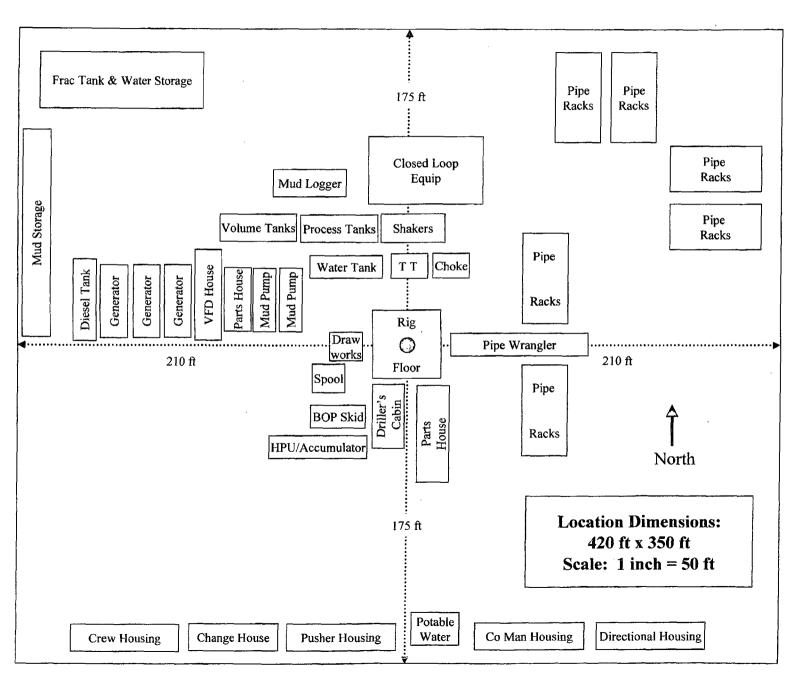

|  |
| e-mail address:                                                                                                                                                                                                                                                                                                                                                                                                                                                                                                                                                 | Telephone:                                                                                                                                                                                                   |  |



## H&P Flex Rig Location Layout