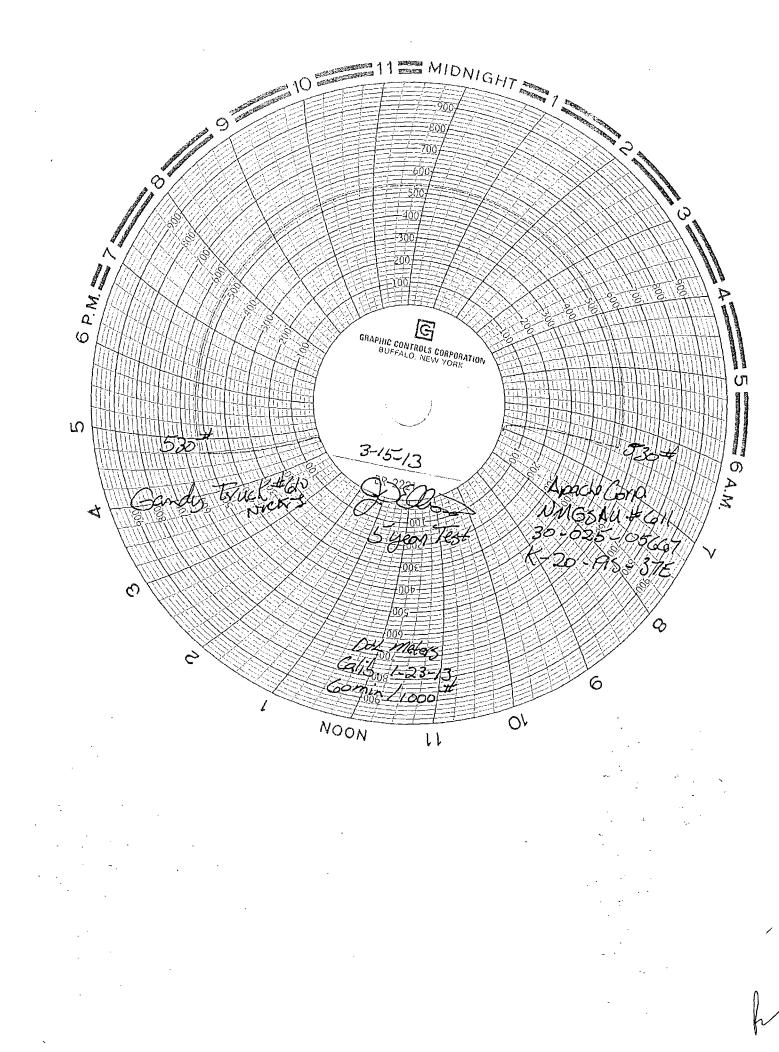

| Submit I Copy To Appropriate District<br>Office<br>District I<br>1625 N. French Dr., Hobbs, NM 88240<br>District II<br>1301 W. Grand Ave., Artesia, NM 88210<br>District III<br>1000 Rio Brazos Rd., Aztee, NM 87410<br>District IV<br>1220 South St. Francis Dr.<br>1000 Rio Brazos Rd., Aztee, NM 87410<br>District IV<br>1220 South St. Francis Dr.<br>RECEIVED Santa Fe, NM 87505<br>SUNDRY NOTICES AND REPORTS ON WELLS<br>(DO NOT USE THIS FORM FOR PROPOSALS TO DRILL OR TO DEEPEN OR PLUG BACK TO A<br>DIFFERENT RESERVOIR. USE "APPLICATION FOR PERMIT" (FORM C-101) FOR SUCH<br>PROPOSALS.)<br>1. Type of Well: Oil Well Gas Well Other Injection well.<br>2. Name of Operator<br>Apache Corp.<br>3. Address of Operator<br>P O box Drawer D Monument NM 88265<br>4. Well Location | Form C-103<br>October 13, 2009<br>WELL API NO.<br>30-025-05667<br>5. Indicate Type of Lease<br>STATE FEE<br>6. State Oil & Gas Lease No.<br>7. Lease Name or Unit Agreement Name<br>North Monument G/SA Unit Blk, 6<br>8. Well Number 11<br>9. OGRID Number 873<br>10. Pool name or Wildcat<br>Eunice Monument G/SA |
|----------------------------------------------------------------------------------------------------------------------------------------------------------------------------------------------------------------------------------------------------------------------------------------------------------------------------------------------------------------------------------------------------------------------------------------------------------------------------------------------------------------------------------------------------------------------------------------------------------------------------------------------------------------------------------------------------------------------------------------------------------------------------------------------|---------------------------------------------------------------------------------------------------------------------------------------------------------------------------------------------------------------------------------------------------------------------------------------------------------------------|
| Unit Letter K 1980 feet from the S line and W line                                                                                                                                                                                                                                                                                                                                                                                                                                                                                                                                                                                                                                                                                                                                           | 1980feet from the                                                                                                                                                                                                                                                                                                   |
| Section 20 Township 19S Range 37I                                                                                                                                                                                                                                                                                                                                                                                                                                                                                                                                                                                                                                                                                                                                                            | E NMPM Lea County                                                                                                                                                                                                                                                                                                   |
| 11. Elevation (Show whether DR, RKB, RT, GR, etc                                                                                                                                                                                                                                                                                                                                                                                                                                                                                                                                                                                                                                                                                                                                             |                                                                                                                                                                                                                                                                                                                     |
| 12. Check Appropriate Box to Indicate Nature of Notice, Report or Other Data                                                                                                                                                                                                                                                                                                                                                                                                                                                                                                                                                                                                                                                                                                                 |                                                                                                                                                                                                                                                                                                                     |
| PERFORM REMEDIAL WORK D PLUG AND ABANDON D REMEDIAL WOP                                                                                                                                                                                                                                                                                                                                                                                                                                                                                                                                                                                                                                                                                                                                      |                                                                                                                                                                                                                                                                                                                     |
| OTHER: OTHER:                                                                                                                                                                                                                                                                                                                                                                                                                                                                                                                                                                                                                                                                                                                                                                                | 5 year pressure test                                                                                                                                                                                                                                                                                                |
| <ul> <li>13. Describe proposed or completed operations. (Clearly state all pertinent details, and give pertinent dates, including estimated date of starting any proposed work). SEE RULE 19.15.7.14 NMAC. For Multiple Completions: Attach wellbore diagram of proposed completion or recompletion.</li> <li>Move in Gandy truck and pressure the casing and chart for 32 minutes. Starting pressure 530# and finale pressure 530#</li> </ul>                                                                                                                                                                                                                                                                                                                                               |                                                                                                                                                                                                                                                                                                                     |
|                                                                                                                                                                                                                                                                                                                                                                                                                                                                                                                                                                                                                                                                                                                                                                                              | HOBBS OCD                                                                                                                                                                                                                                                                                                           |
| APR 0 3 2013                                                                                                                                                                                                                                                                                                                                                                                                                                                                                                                                                                                                                                                                                                                                                                                 |                                                                                                                                                                                                                                                                                                                     |
|                                                                                                                                                                                                                                                                                                                                                                                                                                                                                                                                                                                                                                                                                                                                                                                              | RECEIVED                                                                                                                                                                                                                                                                                                            |
| Spud Date: Rig Release Date:                                                                                                                                                                                                                                                                                                                                                                                                                                                                                                                                                                                                                                                                                                                                                                 |                                                                                                                                                                                                                                                                                                                     |
| I hereby certify that the information above is true and complete to the best of my knowledge and belief.                                                                                                                                                                                                                                                                                                                                                                                                                                                                                                                                                                                                                                                                                     |                                                                                                                                                                                                                                                                                                                     |
| SIGNATURE       DATE       3-1:5-13         Type or print name       Jim Ellison       E-mail address:       JD.Ellison@apacheccorp.com       PHONE:         For State Use Only       TITLE       DTST       DATE       5-1:4-2:0:13         APPROVED BY:       TITLE       DTST       DATE       5-1:4-2:0:13                                                                                                                                                                                                                                                                                                                                                                                                                                                                               |                                                                                                                                                                                                                                                                                                                     |
|                                                                                                                                                                                                                                                                                                                                                                                                                                                                                                                                                                                                                                                                                                                                                                                              | MAY 27 2017                                                                                                                                                                                                                                                                                                         |