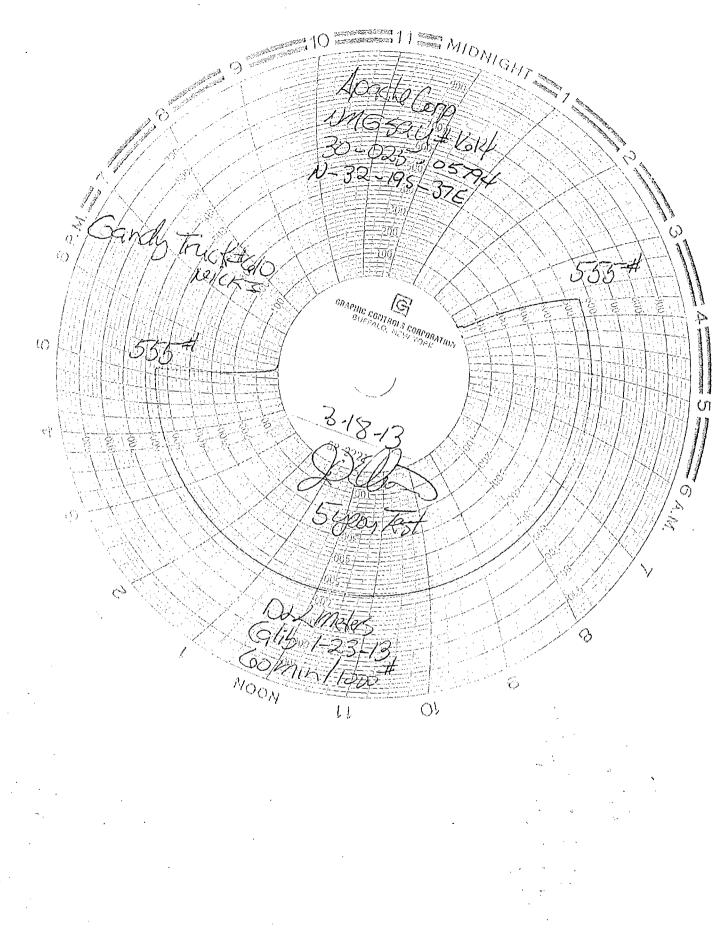

| 05781Submit 1 Copy To Appropriate                                                                                                                                     | State of New Me                         | State of New Mexico                   |                                      | Form C-103          |  |
|-----------------------------------------------------------------------------------------------------------------------------------------------------------------------|-----------------------------------------|---------------------------------------|--------------------------------------|---------------------|--|
|                                                                                                                                                                       | Energy, Minerals and Natu               | ral Resources                         | WELLADING                            | October 13, 2009    |  |
| 1625 N. French Dr., Hobbs, NM 88240<br>District II                                                                                                                    |                                         |                                       | WELL API NO.<br>30-025-05794         |                     |  |
| 1301 W. Grand Ave., Artesia NM 88210 2013 OIL CONSERVATION DIVISION                                                                                                   |                                         |                                       | 5. Indicate Type of Lease            |                     |  |
| District III<br>1000 Rio Brazos Rd., Aztee, NM 87410                                                                                                                  | District III 1220 South St. Francis Dr. |                                       |                                      | STATE FEE           |  |
| District IV<br>220 S. St. Francis Dr., Santa IEENSEIVED<br>87505                                                                                                      |                                         |                                       | 6. State Oil & Gas                   | Lease No.           |  |
| SUNDRY NOTICES AND REPORTS ON WELLS                                                                                                                                   |                                         |                                       | 7. Lease Name or Unit Agreement Name |                     |  |
| (DO NOT USE THIS FORM FOR PROPOSALS TO DRILL OR TO DEEPEN OR PLUG BACK TO A<br>DIFFERENT RESERVOIR. USE "APPLICATION FOR PERMIT" (FORM C-101) FOR SUCH<br>PROPOSALS.) |                                         |                                       | North Monument G/SA Unit Blk. 16     |                     |  |
| 1. Type of Well: Oil Well 🔲 Gas Well 🗌 Other Injection well.                                                                                                          |                                         |                                       | 8. Well Number 14                    | -                   |  |
| 2. Name of Operator                                                                                                                                                   |                                         |                                       | 9. OGRID Number                      | 9. OGRID Number 873 |  |
| Apache Corp.<br>3. Address of Operator                                                                                                                                |                                         |                                       | 10. Pool name or Wildcat             |                     |  |
| P O box Drawer D Monument NM 88265                                                                                                                                    |                                         |                                       | Eunice Monument G/SA                 |                     |  |
| 4. Well Location                                                                                                                                                      |                                         |                                       |                                      |                     |  |
| Unit Letter <u>N</u> :                                                                                                                                                | _660feet from theS                      | line and                              | 1980fco                              | et from the         |  |
| Section 32                                                                                                                                                            | Township 19S                            | Range 37E                             | NMPM                                 | Lea County          |  |
|                                                                                                                                                                       | . Elevation (Show whether DR,           |                                       | )                                    |                     |  |
|                                                                                                                                                                       |                                         |                                       |                                      |                     |  |
| 12. Check Appr                                                                                                                                                        | opriate Box to Indicate N               | ature of Notice,                      | Report or Other E                    | Data                |  |
| NOTICE OF INTER                                                                                                                                                       | NTION TO:                               | SUB                                   | SEQUENT REP                          | ORT OF:             |  |
|                                                                                                                                                                       |                                         |                                       | к 🗆 А                                | ALTERING CASING     |  |
| EMPORARILY ABANDON 📋 CHANGE PLANS 🔲 COMMENCE DRI                                                                                                                      |                                         |                                       |                                      | PANDA               |  |
|                                                                                                                                                                       | JLTIPLE COMPL                           | CASING/CEMEN                          | т јов                                |                     |  |
|                                                                                                                                                                       |                                         |                                       |                                      |                     |  |
| OTHER:                                                                                                                                                                | · 🔲                                     | OTHER:                                | 5 year pressure tes                  | st                  |  |
| <ol> <li>Describe proposed or completed<br/>of starting any proposed work).<br/>proposed completion or recomp</li> </ol>                                              | SEE RULE 19.15.7.14 NMAC                |                                       |                                      |                     |  |
| Aove in Gandy truck and pressure the ca                                                                                                                               | sing and chart for 32 minutes.          | Starting pressure 5.                  | 55# and finale pressur               | e 555#              |  |
|                                                                                                                                                                       |                                         |                                       |                                      | HOBBS OCD           |  |
|                                                                                                                                                                       |                                         |                                       |                                      | APR 0 3 2013        |  |
|                                                                                                                                                                       |                                         |                                       | 1                                    | J                   |  |
|                                                                                                                                                                       |                                         |                                       |                                      | RECEIVED            |  |
|                                                                                                                                                                       |                                         |                                       |                                      |                     |  |
| Spud Date:                                                                                                                                                            | Rig Release Da                          | ate:                                  |                                      |                     |  |
|                                                                                                                                                                       |                                         |                                       |                                      |                     |  |
| hereby certify that the information abov                                                                                                                              | e is true and complete to the b         | est of my knowleds                    | ge and belief.                       |                     |  |
|                                                                                                                                                                       | ,                                       | · · · · · · · · · · · · · · · · · · · |                                      |                     |  |
| SIGNATURE DECL                                                                                                                                                        | TITLEIns                                | strument Tech                         | DA                                   | re <u>3-18-13</u>   |  |
| Fype or print name Jim Ellison                                                                                                                                        | E-mail address                          | s: _JD.Ellison@ap                     | acheccorp.com_PHO                    |                     |  |
| APPROVED BY                                                                                                                                                           | TITLE D                                 | sting                                 |                                      | ES-14-2013          |  |
| Conditions of Approval (if any):                                                                                                                                      |                                         | CIA                                   |                                      |                     |  |
|                                                                                                                                                                       |                                         | ×.                                    | MAY 2                                | 1 2013              |  |