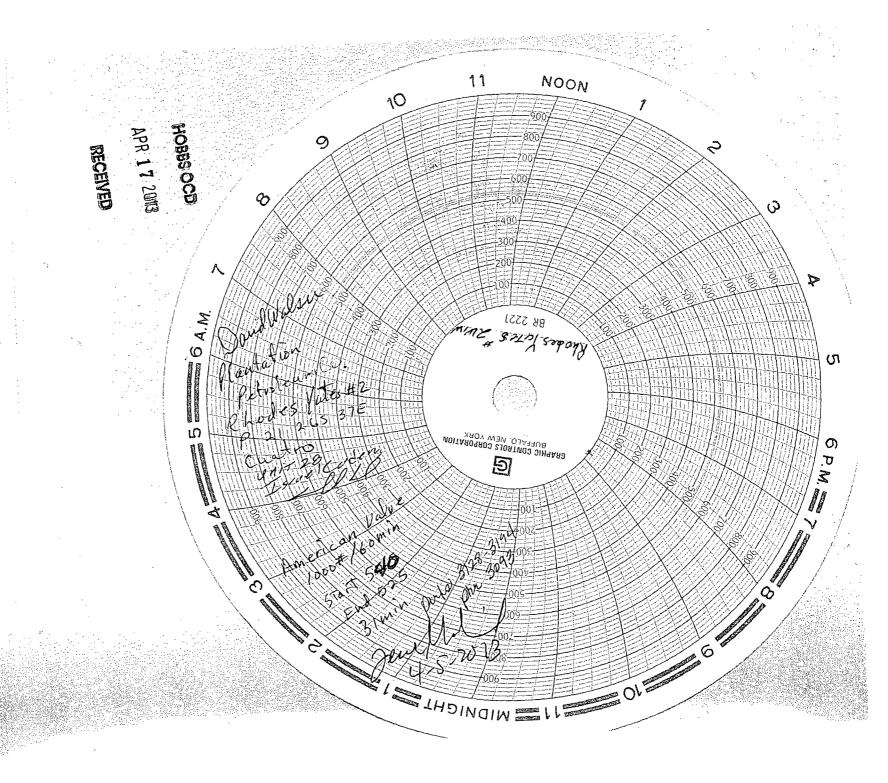

| ont details, and give pertinent dates, including estimated date Multiple Completions: Attach wellbore diagram of led 4/16/13 - failed to include C-103.  O3/30/1943  my knowledge and belief.  inistrator  DATE 04/30/2013  therry@plantationpetro.com PHONE: 325-267-6046 |

MAY 2 1 2013/