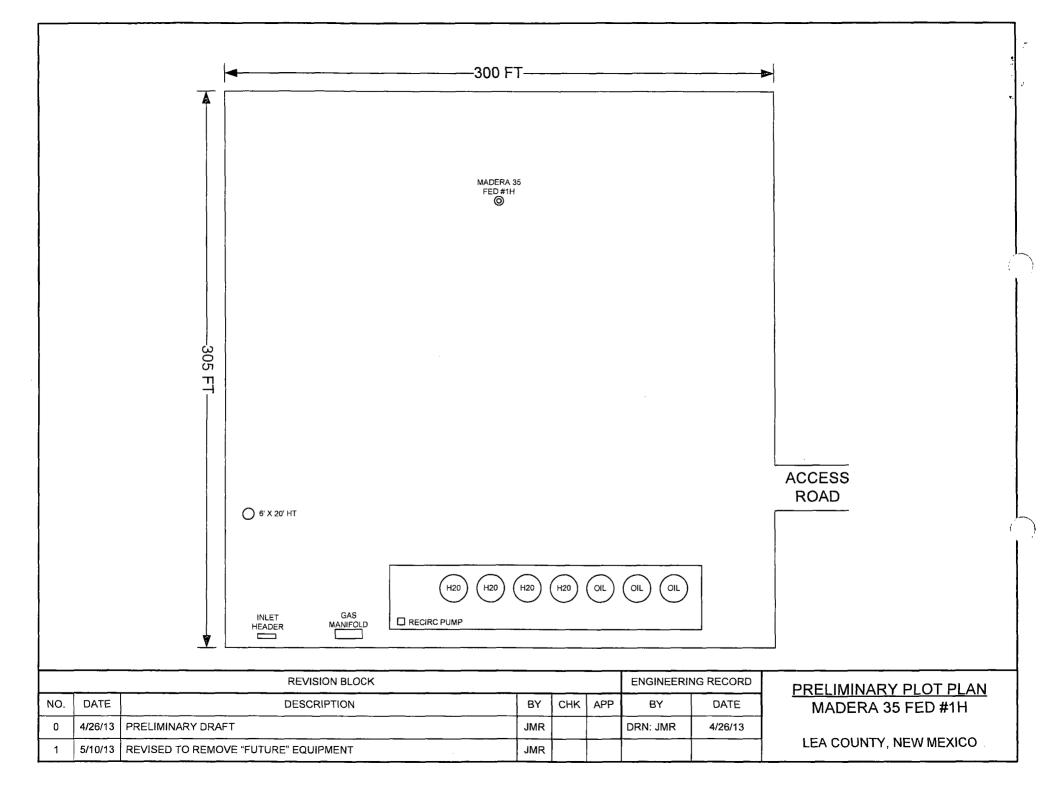

| SUNDRY NOTICES AND REPORTS ON WELLS  Do not use this form for proposals to drill or to re-enter an abandoned well. Use form 3160-3 (APD) for such proposals.  SUBMIT IN TRIPLICATE - Other instructions on reverse side.                                                     |                                                                                       |                                                                                          |                                           | NMNM110840     If Indian, Allottee or Tribe Name     If Unit or CA/Agreement, Name and/or No. |                         |  |
|------------------------------------------------------------------------------------------------------------------------------------------------------------------------------------------------------------------------------------------------------------------------------|---------------------------------------------------------------------------------------|------------------------------------------------------------------------------------------|-------------------------------------------|-----------------------------------------------------------------------------------------------|-------------------------|--|
|                                                                                                                                                                                                                                                                              |                                                                                       |                                                                                          |                                           |                                                                                               |                         |  |
| Name of Operator     OXY USA INCORPORATED     Contact: AUSTIN B PUGH     E-Mail: AUSTIN_PUGH@OXY.COM                                                                                                                                                                         |                                                                                       |                                                                                          |                                           | 9. API Well No.<br>30-025-41083-00-X1                                                         |                         |  |
| 3a. Address 3b. Phone No. (include area code) Ph: 713-215-7241                                                                                                                                                                                                               |                                                                                       |                                                                                          |                                           | 10. Field and Pool, or Exploratory JABALINA                                                   |                         |  |
| HOUSTON, TX 77210-4294  4. Location of Well (Footage, Sec., T., R., M., or Survey Description)                                                                                                                                                                               |                                                                                       |                                                                                          |                                           | 11. County or Parish,                                                                         |                         |  |
| Sec 35 T26S R34E NWNW 400FNL 329FWL                                                                                                                                                                                                                                          |                                                                                       |                                                                                          |                                           | LEA COUNTY, NM                                                                                |                         |  |
| 12. CHECK APPI                                                                                                                                                                                                                                                               | ROPRIATE BOX(ES) TO IND                                                               | ICATE NATURE OF 1                                                                        | NOTICE, RI                                | EPORT, OR OTHE                                                                                | R DATA                  |  |
| TYPE OF SUBMISSION                                                                                                                                                                                                                                                           |                                                                                       | TYPE OF ACTION                                                                           |                                           |                                                                                               |                         |  |
| Notice of Intent                                                                                                                                                                                                                                                             | ☐ Acidize                                                                             | □ Deepen                                                                                 | ☐ Product                                 | ion (Start/Resume)                                                                            | ■ Water Shut-Off        |  |
| _                                                                                                                                                                                                                                                                            | ☐ Alter Casing                                                                        | ☐ Fracture Treat                                                                         | □ Reclam                                  | ation                                                                                         | ☐ Well Integrity        |  |
| ☐ Subsequent Report                                                                                                                                                                                                                                                          | ☐ Casing Repair                                                                       | ■ New Construction                                                                       | ☐ Recomplete                              |                                                                                               | ☐ Other                 |  |
| ☐ Final Abandonment Notice                                                                                                                                                                                                                                                   | ☐ Change Plans                                                                        | ☐ Plug and Abandon                                                                       | □ Tempor                                  | mporarily Abandon                                                                             |                         |  |
| ,                                                                                                                                                                                                                                                                            | ☐ Convert to Injection                                                                | ☐ Plug Back                                                                              | ■ Water I                                 | Water Disposal                                                                                |                         |  |
| following completion of the involved testing has been completed. Final Al determined that the site is ready for f  The proposed plan is to const location, as per the attached f  - One (1) 6? x 20? Heater Tre - Four (4) 500 bbl Fiberglass - Three (3) 500 bbl Steel Tank | ruct the following equipment on acilities layout: ater Tanks                          | a multiple completion or reco<br>after all requirements, includ<br>the Madera 35 Federal | mpletion in a ing reclamation #1H battery | new interval, a Form 316<br>n, have been completed,                                           | 0-4 shall be filed once |  |
| Madera 35 Federal #1H APD.  14. I hereby certify that the foregoing is                                                                                                                                                                                                       | Construction should begin with                                                        | nin 30 days of BLM app                                                                   | roval                                     | - 0                                                                                           |                         |  |
| Comm                                                                                                                                                                                                                                                                         | Electronic Submission #207353<br>For OXY USA INC<br>hitted to AFMSS for processing by | ORPOR <mark>I</mark> ATĚD, sent to th                                                    | e Hobbs                                   | ,                                                                                             |                         |  |
| Name (Printed/Typed) AUSTIN E                                                                                                                                                                                                                                                | Title LANDN                                                                           |                                                                                          |                                           |                                                                                               |                         |  |
|                                                                                                                                                                                                                                                                              |                                                                                       |                                                                                          |                                           |                                                                                               |                         |  |
| Signature (Electronic S                                                                                                                                                                                                                                                      | Submission)                                                                           | Date 05/14/2                                                                             | 013                                       |                                                                                               |                         |  |
|                                                                                                                                                                                                                                                                              | THIS SPACE FOR FE                                                                     | DERAL OR STATE                                                                           | OFFICE U                                  | SE                                                                                            |                         |  |
| _Approved_By_JAMES_A AMQS                                                                                                                                                                                                                                                    | TitleSUPERVI                                                                          | SORY EPS                                                                                 |                                           | Date 05/15/2013                                                                               |                         |  |
| Conditions of approval, if any, are attache certify that the applicant holds legal or equivinch would entitle the applicant to condition                                                                                                                                     |                                                                                       |                                                                                          |                                           |                                                                                               |                         |  |
| Title 18 U.S.C. Section 1001 and Title 13 States any false, fictitious or manufacturent                                                                                                                                                                                      | U.S.C. Section 1212, make it a crime f<br>statements or representations is wany       | er any person knowingly and matter within its jurisdiction.                              | willfully to m                            | ake to any department or                                                                      | agency of the United    |  |