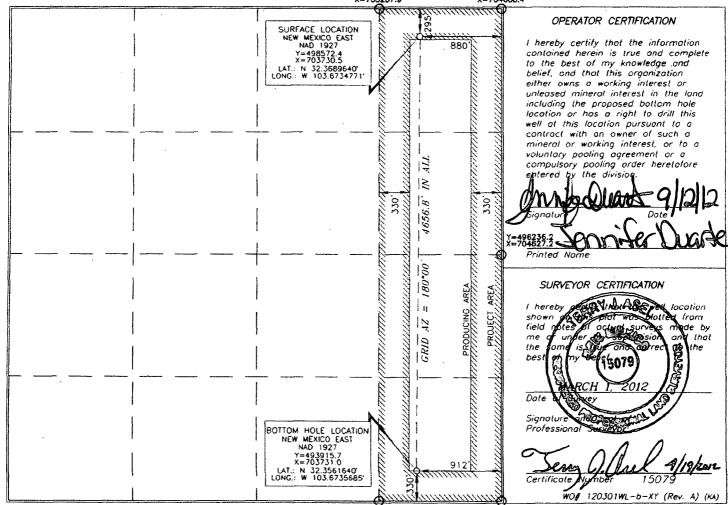

HOBBS OCD MAY 1 6 2013 District t Form C-102 State of New Mexico 1625 N. French Dr., Hobbs, NM 88240 Revised October 12, 2005 Energy, Minerals & Natural Resources Department District II RECEIVED Appropriate District Office 1301 W Grand Avenue, Arlesia, NM 88210 OIL CONSERVATION DIVISION State Lease- 4 Copies District III 1220 South St. Francis Dr. 1000 Rio Brazos Rd., Aztec, NM 87410 Fee Leose-3 Copies District N Santa Fe, NM 87505 1220 S. St. Francis Dr., Santo Fe, NM 87505 AMENDED REPORT LOCATION AND ACREAGE DEDICATION PLAT Property Name Well Number RED TANK "28" FED. 5HOperator Name Elevation OXY USA INC. 3623.7' Surface Location Lot Idn Feet from the North/South line Feet from the UL or lot no. Section Township Ronge East/West line County 28 22 SOUTH 32 EAST, N.M.P.M. 880 **EAST LEA** A **NORTH** Bottom Hole Location If Different From Surface UL or lot no. Section Lot Idn Feet from the **Township** North/South line | Feet from the Eost/West line County 28 22 SOUTH 32 EAST, N.M.P.M. 330 SOUTH 912' EAST **LEA** Dedicated Acres Joint or Infill Consolidation Code Order No. No allowable will be assigned to this completion until all interests have been consolidated or a non-standard unit has been approved by the Y=498862.9 X=703287.9 Y=498876.3 X=704608.4 OPERATOR CERTIFICATION SURFACE LOCATION NEW MEXICO EAST NAD 1927 Y=498572.4 X=703730.5 I hereby certify that the information contained herein is true and complete to the best of my knowledge and LAT.: N 32.3689640' LONG.: W 103.6734771' belief, and that this organization either owns a working interest or unleased mineral interest in the land including the proposed bottom hole

Y=493581.4 X=703324.8 Y=493595.4 X=704644.9

MAY 2.3 2013

District 1 Form C-102 State of New Mexico 1625 N. French Dr. Hobbs, NM 88240 HOBBSOOD, Minerals & Natural Resources Department Revised October 12, 2005 District II Submit to Appropriate District Office 1301 W. Grand Avenue, Artesia, NM 88210 OIL CONSERVATION DIVISION State Lease- 4 Copies District III 1000 Rio Brozos Rd., Aztec, NMMAYO 1 6 2013 1220 South St. Francis Dr. Fee Lease- 3 Copies Sonto Fe. NM 87505 1220 S. St. Francis Dr., Santo Fe, NM 8750S AMENDED REPORT RECEWER LOCATION AND ACREAGE DEDICATION PLAT API Number k: Delaware Property Code Property Name 5HRED TANK "28" FED. Operator Name Flevotion OXY USA INC. 3623.7 Surface Location Lot Idn Feet from the North/South line Feet from the Township Range East/West line UL or lot no. Section County 28 22 SOUTH 32 EAST, N.M.P.M. 295 **NORTH** 880 EAST A LEA Bottom Hole Location If Different From Surface Township Lot Idn Feet from the North/South line | Feel from the East/West line Ut or lot no. Section Ronge County 28 22 SOUTH 32 EAST, N.M.P.M. 330 **SOUTH** 912' EAST LEA Joint or Intill Dedicated Acres Consolidation Code Order No. No allowable will be assigned to this completion until all interests have been consolidated or a non-standard unit has been approved by the division. OPERATOR CERTIFICATION SURFACE LOCATION NEW MEXICO EAST NAD 1927 Y=498572.4 X=703730.5 I hereby certify that the information contained herein is true and complete to the best of my knowledge and LAT.: N 32.3689640' LONG.: W 103.6734771' belief, and that this organization either owns a working interest or unleased mineral interest in the land including the proposed bottom hole location or has a right to drill this well at this location pursuant to a contract with an owner of such a mineral or working interest, or to a voluntary pooling agreement or a 17 compulsory pooling order heretofore N. 330 8 180 SURVEYOR CERTIFICATION  $\mathbf{I}_{\mathbf{h}}$ Bloth be buted from shown of 127 field oc made by GRID id that the the bes Signatu

BOTTOM HOLE LOCATION NEW MEXICO EAST NAD 1927 Y=493915.7 X=703731.0 LAT: N 32.3561640' LONG.. W 103.6735685'

Certificate

WO# 120301WL-b (Rev. A) (KA)