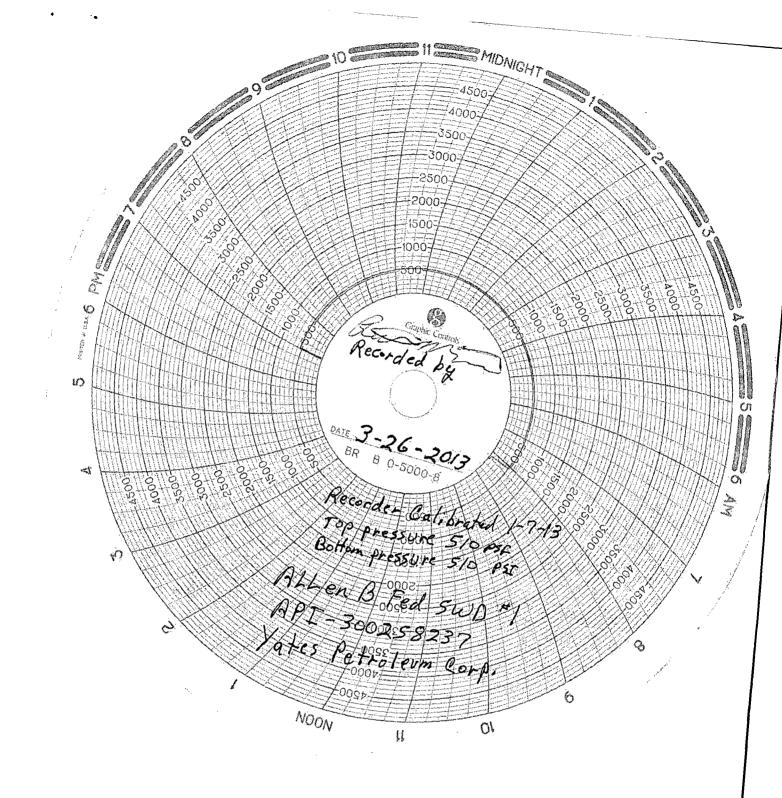

57 that would not fit on the form

## 32. Additional remarks, continued

of gas after falling out of cement. Tagged at 5094 ft. Drilled cement and circulated hole clean. 2/28/13 - Drilled cement to 5800 ft and tested casing to 2000 psi, good. Drilled cement to 6330 ft and pressure tested casing to 2000 psi, good. Drilled cement to float collar at 6337 ft. Drilled cement to 6360 ft and tested casing from to surface, good. 3/3/13-3/5/13 - Perforated Cherry Canyon 5240 ft - 6346 ft (148). Acidized with 13,056 7-1/2 percent HCL, frac with 877,687lb 30/60 Brady sand. 3/24/13 - Circulated hole clean down to 6360 ft. 3/26/13 - Set 4-1/2 inch 11.6lb nickel coated AS-1 packer and 2-3/8 inch J-55 plastic coated tubing at 5187 ft. Tested annulus to 510 psi for 30 min, good. SWD-1301

Chart attached