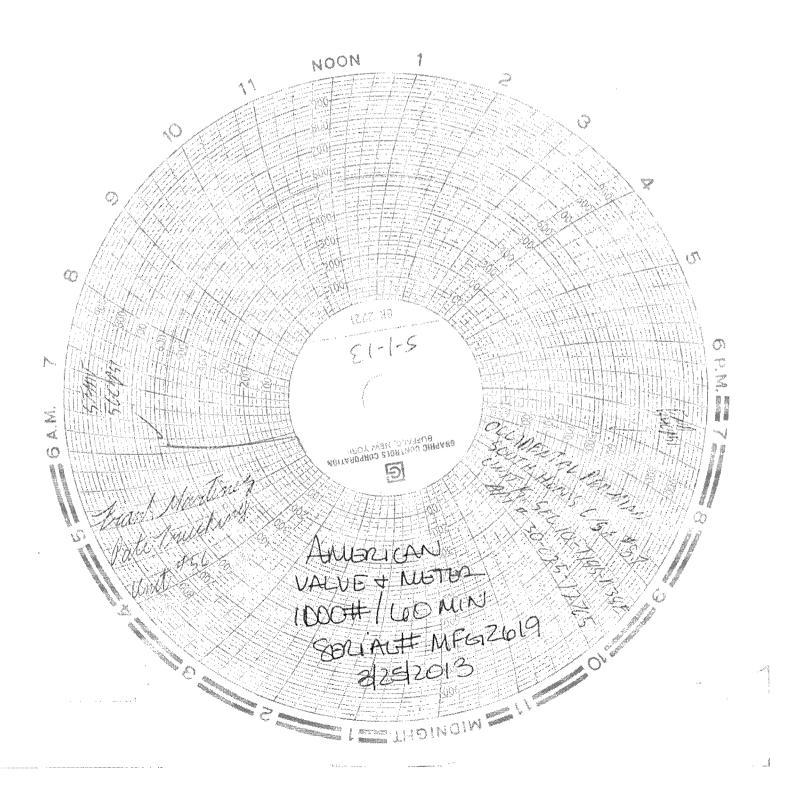

| HOBBS OCD State of New Mexico                                                                                                                                                                                                                                                                        |                                                   |
|------------------------------------------------------------------------------------------------------------------------------------------------------------------------------------------------------------------------------------------------------------------------------------------------------|---------------------------------------------------|
| Presente MErrorale and Mathematic Descention Descention                                                                                                                                                                                                                                              | nt Form C-103<br>Revised 5-27-2004                |
| FILE IN TRIPLICATE MAY 2 3 2013                                                                                                                                                                                                                                                                      | Kevista 5-27-2004                                 |
| DISTRICT 1<br>1625 N, French Dr., Hobbs, NM 88240<br>DECEIVED 1220 South St. Francis Dr.<br>Santa Fe, NM 87505                                                                                                                                                                                       | WELL APLNO. 30-025-12765                          |
| 1625 N, French Dr., Hobbs, NM 88240     RECEIVED     Santa Fe, NM 87505       DISTRICT II                                                                                                                                                                                                            | 5. Indicate Type of Lease                         |
| 1301 W. Grand Ave, Artesiä, NM 88210<br>DISTRICT III                                                                                                                                                                                                                                                 | STATE FEE X                                       |
| 1000 Rio Brazos Rd, Ażtéc, NM 87410                                                                                                                                                                                                                                                                  | o, state on ee clas toase ne.                     |
| SUNDRY NOTICES AND REPORTS ON WELLS                                                                                                                                                                                                                                                                  | 7. Lease Name or Unit Agreement Name              |
| (DO NOT USE THIS FORM FOR PROPOSALS TO DRILL OR TO DEEPEN OR PLUG BACK TO A<br>DIFFERENT RESERVOIR. USE "APPLICATION FOR PERMIT" (Form C-101) for such proposals.)                                                                                                                                   | South Hobbs (G/SA) Unit                           |
| 1. Type of Well:<br>Oil Well Gas Well Other Injector                                                                                                                                                                                                                                                 | 8. Well No. 87                                    |
| Oil Well         Gas Well         Other         Injector           2. Name of Operator                                                                                                                                                                                                               | 9, OGRID No. 157984                               |
| Occidental Permian Ltd. 3. Address of Operator                                                                                                                                                                                                                                                       | 10. Pool name or Wildcat Hobbs (G/SA)             |
| HCR I Box 90 Denver City, TX 79323                                                                                                                                                                                                                                                                   |                                                   |
| 4. Well Location Unit Letter K : 1650 Feet From The South Line and 2310 Feet From The West Line                                                                                                                                                                                                      |                                                   |
| Section 10 Township 19-S Range 38-I                                                                                                                                                                                                                                                                  |                                                   |
| 11. Elevation (Show whether DF, RKB, RT GR, etc.)<br>3593; KB                                                                                                                                                                                                                                        |                                                   |
| Pit or Below-grade Tank Application or Closure                                                                                                                                                                                                                                                       |                                                   |
| Pit Type         Depth of Ground Water         Distance from nearest fresh water well         Distance from nearest surface water                                                                                                                                                                    |                                                   |
| Pit Liner Thickness mil Below-Grade Tank; Volume bbls; Construction Material                                                                                                                                                                                                                         |                                                   |
| 12. Check Appropriate Box to Indicate Nature of Notice, Report, or Other Data                                                                                                                                                                                                                        |                                                   |
| NOTICE OF INTENTION TO: SUBSEQUENT REPORT OF:<br>PERFORM REMEDIAL WORK PLUG AND ABANDON REMEDIAL WORK ALTERING CASING                                                                                                                                                                                |                                                   |
| PERFORM REMEDIAL WORK PLUG AND ABANDON REMEDIAL WORK TEMPORARILY ABANDON CHANGE PLANS COMMENCE DRILLING OP                                                                                                                                                                                           | ALTERING CASING                                   |
| PULL OR ALTER CASING Multiple Completion CASING TEST AND CEMEN                                                                                                                                                                                                                                       |                                                   |
| OTHER: OTHER: Casing Integ                                                                                                                                                                                                                                                                           | rity Test                                         |
| <ol> <li>Describe Proposed or Completed Operations (Clearly state all pertinent details, and give pertinent dates, including estimated date of starting any<br/>proposed work) SEE – RULE 1103. For Multiple Completions: Attach wellbore diagram of proposed completion or recompletion.</li> </ol> |                                                   |
| Date of Test: 05/01/2013                                                                                                                                                                                                                                                                             |                                                   |
| Pressure Readings: Initial – 560 PSI; 15 min – 550 PSI; 30 min – 540 PSI                                                                                                                                                                                                                             |                                                   |
| Length of test: 30 minutes                                                                                                                                                                                                                                                                           |                                                   |
| Witnessed: NO                                                                                                                                                                                                                                                                                        |                                                   |
|                                                                                                                                                                                                                                                                                                      |                                                   |
|                                                                                                                                                                                                                                                                                                      |                                                   |
| I hereby certify that the information above is true and complete to the best of my knowledge and belief. I further certify constructed or                                                                                                                                                            | that any pit or below-grade tank has been/will be |
| closed according to NMOCD guidelines , a general permit or an (attached) alternativ                                                                                                                                                                                                                  | e OCD-approved                                    |
| SIGNATURE MONOLY A CARAME TITLE Administrative                                                                                                                                                                                                                                                       | Associate DATE 05/22/2013                         |
| TYPE OR PRINT NAME Mendy Lohnson E-mail address: mendy johnson@axy.com                                                                                                                                                                                                                               |                                                   |
| For State Use Only                                                                                                                                                                                                                                                                                   | 2.2                                               |
| APPROVED BY Jourgalin THE DIST. MIL                                                                                                                                                                                                                                                                  | 5-3-2013                                          |
| CONDITIONS OF APPROVAL OF ANY.                                                                                                                                                                                                                                                                       |                                                   |
|                                                                                                                                                                                                                                                                                                      | ٨                                                 |
|                                                                                                                                                                                                                                                                                                      |                                                   |
|                                                                                                                                                                                                                                                                                                      | j~                                                |