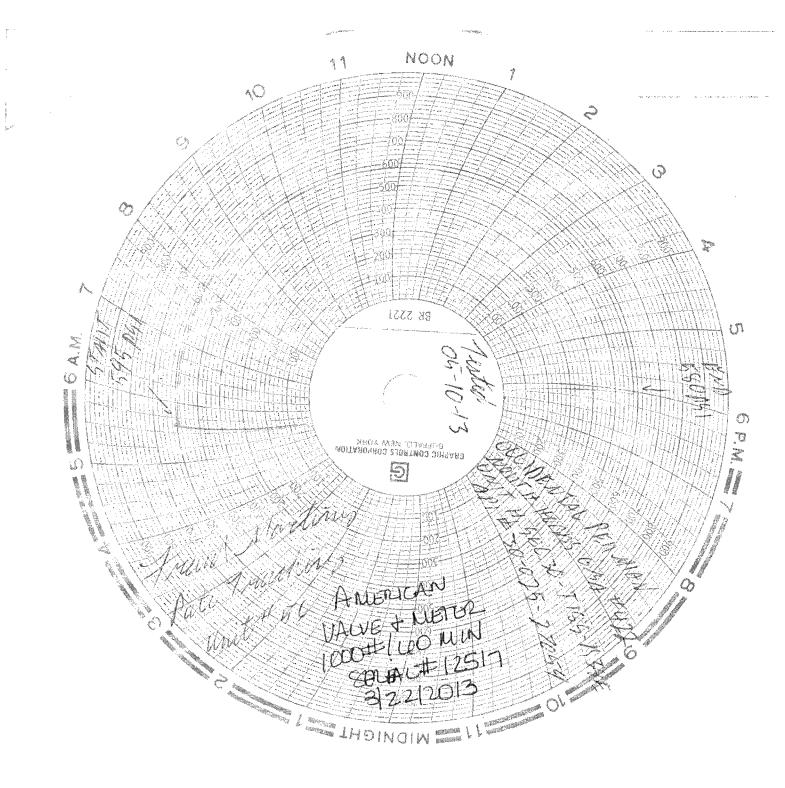

| HOBBS OCD State of New Mexico<br>HOBBS OCD State of New Mexico                                                            | ent Form C-103                                       |
|---------------------------------------------------------------------------------------------------------------------------|------------------------------------------------------|
| FILE IN TRIPLICATE MAY 2 GIB CONSERVATION DIVISION                                                                        | Revised 5-27-2004                                    |
| DISTRICT I<br>1625 N. French Dr., Hobbs, NM 88240<br>MAY 2 3 ZU13<br>1220 South St. Francis Dr.<br>Santa Fe, NM 87505     | WELL API NO.<br>30-025-27059                         |
| DISTRICT II<br>RECEIVED                                                                                                   | 5. Indicate Type of Lease                            |
| 1301 W: Grand Ave, Arlesia, NM 88210                                                                                      | STATE FEE X                                          |
| DISTRICT III<br>1000 Rio Brazos Rd, Aztec, NM 87410                                                                       | 6. State Oil & Gas Lease No.                         |
| SUNDRY NOTICES AND REPORTS ON WELLS                                                                                       | 7. Lease Name or Unit Agreement Name                 |
| (DO NOT USE THIS FORM FOR PROPOSALS TO DRILL OR TO DEEPEN OR PLUG BACK TO A                                               | North Hobbs (G/SA) Unit                              |
| DIFFERENT RESERVOIR. USE "APPLICATION FOR PERMIT" (Form C-101) for such proposals.) 1. Type of Well:                      | Section 30           8. Well No.         422         |
| Oil Well Gas Well Other Injector                                                                                          | 722                                                  |
| 2. Name of Operator                                                                                                       | 9. OGRID No. 157984                                  |
| Occidental Permian Ltd. 3. Address of Operator                                                                            | 10. Pool name or Wildcat Hobbs (G/SA)                |
| HCR 1 Box 90 Denver City, TX 79323                                                                                        |                                                      |
| 4. Well Location                                                                                                          | /                                                    |
|                                                                                                                           | eet From The Line                                    |
| Section 3D Township 189 Range 38                                                                                          | County                                               |
| 11. Elevation (Show whether DF, RKB, RT GR, etc.)                                                                         |                                                      |
| Pit or Below-grade Tank Application or Closure                                                                            |                                                      |
| Pit Type Depth of Ground Water Distance from nearest fresh water well                                                     | Distance from nearest surface water                  |
| Pit Liner Thickness mil Below-Grade Tank: Volume bbls; Construction M                                                     |                                                      |
|                                                                                                                           |                                                      |
| 12. Check Appropriate Box to Indicate Nature of Notice, Report, or                                                        |                                                      |
| NOTICE OF INTENTION TO: SUBSEQUENT REPORT OF:                                                                             |                                                      |
| PERFORM REMEDIAL WORK PLUG AND ABANDON REMEDIAL WORK ALTERING CASING                                                      |                                                      |
| (EMPORARILY ABANDON       CHANGE PLANS       COMMENCE DRILLING OPNS.       PLUG & ABANDONMENT                             |                                                      |
| PULL OR ALTER CASING Multiple Completion CASING TEST AND CEME                                                             | ENT JOB                                              |
| OTHER: OTHER: Casing Inte                                                                                                 | grity Test                                           |
| 13. Describe Proposed or Completed Operations (Clearly state all pertinent details, and give pertinent date               |                                                      |
| proposed work) SEE RULE 1103. For Multiple Completions: Attach wellbore diagram of proposed                               | l completion or recompletion.                        |
| Date of Test: 05/10/2013                                                                                                  |                                                      |
| Pressure Readings: Initial - 595 PSI; 15 min - 580 PSI; 30 min - 580 PSI                                                  |                                                      |
| Length of test: 30 minutes                                                                                                |                                                      |
| Witnessed: NO                                                                                                             |                                                      |
|                                                                                                                           |                                                      |
|                                                                                                                           |                                                      |
| Thereby certify that the information above is true and complete to the best of my knowledge and belief. I further certify | y that any nit or below, grade tank has been/usil be |
| constructed or                                                                                                            |                                                      |
| closed according to NMOCD guidelines , a general permit or an (attached) alternative plan                                 | ve OCD-approved                                      |
| Volume TT John and                                                                                                        |                                                      |
| SIGNATURE CALLAND TITLE Administrative                                                                                    |                                                      |
| TYPE OR PRINT NAME Mendy A Johnson E-mail address: mendy johnson@oxy.cor                                                  | <u>n TELEPHONE NO. 806-592-6280</u>                  |
| For State Use Only                                                                                                        |                                                      |
| APPROVED BY Computer TITLE LCT M                                                                                          | 92 DAS-23-2013                                       |
| CONDITIONS OF APPROVAL & ANY                                                                                              |                                                      |
|                                                                                                                           |                                                      |
|                                                                                                                           | Λ                                                    |
|                                                                                                                           |                                                      |
|                                                                                                                           | MAY 29 2013                                          |