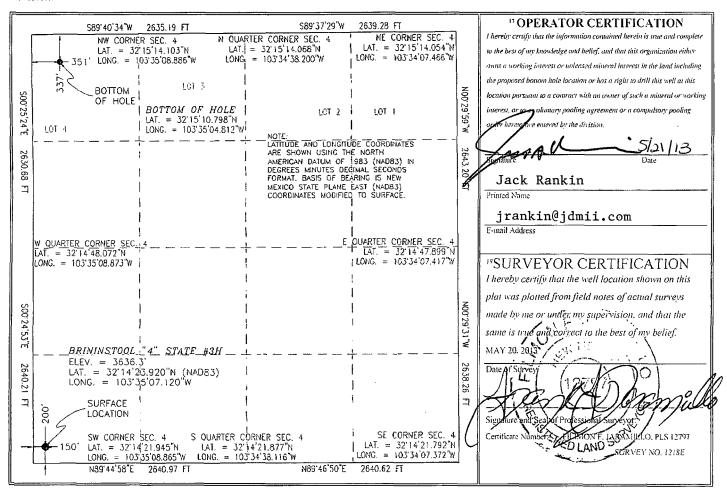

District IV

1220 S. St. Francis Dr., Santa Fe, NM 87505 Phone: (505) 476-3460 Fax: (505) 476-3462

Phone: (575) 393-6161 Fax: (575) 393-0720

WELL LOCATION AND ACREAGE DEDICATION PLAT

| API Number                 | <sup>2</sup> Pool Code    |              | <sup>3</sup> Pool Name   |  |
|----------------------------|---------------------------|--------------|--------------------------|--|
| 30-025-41030               | 59900                     | SPRING, WEST |                          |  |
| <sup>4</sup> Property Code | <sup>5</sup> Property Nam | e            | <sup>6</sup> Well Number |  |
| 28767                      | BRININSTOOL 4             | 3Н           |                          |  |
| <sup>7</sup> OGRID No.     | 8 Operator Nam            | e            | " Elevation              |  |
| 15363                      | MURCHISON OIL AN          | D GAS, INC.  | 3636.3                   |  |

" Surface Location

| M 4 248 33 F 200 SOUTH 150 WEST   |     |      |     |       |     | Lot Idn | Range   | Fownship | Section | UL or lot no. |
|-----------------------------------|-----|------|-----|-------|-----|---------|---------|----------|---------|---------------|
| WEST 243 35 E 200 300 TH 130 WEST | LEA | WEST | 150 | SOUTH | 200 |         | 1 44 14 | 24 S     | 4       | M             |

"Bottom Hole Location If Different From Surface

| UL or lot no.      | Section<br>4 | Township 24 S | Range 33 E   | Lot Idn    | Feet from the 337 | North/South line NORTH | Feet from the 351 | East/West line WEST | County<br>LEA |
|--------------------|--------------|---------------|--------------|------------|-------------------|------------------------|-------------------|---------------------|---------------|
| 12 Dedicated Acres | i 13 Joint o | Infill 14 C   | onsolidation | Code 15 Or | der No.           |                        |                   |                     |               |