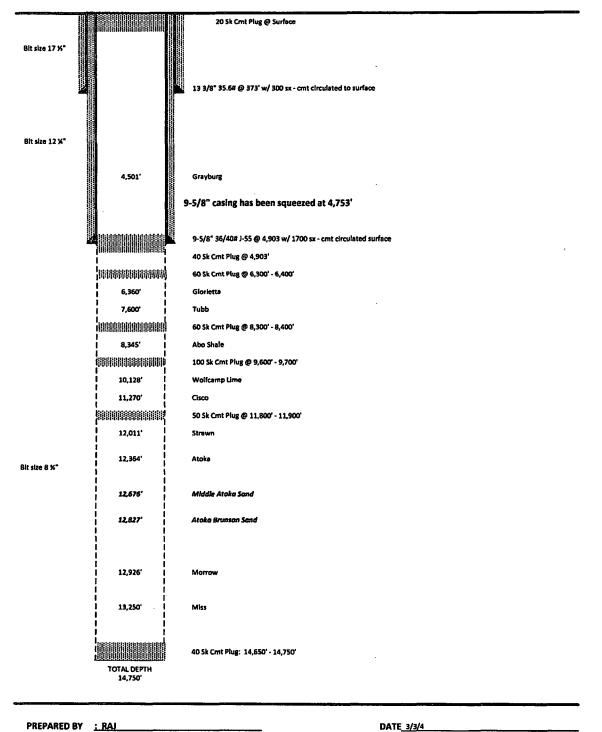

# SINCLAIR STATE 1 UNIT B, SEC. 11, T-15-S R-36-E LEA CO., NM 30-025-20476

## 7/25/2006

MIRU BJ SERVICES SPOT 25 SKS CEMENT FROM 12009' TO 11800' TOOH LAYING DOWN TO 9000' SPOT 25 SKS CEMENT TO 8775' TOOH TO 7000' SPOT 25 SKS CEMENT TO 6775' TOOH TO 5000' SPOT 30 SKS CEMENT PULL UP SI 2 HRS TIH TAG CEMENT @ 4638' RIG BJ DOWN TOOH W/ TBG SISD.

#### 7/26/2006

ND BOP ND (B) SECTION PICK UP 3-1/2 CSG SPEAR ATTEMPT TO PULL SLIP W/ RIG 185,000 COULD NOT GET SLIP OUT OF WELL HEAD MIRU CSG JACKS REMOVE CSG SLIPS MIRU GRAY WIRELINE TIH W/ FREE POINT TOOL CSG 100% FREE @ 4310' TIH CUT CSG @ 4310' RIG WIRELINE DOWN WORK CSG FREE NU BOP SISD

### 7/27/2006

MIRU CSG CREW AND LAY DOWN MACHINE TOOH W/ 92 JTS 5-1/2 CSG RIG DOWN LAY DOWN MECHINE AND CSG CREW TIH W/ TBG TO 4400' SENT CSG TO EL FARMER YARD IN HOBBS FOR INSPECTION SISD.

#### 7/28/2006

DISPLACE HOLE W/ 9.5# GEL MUD FROM 4393' TO SURF MIRU SCHLUMBERGER SPOT 30 SKS CEMENT FROM 4393' PULL UP WAIT 2 HRS TAG PLUG @ 4238' TOOH LAYING DOWN TO 1993' SPOT 40 SKS CEMENT TO 1893' CONTINUE LAYING DOWN TO 450' DISPLACE HOLE W/ 150 SKS CEMENT TO SURFACE TOOH RIG SCHLUMBERGER DOWN SISD.

### 7/29/2006

ND BOP CUT OFF WELLHEAD AND ANCHORS INSTALL DRY HOLE MARKER RIG DOWN MOVE OFF TURN WELL OVER TO PRODUCTION FINAL REPORT. WELL P&A'D ON 7/29/20016.

# Current P&A Status

CHESAPEAKE OPERATING INC

| WELL             | : Sinclair State #1  |                         |                   |
|------------------|----------------------|-------------------------|-------------------|
| FIELD            | : Caudell Prospect   |                         |                   |
| CATEGORY         |                      |                         |                   |
| COUNTY           | : Lea                |                         | STATE: New Mexico |
| SURFACE LOCATION | : Section 11-15S-36E | (660' FNL & 1,980' FEL) |                   |
| ELEVATION        | : 3,907' GL          | KB: 3,924'              |                   |