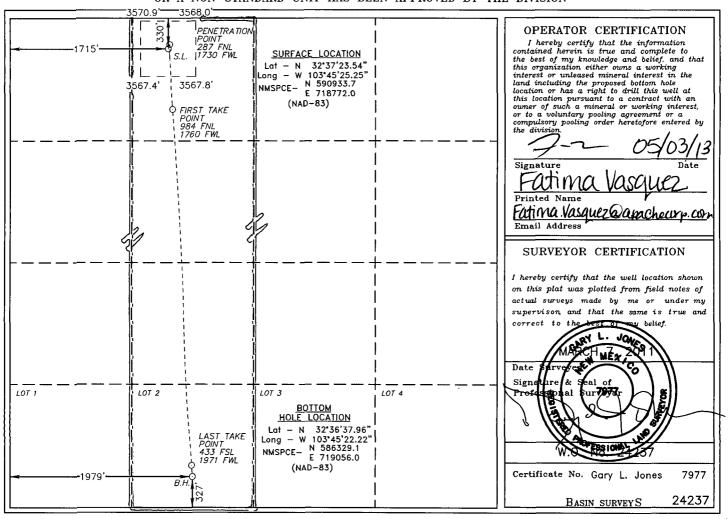

WELL LOCATION AND ACREAGE DEDICATION PLAT

☐ AMENDED REPORT

| API Number<br>30-025-40693 | Pool Code<br>41460 | 10 V star V 12 |           |  |
|----------------------------|--------------------|----------------|-----------|--|
| Property Code              | Property 1         | Well Number    |           |  |
| 39355                      | LUSK "34"          | 2H             |           |  |
| 0GRID No.                  | Operator 1         |                | Elevation |  |
| 873                        | APACHE COR         |                | 3569'     |  |

## Surface Location

| UL or lot No. | Section | Township | Range | Lot Idn | Feet from the | North/South line | Feet from the | East/West line | County |
|---------------|---------|----------|-------|---------|---------------|------------------|---------------|----------------|--------|
| c _           | 34      | 19 S     | 32 E  |         | 330           | NORTH            | 1715          | WEST           | LEA    |

## Bottom Hole Location If Different From Surface

| UL or lot No.                                             | Section<br>34 | Township<br>19 S | Range<br>32 E | Lot Idn | FU 3275 | North/South line | Feet from the | East/West line<br>WEST | County<br>LEA |
|-----------------------------------------------------------|---------------|------------------|---------------|---------|---------|------------------|---------------|------------------------|---------------|
| Dedicated Acres Joint or Infill Consolidation Code 159.43 |               | Code Or          | der No.       |         |         |                  |               |                        |               |

## NO ALLOWABLE WILL BE ASSIGNED TO THIS COMPLETION UNTIL ALL INTERESTS HAVE BEEN CONSOLIDATED OR A NON-STANDARD UNIT HAS BEEN APPROVED BY THE DIVISION