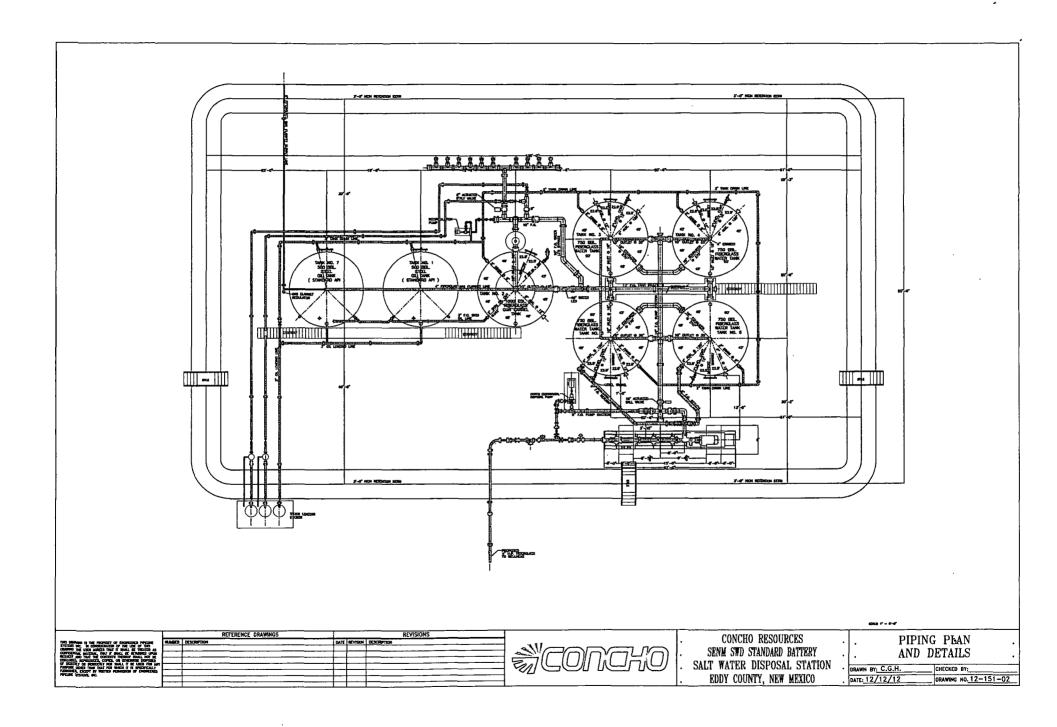

## Closed-Loop System Permit or Closure Plan Application

(that only use above ground steel tanks or haul-off bins and propose to implement waste removal for closure)

Type of action. Permit Closure

Instructions: Please submit one application (Form C-144 CLEZ) per individual closed-loop system request. For any application request other than for a closed-loop system that only use above ground steel tanks or haul-off bins and propose to implement waste removal for closure, please submit a Form C-144.