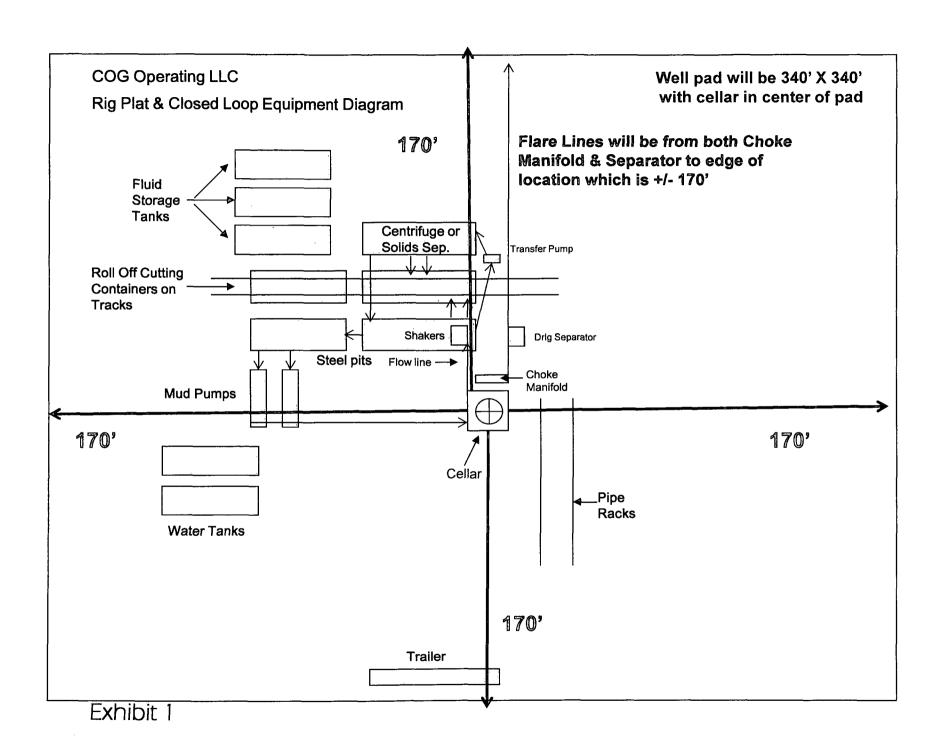

## Closed-Loop System Permit or Closure Plan Application

(that only use above ground steel tanks or haul-off bins and propose to implement waste removal for closure)

Type of action. Permit Closure

Instructions: Please submit one application (Form C-144 CLEZ) per individual closed-loop system request. For any application request other than for a closed-loop system that only use above ground steel tanks or haul-off bins and propose to implement waste removal for closure, please submit a Form C-144.