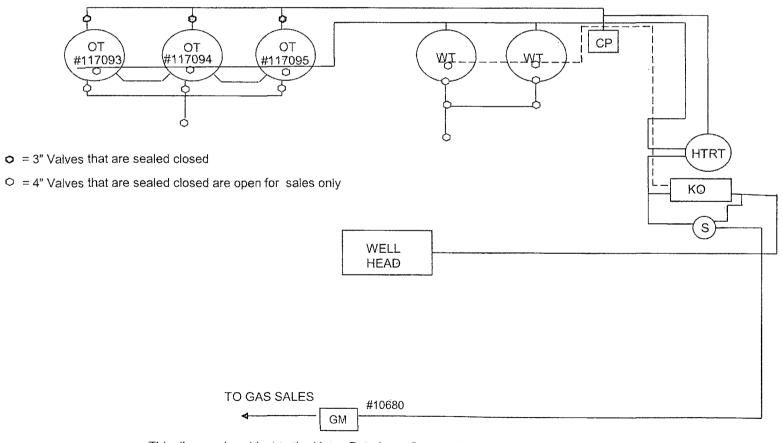

## JEFE "BSJ" FEDERAL COM #1H

330' FSL & 1980' FEL \* Sec 32 – T25S – R32E \* Unit O Lea County, NM API - 3002540722

105 South 4<sup>th</sup> Street \* Artesia, NM 88210 (575)-748-1471

> -Joe Chavez March, 2013

This diagram is subject to the Yates Petroleum Corporation August 1983 Security Plan which is on file at 105 South 4th Street, Artesia, NM