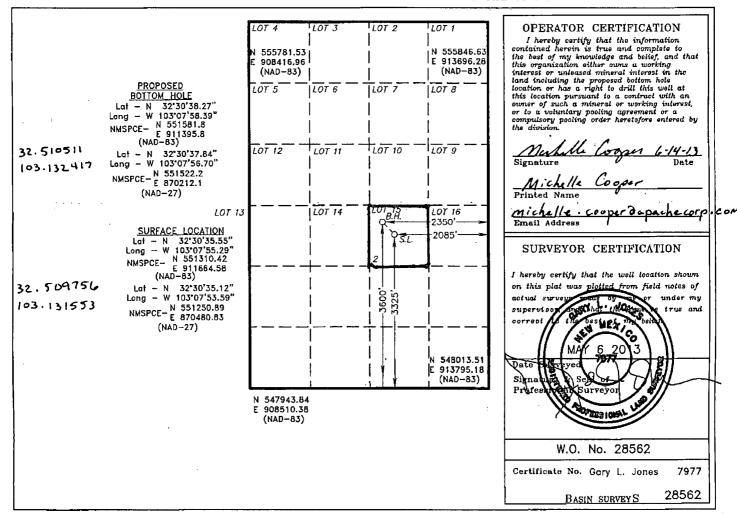

## OIL CONSERVATION DIVISION

WELL LOCATION AND ACREAGE DEDICATION PLAT

1220 South St. Francis Dr. Santa Fe, New Mexico 87505

AMENDED REPORT

| API Number    | Pool Code | Pool               | l Name      |  |
|---------------|-----------|--------------------|-------------|--|
| 30-025-41160  | 22900     | Eunice; BLI-TU-DR. | North       |  |
| Property Code |           |                    | Well Number |  |
| 22503         | NORTHE    | <b>!</b> .         | 285         |  |
| OGRID No.     |           |                    | Elevation   |  |
| 873           | APAC      |                    | 3494        |  |

## Surface Location

| UL or lot No. | Section. | Township | Range | Lot Idn | Feet from the | North/South line | Feet from the | East/West line | County |
|---------------|----------|----------|-------|---------|---------------|------------------|---------------|----------------|--------|
| LOT 15        | 2        | 21 S     | 37 E  |         | 3325          | SOUTH            | 2085          | EAST           | LEÁ    |

## Bottom Hole Location If Different From Surface

| UL or lot No.                                                | Section | Township | Range | Lot Idn | Feet from the | North/South line | Feet from the | East/West line | County |
|--------------------------------------------------------------|---------|----------|-------|---------|---------------|------------------|---------------|----------------|--------|
| LOT 15                                                       | 2       | 21 S     | 37 E  |         | 3600          | SOUTH            | 2350          | EAST           | LEA    |
| Dedicated Acres Joint or Infill Consolidation Code Order No. |         |          |       |         |               |                  |               |                |        |
| 40                                                           | į       |          |       |         |               |                  |               |                |        |