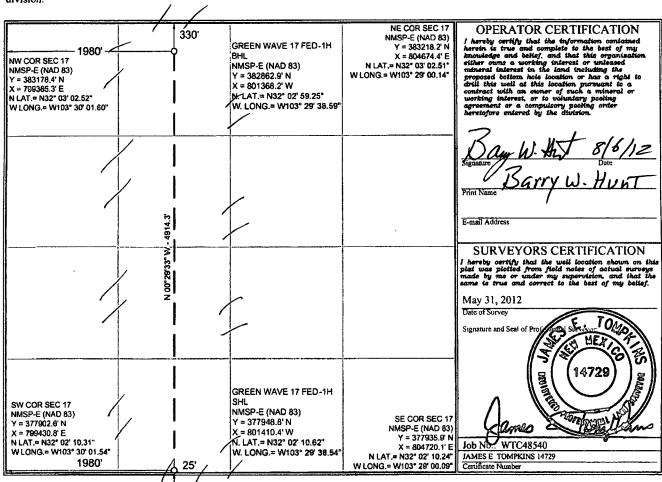

## WELL LOCATION AND ACREAGE DEDICATION PLAT

| API Number      |          |          |                                                    | Pool Code | Pool Name UNDESIGNATED DELAWARE |                    |               |                |                   |  |
|-----------------|----------|----------|----------------------------------------------------|-----------|---------------------------------|--------------------|---------------|----------------|-------------------|--|
| Property Co     | ode      |          | Property Name GREEN WAVE 17 FED                    |           |                                 |                    |               |                | Well Number       |  |
| OGRID N<br>6137 | 0.       |          | Operator Name DEVON ENERGY PRODUCTION COMPANY, LP. |           |                                 |                    |               |                | Elevation 3353.8' |  |
|                 |          |          |                                                    |           | Surface Locat                   | ion                |               |                |                   |  |
| UL or lot no    | Section  | Township | Range                                              | Lot Idn   | Feet from the                   | North/South line   | Feet from the | East/West line | County            |  |
| N               | 17       | 26 S     | 34 E                                               |           | 25                              | SOUTH              | 1980          | WEST           | LEA               |  |
| •               |          | <u> </u> | Bott                                               | om Hole I | ocation If Diffe                | erent From Surface | e             |                |                   |  |
| UL or lot no.   | Section  | Township | Range                                              | Lot Idn   | Feet from the                   | North/South line   | Feet from the | East/West line | County            |  |
| С               | 17       | 26 S     | 34 E                                               |           | 330                             | NORTH              | 1980          | WEST           | LEA               |  |
| Dedicated Acres | Joint or | Infill   | Consolidated Cox                                   | ie Order  | r No.                           |                    |               |                |                   |  |
| 160             |          |          |                                                    |           |                                 |                    |               |                |                   |  |

No allowable will be assigned to this completion until all interests have been consolidated or a non-standard unit has been approved by the division.

| NW COR SEC 17<br>NMSP-E (NAD 83)<br>Y = 383178.4' N<br>X = 799385.3' E<br>N LAT. = N32" 03' 02.52"<br>W LONG.= W103" 30' 01.60"       |                                     | 330' | GREEN WAVE 17 FED-1H<br>BHL<br>NMSP-E (NAD 83)<br>Y = 382862.9' N<br>X = 801368.2' W<br>N. LAT.= N32° 02' 59.25"<br>W. LONG.= W103° 29' 38.59"       | NE COR SEC 17<br>NMSP-E (NAD 83)<br>Y = 383218.2' N<br>X = 804674.4' E<br>N LAT.= N32' 03' 02.51'<br>W LONG.= W103° 29' 00.14"                        | I hereby certify the herein is true and knowledge and bet either owns a wormineral interest is proposed bottom hereil this well at contract with an evertific interest. | R CERTIFICATION but the information contained complete to the best of my ief, and that this organisation being interest or unleased s the land including the ole location or has a right to this location pursuant to a runer of such a mineral or or to voluntary pooling mpulsory pooling by the division.                                                                                                                                                                                                                                                                                                                                                                                                                                                                                                                                                                                                                                                                                                                                                                                                                                                                                                                                                                                                                                                                                                                                                                                                                                                                                                                                                                                                                                                                                                                                                                                                                                                                                                                                                                                                                   |
|---------------------------------------------------------------------------------------------------------------------------------------|-------------------------------------|------|------------------------------------------------------------------------------------------------------------------------------------------------------|-------------------------------------------------------------------------------------------------------------------------------------------------------|-------------------------------------------------------------------------------------------------------------------------------------------------------------------------|--------------------------------------------------------------------------------------------------------------------------------------------------------------------------------------------------------------------------------------------------------------------------------------------------------------------------------------------------------------------------------------------------------------------------------------------------------------------------------------------------------------------------------------------------------------------------------------------------------------------------------------------------------------------------------------------------------------------------------------------------------------------------------------------------------------------------------------------------------------------------------------------------------------------------------------------------------------------------------------------------------------------------------------------------------------------------------------------------------------------------------------------------------------------------------------------------------------------------------------------------------------------------------------------------------------------------------------------------------------------------------------------------------------------------------------------------------------------------------------------------------------------------------------------------------------------------------------------------------------------------------------------------------------------------------------------------------------------------------------------------------------------------------------------------------------------------------------------------------------------------------------------------------------------------------------------------------------------------------------------------------------------------------------------------------------------------------------------------------------------------------|
|                                                                                                                                       | N 00°28'33" W <sub>1</sub> - 4914.3 |      | Red outline are Project Area ("I this well is loca this well will no perforated/comwill be no close boundary of the Oil and gas lea covers all of se | RS CERTIFICATION t the well location chown on this ma field notes of actual curveys ler my supervision, and that the brrect to the bast of my beliaf. |                                                                                                                                                                         |                                                                                                                                                                                                                                                                                                                                                                                                                                                                                                                                                                                                                                                                                                                                                                                                                                                                                                                                                                                                                                                                                                                                                                                                                                                                                                                                                                                                                                                                                                                                                                                                                                                                                                                                                                                                                                                                                                                                                                                                                                                                                                                                |
| SW COR SEC 17<br>NMSP-E (NAD 83)<br>Y = 37992.6' N<br>X = 799430.8' E<br>N LAT.= N32" 02' 10.31"<br>WLONG.= W103° 30' 01.54"<br>1980' |                                     | 25'  | GREEN WAVE 17 FED-1H<br>SHL<br>NMSP-E (NAD 83)<br>Y = 377948.8' N<br>X = 801410.4' W<br>N. LAT.= N32' 0Z' 10.62"<br>W. LONG.= W103" 29' 38.54"       | SE COR SEC 17<br>NMSP-E (NAD 83)<br>Y= 377935.9' N<br>X= 804720.1'<br>N LAT.= N32" 02' 10.24"<br>W LONG.= W103" 29' 00.09"                            | Iob No.: WTC48 JAMES E. TOMPKIN: Certificate Number                                                                                                                     | 14729 ES 14729 ES 14729 ES 1572 ES 157 |