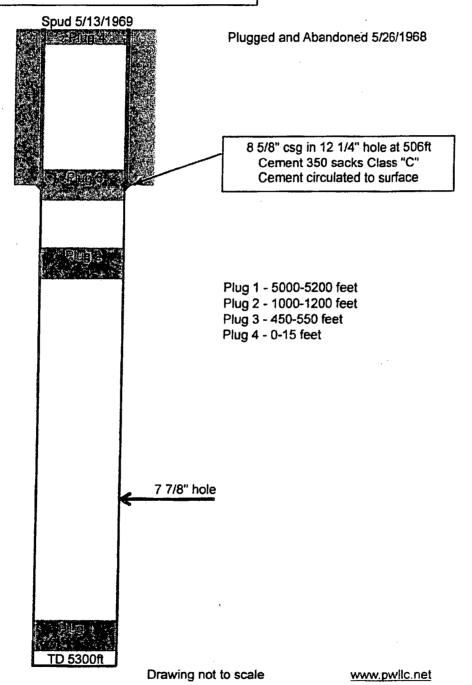

## **UNITED STATES** DEPARTMENT OF THE INTERIOR

| OCD Hobbs | lohhe | OCD |
|-----------|-------|-----|
|-----------|-------|-----|

FORM APPROVED OMB No. 1004-0137 Expires: July 31, 2010

| BUR                                                                                                                                                                                                                                   | REAU OF LAND MANAGEMENT                                                                                                   |                                                                                                        |                                              | 5. Lease Serial No.                                                               |                                                                                                                     |  |
|---------------------------------------------------------------------------------------------------------------------------------------------------------------------------------------------------------------------------------------|---------------------------------------------------------------------------------------------------------------------------|--------------------------------------------------------------------------------------------------------|----------------------------------------------|-----------------------------------------------------------------------------------|---------------------------------------------------------------------------------------------------------------------|--|
| SUNDRY NOTICES AND REPORTS ON WELLS  Do not use this form for proposals to drill or to re-enter an abandoned well. Use Form 3160-3 (APD) for such proposals.                                                                          |                                                                                                                           |                                                                                                        |                                              | 6. If Indian, Allottee or Tribe Name<br>BLM NMNM 121958                           |                                                                                                                     |  |
| SUBMIT IN TRIPLICATE – Other instructions on page 2.                                                                                                                                                                                  |                                                                                                                           |                                                                                                        | 7. If Unit of CA/Agre                        | ement, Name and/or No.                                                            |                                                                                                                     |  |
| 1. Type of Well                                                                                                                                                                                                                       |                                                                                                                           |                                                                                                        |                                              |                                                                                   |                                                                                                                     |  |
| Oil Well Gas Well                                                                                                                                                                                                                     |                                                                                                                           |                                                                                                        | 8. Well Name and No<br>Pan Am Federal "2     | 5" SWD # 1                                                                        |                                                                                                                     |  |
| 2. Name of Operator<br>Endeavor Energy Resources, LP                                                                                                                                                                                  |                                                                                                                           |                                                                                                        |                                              | 9. API Well No.<br>30-025-23155                                                   |                                                                                                                     |  |
| 3a. Address                                                                                                                                                                                                                           | 3a. Address 3b. Phone No. (include area code)                                                                             |                                                                                                        | code)                                        | 10. Field and Pool or Exploratory Area                                            |                                                                                                                     |  |
| 110 N. Marienfeld Street,. Suite 200<br>Midland, Texas 79701                                                                                                                                                                          |                                                                                                                           | (432) 687-1575                                                                                         |                                              | Delaware                                                                          |                                                                                                                     |  |
| 4. Location of Well (Footage, Sec., T., 1977 FSL, 653 FWL, UNIT "L", SEC. 25, T258                                                                                                                                                    | R.,M., or Survey Description, R33E, Lea CO. NM.                                                                           | n)                                                                                                     | •••                                          | 11. Country or Parish<br>Lea, NM                                                  | State                                                                                                               |  |
| 12. CHEC                                                                                                                                                                                                                              | CK THE APPROPRIATE B                                                                                                      | OX(ES) TO INDICATE NATUI                                                                               | RE OF NOTIO                                  | CE, REPORT OR OTH                                                                 | ER DATA                                                                                                             |  |
| TYPE OF SUBMISSION                                                                                                                                                                                                                    | TYPE OF ACTION                                                                                                            |                                                                                                        |                                              |                                                                                   |                                                                                                                     |  |
| Notice of Intent                                                                                                                                                                                                                      | Acidize Alter Casing                                                                                                      | Deepen Fracture Treat                                                                                  | =                                            | uction (Start/Resume)                                                             | Water Shut-Off Well Integrity                                                                                       |  |
| C L Provide                                                                                                                                                                                                                           | Casing Repair                                                                                                             | New Construction                                                                                       | Reco                                         | mplete                                                                            | ✓ Other                                                                                                             |  |
| Subsequent Report                                                                                                                                                                                                                     | Change Plans                                                                                                              | Plug and Abandon                                                                                       | Temp                                         | porarily Abandon                                                                  |                                                                                                                     |  |
| Final Abandonment Notice                                                                                                                                                                                                              | Convert to Injection                                                                                                      | Plug Back                                                                                              | <b>✓</b> Wate                                | ✓ Water Disposal                                                                  |                                                                                                                     |  |
| 13. Describe Proposed or Completed O<br>the proposal is to deepen direction.<br>Attach the Bond under which the v<br>following completion of the involv<br>testing has been completed. Final<br>determined that the site is ready for | ally or recomplete horizonta<br>work will be performed or pr<br>red operations. If the operat<br>Abandonment Notices must | lly, give subsurface locations and ovide the Bond No. on file with ion results in a multiple complete. | d measured an<br>BLM/BIA. R<br>ion or recomp | nd true vertical depths of<br>Required subsequent rep<br>letion in a new interval | of all pertinent markers and zones. Forts must be filed within 30 days The area of a Form 3160-4 must be filed once |  |
| Previous work performed:<br>6/10/13 MIRU pulling unit. Weld on<br>6/11: Test BOP. Drill cement 20 - 3<br>6/12: Drill cement 32 - 64', lost retur                                                                                      | 2'.<br>ns (hole in casing).                                                                                               |                                                                                                        |                                              | A SEGALI                                                                          | ĉħ                                                                                                                  |  |

Endeavor Energy Resources, LP
Pan Am Federal "25" SWD # 1
API # 30-025-23155
1980 FSL X 660 FWL
Unit Letter "L", Section 25, T25S, R33E
Lea County, New Mexico
Prior to conversion to SWD

BEP

a