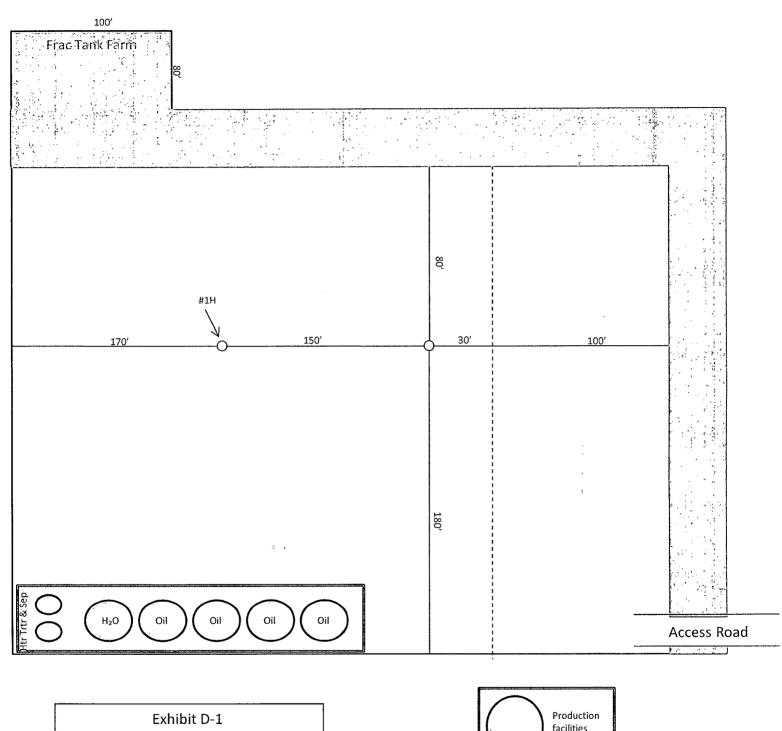

# H₂S Contingency Plan Cascade 29 Federal 5H Cimarex Energy Co. Unit D-Sec 29-25S-33E Lea County, NM