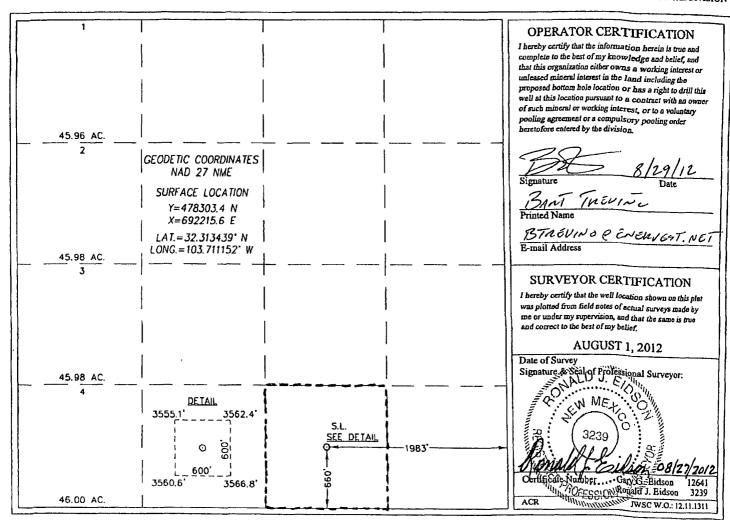

Form C-102

Santa Fe, New Mexico 87505

WELL LOCATION AND ACREAGE DEDICATION PLAT

| API Number    | Pool Code  | 1/0               | Pool Name |             |  |
|---------------|------------|-------------------|-----------|-------------|--|
| 30-025-332    | 22   53817 | SAND DUNES;       | DELAWARE  | EAST        |  |
| Property Code |            | Property Name     |           | Well Number |  |
| 18039         | BLUE       | QUAIL FEDERAL     |           | 1           |  |
| OGRID No.     |            |                   | Blevation |             |  |
| 143199        | ENERVE     | ST OPERATING, LLC |           | 3563'       |  |

## Surface Location

| UL or lot No. | Section | Township | Range | Lot Idn | Feet from the | North/South line | Feet from the | East/West line | County |
|---------------|---------|----------|-------|---------|---------------|------------------|---------------|----------------|--------|
| 0             | 7       | 23-S     | 32-E  | •       | 660           | SOUTH            | 1983          | EAST           | LEA    |

## Bottom Hole Location If Different From Surface

| UL or lot No.   | Section  | Township | Range           | Lot Idn | Feet from the | North/South line | Feet from the | East/West line | County |
|-----------------|----------|----------|-----------------|---------|---------------|------------------|---------------|----------------|--------|
| Dedicated Acres | Joint or | Infill C | consolidation C | ode Ord | ler No.       |                  |               |                |        |