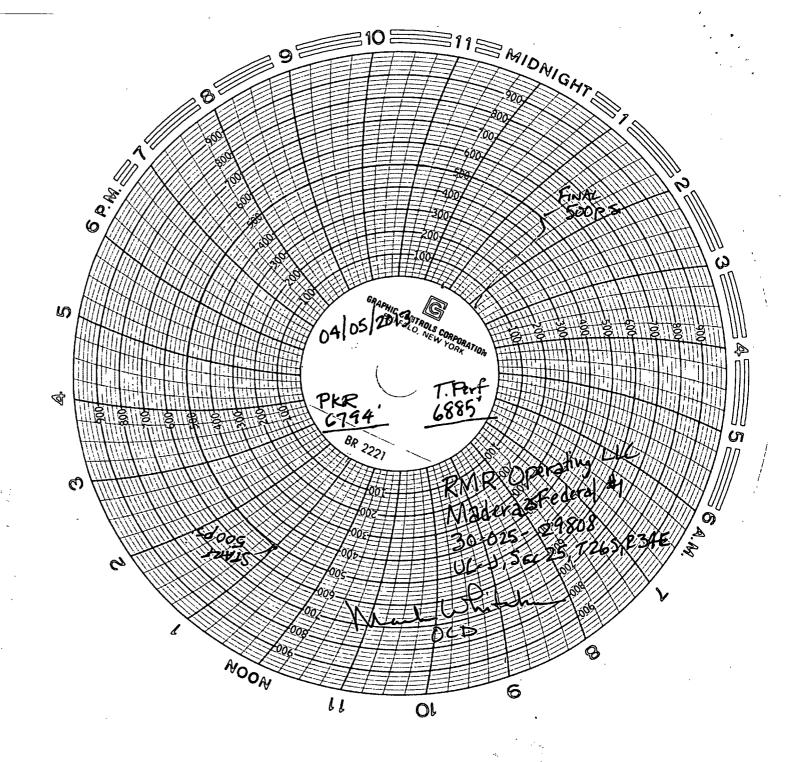

| Submit 1 Copy To Appropriate District Office HOBBS OCD Energy Minerals and Natural I               |                                                            |
|----------------------------------------------------------------------------------------------------|------------------------------------------------------------|
| District 1 - (575) 393-6161 Energy, Witherland and Natural Resources                               |                                                            |
| 1625 N. French Dr., Hobbs, NM 88240  District II - (575) 748-1283  11 N 1 7 2013 CONSERVATION DE   |                                                            |
| 811 S. First St., Artesia, NM 88210 JUN 4 61E CONSERVATION DI                                      | 5 Indicate Type of Lease                                   |
| District III - (505) 334-6178 1220 South St. Francis 1000 Rio Brazos Rd., Aztec, NM 87410          | Dr. STATE   FEE                                            |
| <u>District IV</u> – (505) 476-3460 <b>RECEIVED</b> Santa re, NIVI 8730.                           | 6. State Oil & Gas Lease No.                               |
| 1220 S. St. Francis Dr., Santa Fe, NM<br>87505                                                     |                                                            |
| SUNDRY NOTICES AND REPORTS ON WELLS                                                                | 7. Lease Name or Unit Agreement Name                       |
| (DO NOT USE THIS FORM FOR PROPOSALS TO DRILL OR TO DEEPEN OR PLUG B.                               | ACK TO A Madera 25 Federal                                 |
| DIFFERENT RESERVOIR. USE "APPLICATION FOR PERMIT" (FORM C-101) FOR SUPPOPOSALS.)                   |                                                            |
| 1. Type of Well: Oil Well ☐ Gas Well ☒ Other SWD                                                   | 8. Well Number 1                                           |
| 2. Name of Operator                                                                                | 9. OGRID Number 281085                                     |
| RMR Operating, LLC                                                                                 |                                                            |
| 3. Address of Operator                                                                             | 10. Pool name or Wildcat Subscience                        |
| 2515 McKinney Avenue Suite 900 Dallas, TX 75201 Jabalina, Wolfeamp, Southwest                      |                                                            |
| 4. Well Location                                                                                   |                                                            |
|                                                                                                    | e and 1980 feet from the East line                         |
| Section 25 Township 26S Rar                                                                        |                                                            |
| 11. Elevation (Show whether DR, RK)                                                                | B, RT, GR, etc.)                                           |
|                                                                                                    |                                                            |
| 12. Charle Ammandata Day to Indicate Natur                                                         | o of Notice Depart on Other Date                           |
| 12. Check Appropriate Box to Indicate Natur                                                        | e of Notice, Report or Other Data                          |
| NOTICE OF INTENTION TO:                                                                            | SUBSEQUENT REPORT OF:                                      |
| <u> </u>                                                                                           | MEDIAL WORK                                                |
| TEMPORARILY ABANDON ☐ CHANGE PLANS ☐ CC                                                            | MMENCE DRILLING OPNS. P AND A                              |
| PULL OR ALTER CASING   MULTIPLE COMPL   CA                                                         | SING/CEMENT JOB                                            |
| DOWNHOLE COMMINGLE                                                                                 |                                                            |
|                                                                                                    |                                                            |
| OTHER: OT OTHER: OTHER: OTHER: OTHER:                                                              | HER: Casing integrity test                                 |
| of starting any proposed work). SEE RULE 19.15.7.14 NMAC. For                                      |                                                            |
| proposed completion or recompletion.                                                               | waterpie completions. Attach wendore diagram of            |
| . ,                                                                                                |                                                            |
|                                                                                                    |                                                            |
| Casing integrity test performed 4-5-2013. Casing pressured to 500 psi and h                        | eld for 30 minutes. Test was witnessed by Mark Whitaker of |
| the NMOCD.                                                                                         |                                                            |
| See attached chart.                                                                                |                                                            |
| oov anaonisa siiait.                                                                               |                                                            |
|                                                                                                    |                                                            |
|                                                                                                    |                                                            |
|                                                                                                    |                                                            |
|                                                                                                    | •                                                          |
|                                                                                                    | 5WD-1366                                                   |
|                                                                                                    |                                                            |
| Spud Date: Rig Release Date:                                                                       |                                                            |
|                                                                                                    |                                                            |
|                                                                                                    |                                                            |
| I hereby certify that the information above is true and complete to the best of                    | my knowledge and belief.                                   |
|                                                                                                    |                                                            |
| SIGNATURE EXCLVI                                                                                   | P & Director E & P DATE 4/17/13                            |
|                                                                                                    |                                                            |
| Type or print name Tommy W. FOKOM E-mail address: tomny@redmountainresources.com PHONE: 2148710400 |                                                            |
| For State Use Only                                                                                 |                                                            |
|                                                                                                    | nny@redmountainresources.com 2148710400                    |
|                                                                                                    | viruy@redmountainresources.com 2148710400                  |
| APPROVED BY: Strong and TITLE DIST.                                                                | nny@redmountainresources.com 2148710400                    |
|                                                                                                    | viruy@redmountainresources.com 2148710400                  |