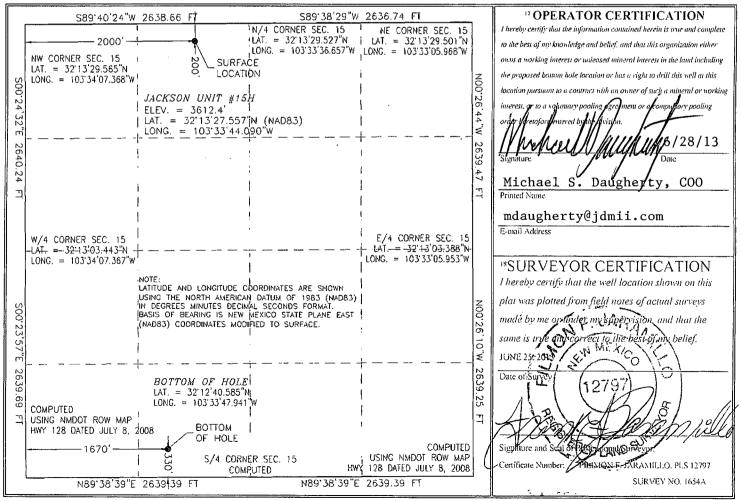

OIL CONSERVATION DIVISION

RECEIVED

1220 South St. Francis Dr.

Santa Fe, NM 87505

Form C-102 Révised August 1, 2011 Submit one copy to appropriate District Office

X AMENDED REPORT

WELL LOCATION AND ACREAGE DEDICATION PLAT

| <sup>1</sup> API Number    | <sup>2</sup> Pool Code | <sup>3</sup> Pool Name   |  |
|----------------------------|------------------------|--------------------------|--|
| 30-025-41086               | 59900                  | Triple X; Bone Spring    |  |
| <sup>4</sup> Property Code | § p                    | <sup>6</sup> Well Number |  |
| 8127                       | JACI                   | 15H                      |  |
| OGRID No.                  | O <sup>z</sup>         | <sup>9</sup> Elevation   |  |
| 15363                      | MURCHISO               | 3612.4                   |  |

16 Surface Location

|   | UL or lot no.                                    | Section | Township | Range | Lot Idn | Feet from the | North/South line | Feet from the | East/West line | County |
|---|--------------------------------------------------|---------|----------|-------|---------|---------------|------------------|---------------|----------------|--------|
|   | C                                                | 15      | 24 S     | 33 E  |         | 200           | NORTH            | 2000          | WEST           | LEA    |
| ١ | " Bottom Hole Location If Different From Surface |         |          |       |         |               |                  |               |                |        |

| UL or lot no.                                                            | Section | Township | Range | Lot Idn | Feet from the | North/South line | Feet from the | East/West line | County |
|--------------------------------------------------------------------------|---------|----------|-------|---------|---------------|------------------|---------------|----------------|--------|
| N                                                                        | 15      | 24 S     | 33 E  |         | 330           | SOUTH            | 1670          | WEST           | LEA    |
| 12 Dedicated Acres 13 Joint or Infill 14 Consolidation Code 15 Order No. |         |          |       |         |               |                  |               |                |        |
| 160                                                                      |         |          |       |         |               |                  |               |                |        |

No allowable will be assigned to this completion until all interests have been consolidated or a non-standard unit has been approved by the division.

Amended