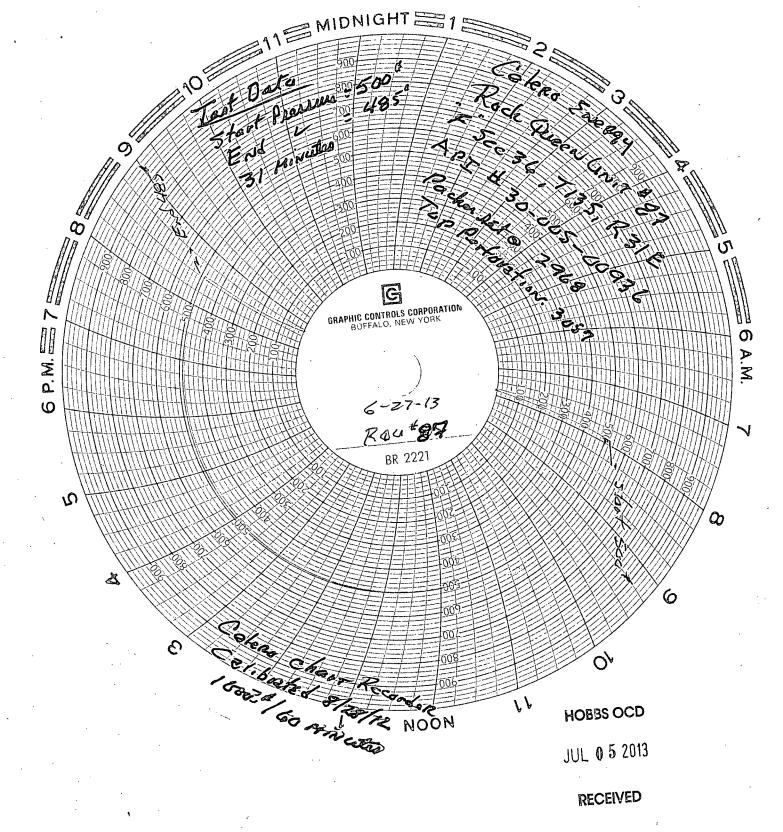

## RECEIVED

6/27/13 - Release pkr & TOH, LD 2 3/8" OD tbg WS & treating pkr. Change out WH's. Replaced 4 1/2" Larkin WH with Weatherford's 4 1/2" screw bottom by 7 1/16" flange top casing head. TIH w/ 91 jts of 2 3/8" OD 4.7# 8rd EUE J-55 regular IPC tbg w/ "turned down collars" plus Globe Energy's 4" nickel plated AS1-X pkr w/ T-2 on-off tool & 1.50 "F" profile nipple. Set pkr from 2961' to 2968' w/ 7 pts of compression. Release on-off tool from pkr & circ pkr fluid. Latch back onto pkr. NDBOP & NUWH. 7 1/16" slip type flange bolted onto 7 1/16" casing head flange x 2 3/8" tbg w/ 2" full opening Al-Br tubing valve. Call Maxie Brown with OCD. Ran 31 minute MIT. Tested from 500 psi to 485 psi & test was acceptable. Copy of chart is attached. Connect well to injection & resume injecting.