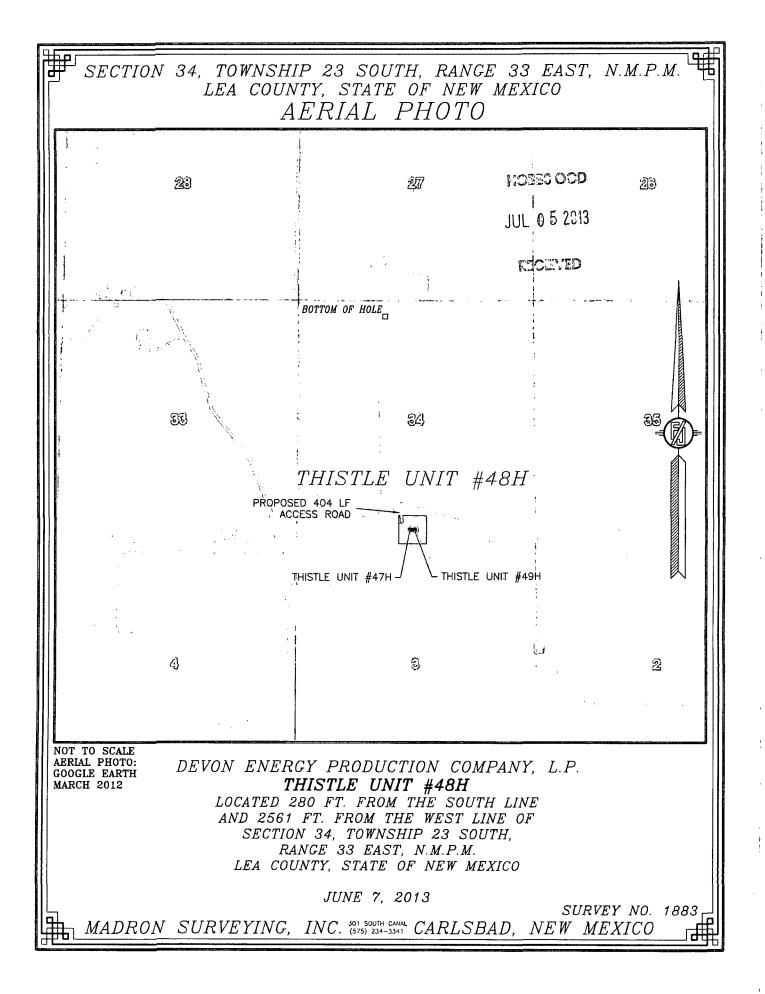

JUL 0 5 2013 Form C-102 Revised August 1, 2011 Submit one copy to appropriate RECEIVED District Office

AMENDED REPORT

| 30-025-41253                        |                         |                                                                     | 2                                          | <sup>2</sup> Pool Code<br>59900 |                          | <sup>3</sup> Pool Name<br>TRIPLE X; BONE SPRING |                           |                        |                                  |  |
|-------------------------------------|-------------------------|---------------------------------------------------------------------|--------------------------------------------|---------------------------------|--------------------------|-------------------------------------------------|---------------------------|------------------------|----------------------------------|--|
| <sup>4</sup> Property Code<br>30884 |                         |                                                                     | <sup>5</sup> Property Name<br>THISTLE UNIT |                                 |                          |                                                 |                           |                        | <sup>6</sup> Well Number<br>48H  |  |
| <sup>7</sup> OGRID No.<br>6137      |                         | <sup>8</sup> Operator Name<br>DEVON ENERGY PRODUCTION COMPANY, L.P. |                                            |                                 |                          |                                                 |                           |                        | <sup>9</sup> Elevation<br>3640.4 |  |
|                                     |                         |                                                                     |                                            |                                 | <sup>10</sup> Surface    | Location                                        |                           |                        |                                  |  |
| UL or lot no.<br>N                  | Section<br>34           | Township<br>23 S                                                    | Range<br>33 E                              | Lot Idn                         | Feet from the <b>280</b> | North/South line SOUTH                          | Feet from the <b>2561</b> | East/West line<br>WEST | County<br>LEA                    |  |
|                                     | (                       | 1                                                                   | " Bo                                       | ttom Ho                         | e Location I             | f Different From                                | n Surface                 |                        |                                  |  |
| UL or lot no.<br>C                  | Section<br>34           | Township<br>23 S                                                    | Range<br>33 E                              | Lot Idn                         | Feet from the 330        | North/South line<br>NORTH                       | Feet from the<br>1980     | East/West line<br>WEST | County<br>LEA                    |  |
| Dedicated Acre<br>160               | s <sup>13</sup> Joint o | r Infill   <sup>14</sup> C                                          | onsolidation                               | Code <sup>15</sup> Or           | der No.                  |                                                 |                           |                        |                                  |  |