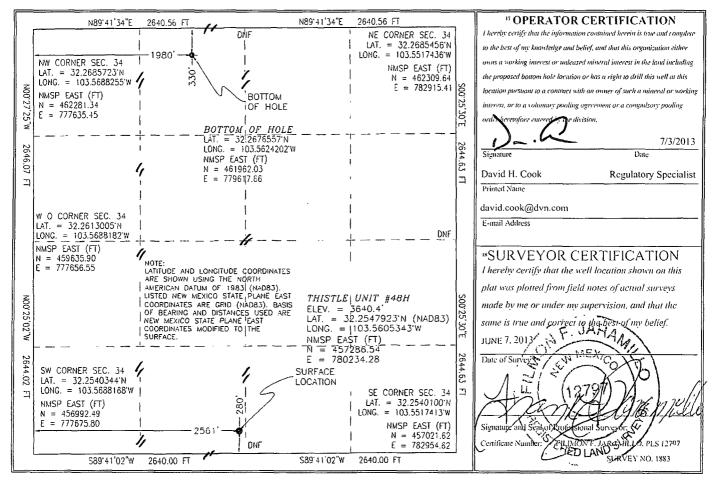

JUL 0 5 2013 Form C-102 Revised August 1, 2011 Submit one copy to appropriate RECEIVED District Office

AMENDED REPORT

| 30-025-41253                        |                         |                                                                     | 2                                          | <sup>2</sup> Pool Code<br>59900 |                          | <sup>3</sup> Pool Name<br>TRIPLE X; BONE SPRING |                           |                        |                                  |  |
|-------------------------------------|-------------------------|---------------------------------------------------------------------|--------------------------------------------|---------------------------------|--------------------------|-------------------------------------------------|---------------------------|------------------------|----------------------------------|--|
| <sup>4</sup> Property Code<br>30884 |                         |                                                                     | <sup>5</sup> Property Name<br>THISTLE UNIT |                                 |                          |                                                 |                           |                        | <sup>6</sup> Well Number<br>48H  |  |
| <sup>7</sup> OGRID No.<br>6137      |                         | <sup>8</sup> Operator Name<br>DEVON ENERGY PRODUCTION COMPANY, L.P. |                                            |                                 |                          |                                                 |                           |                        | <sup>9</sup> Elevation<br>3640.4 |  |
|                                     |                         |                                                                     |                                            |                                 | <sup>10</sup> Surface    | Location                                        |                           |                        |                                  |  |
| UL or lot no.<br>N                  | Section<br>34           | Township<br>23 S                                                    | Range<br>33 E                              | Lot Idn                         | Feet from the <b>280</b> | North/South line SOUTH                          | Feet from the <b>2561</b> | East/West line<br>WEST | County<br>LEA                    |  |
|                                     | (                       | 1                                                                   | " Bo                                       | ttom Ho                         | e Location I             | f Different From                                | n Surface                 |                        |                                  |  |
| UL or lot no.<br>C                  | Section<br>34           | Township<br>23 S                                                    | Range<br>33 E                              | Lot Idn                         | Feet from the 330        | North/South line<br>NORTH                       | Feet from the<br>1980     | East/West line<br>WEST | County<br>LEA                    |  |
| Dedicated Acre<br>160               | s <sup>13</sup> Joint o | r Infill   <sup>14</sup> C                                          | onsolidation                               | Code <sup>15</sup> Or           | der No.                  |                                                 |                           |                        |                                  |  |

No allowable will be assigned to this completion until all interests have been consolidated or a non-standard unit has been approved by the division.

JUL 1 1 2013