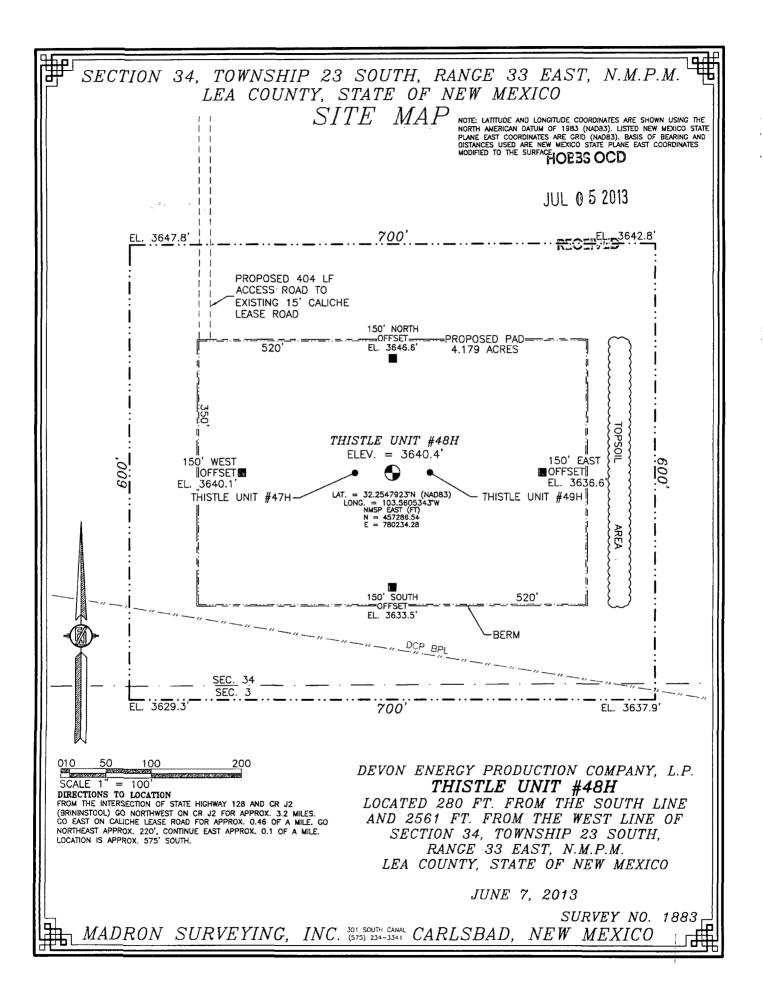

JUL 0 5 2013 Form C-102 Revised August 1, 2011 Submit one copy to appropriate RECEIVED District Office

AMENDED REPORT

| 30-025-41253                        |                         |                                                                     | 2                                          | <sup>2</sup> Pool Code<br>59900 |                          | <sup>3</sup> Pool Name<br>TRIPLE X; BONE SPRING |                           |                        |                                  |  |
|-------------------------------------|-------------------------|---------------------------------------------------------------------|--------------------------------------------|---------------------------------|--------------------------|-------------------------------------------------|---------------------------|------------------------|----------------------------------|--|
| <sup>4</sup> Property Code<br>30884 |                         |                                                                     | <sup>5</sup> Property Name<br>THISTLE UNIT |                                 |                          |                                                 |                           |                        | <sup>6</sup> Well Number<br>48H  |  |
| <sup>7</sup> OGRID No.<br>6137      |                         | <sup>8</sup> Operator Name<br>DEVON ENERGY PRODUCTION COMPANY, L.P. |                                            |                                 |                          |                                                 |                           |                        | <sup>9</sup> Elevation<br>3640.4 |  |
|                                     |                         |                                                                     |                                            |                                 | <sup>10</sup> Surface    | Location                                        |                           |                        |                                  |  |
| UL or lot no.<br>N                  | Section<br>34           | Township<br>23 S                                                    | Range<br>33 E                              | Lot Idn                         | Feet from the <b>280</b> | North/South line SOUTH                          | Feet from the <b>2561</b> | East/West line<br>WEST | County<br>LEA                    |  |
|                                     | (                       | 1                                                                   | " Bo                                       | ttom Ho                         | e Location I             | f Different From                                | n Surface                 |                        |                                  |  |
| UL or lot no.<br>C                  | Section<br>34           | Township<br>23 S                                                    | Range<br>33 E                              | Lot Idn                         | Feet from the 330        | North/South line<br>NORTH                       | Feet from the<br>1980     | East/West line<br>WEST | County<br>LEA                    |  |
| Dedicated Acre<br>160               | s <sup>13</sup> Joint o | r Infill   <sup>14</sup> C                                          | onsolidation                               | Code <sup>15</sup> Or           | der No.                  |                                                 |                           |                        |                                  |  |