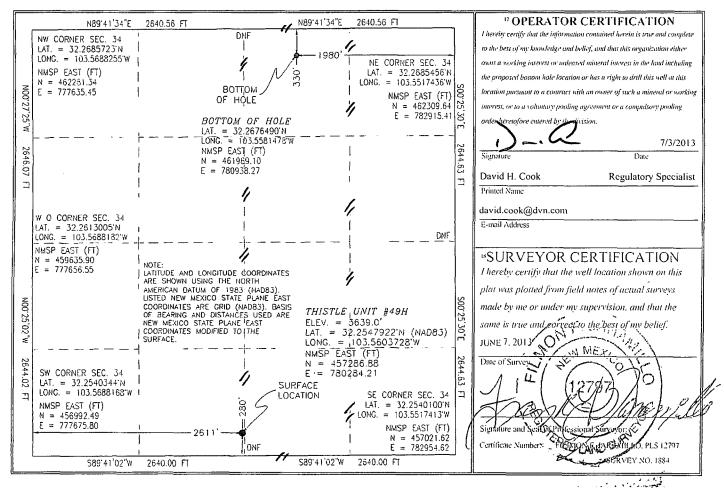

Submit one copy to appropriate
District Office

Form C-102

Santa Fe, NM 87505

State of New Mexico

JUL 0 5 2013 AMENDED REPORT

WELL LOCATION AND ACREAGE DEDICATION PLAT Pool Code Pool Name 59900 TRIPLE X; BONE SPRING Property Name Well Number 30884 THISTLE UNIT 49H OGRID No. Operator Name 'Elevation 6137 DEVON ENERGY PRODUCTION COMPANY, L.P. 3639.0

|               |         |          |       |          | 10 Surface    | Location         |               |                |        |
|---------------|---------|----------|-------|----------|---------------|------------------|---------------|----------------|--------|
| UL or lot no. | Section | Township | Range | Lot Idn  | Feet from the | North/South line | Feet from the | East/West line | County |
| N             | 34      | 23 S     | 33 E  |          | 280           | SOUTH            | 2611          | WEST           | LEA    |
|               |         |          | 11 Bc | ottom Ho | le Location I | f Different Fron | n Surface     |                |        |
| UL or lot no. | Section | Township | Range | Lot Idn  | Feet from the | North/South line | Feet from the | East/West line | County |
| В             | 34      | 23 S     | 33 E  |          | 330           | NORTH            | 1980          | EAST           | LEA    |

No allowable will be assigned to this completion until all interests have been consolidated or a non-standard unit has been approved by the division.