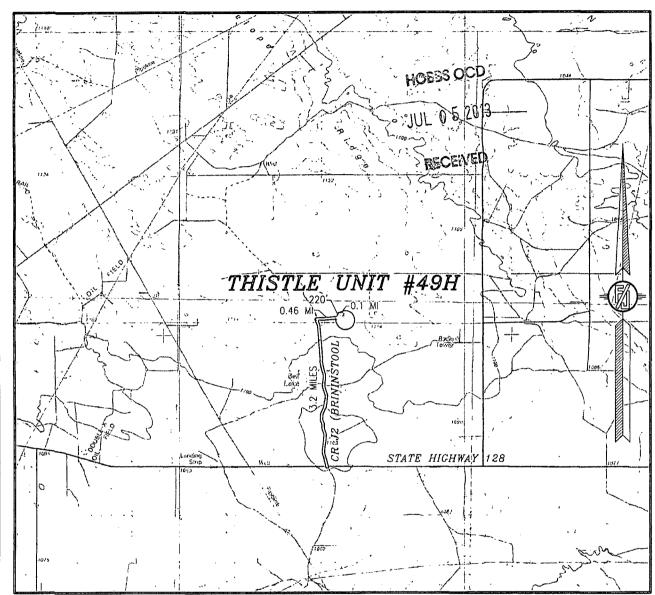

# $^{'}$ SECTION 34, TOWNSHIP 23 SOUTH, RANGE 33 EAST, N.M.P.M. $^{'}$ LEA COUNTY, STATE OF NEW MEXICO $LOCATION\ VERIFICATION\ MAP$

DIRECTIONS TO LOCATION FROM THE INTERSECTION OF STATE HIGHWAY 128 AND CR J2
(BRININSTOOL) GO NORTHWEST ON CR J2 FOR APPROX. 3.2 MILES.
GO EAST ON CALICHE LEASE ROAD FOR APPROX. 0.46 OF A MILE. GO
NORTHEAST APPROX. 220', CONTINUE EAST APPROX. 0.1 OF A MILE.
LOCATION IS APPROX. 575' SOUTH.

JUNE 7, 2013

SURVEY NO. 1884

MADRON SURVEYING, INC. 301 SOUTH CANAL CARLSBAD, NEW MEXICO

MARCH 2012

THISTLE UNIT #49H

LOCATED 280 FT. FROM THE SOUTH LINE AND 2611 FT. FROM THE WEST LINE OF SECTION 34, TOWNSHIP 23 SOUTH, RANGE 33 EAST, N.M.P.M. LEA COUNTY, STATE OF NEW MEXICO