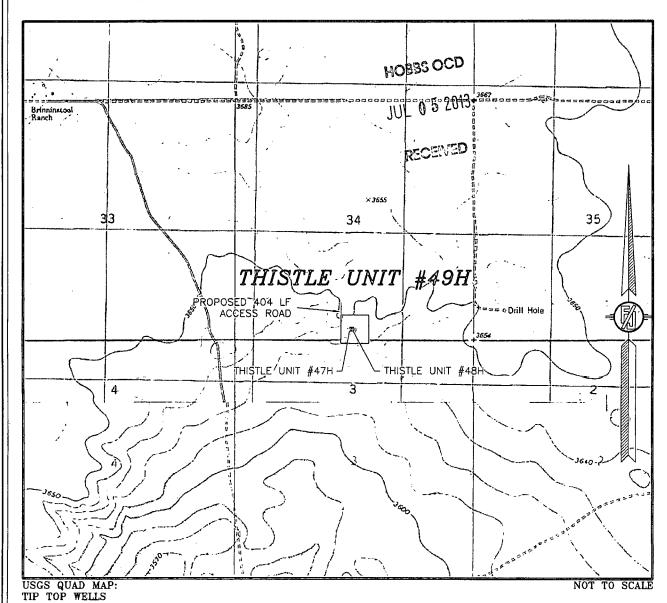

### SECTION 34, TOWNSHIP 23 SOUTH, RANGE 33 EAST, N.M.P.M. LEA COUNTY, STATE OF NEW MEXICO VICINITY MAP

NOT TO SCALE

#### DEVON ENERGY PRODUCTION COMPANY, L.P.

THISTLE UNIT #49H LOCATED 280 FT. FROM THE SOUTH LINE AND 2611 FT. FROM THE WEST LINE OF SECTION 34, TOWNSHIP 23 SOUTH, RANGE 33 EAST, N.M.P.M. LEA COUNTY, STATE OF NEW MEXICO