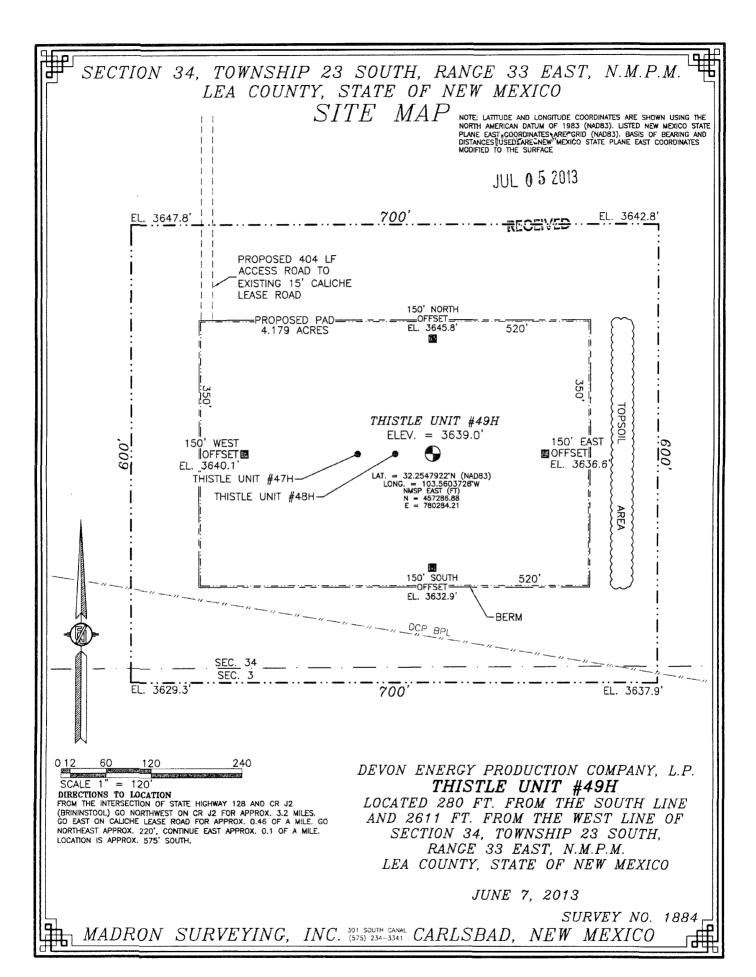

## DEVON ENERGY PRODUCTION COMPANY, L.P. THISTLE UNIT #49H

LOCATED 280 FT. FROM THE SOUTH LINE AND 2611 FT. FROM THE WEST LINE OF SECTION 34, TOWNSHIP 23 SOUTH, RANGE 33 EAST, N.M.P.M. LEA COUNTY, STATE OF NEW MEXICO

JUNE 7, 2013

SURVEY NO. 1884

MADRON SURVEYING, INC. 501 SOUTH CANAL CARLSBAD, NEW MEXICO

DIRECTIONS TO LOCATION FROM THE INTERSECTION OF STATE HIGHWAY 128 AND CR J2
(BRININSTOOL) GO NORTHWEST ON CR J2 FOR APPROX. 3.2 MILES.
GO EAST ON CALICHE LEASE ROAD FOR APPROX. 0.46 OF A MILE. GO
NORTHEAST APPROX. 220', CONTINUE EAST APPROX. 0.1 OF A MILE.
LOCATION IS APPROX. 575' SOUTH.