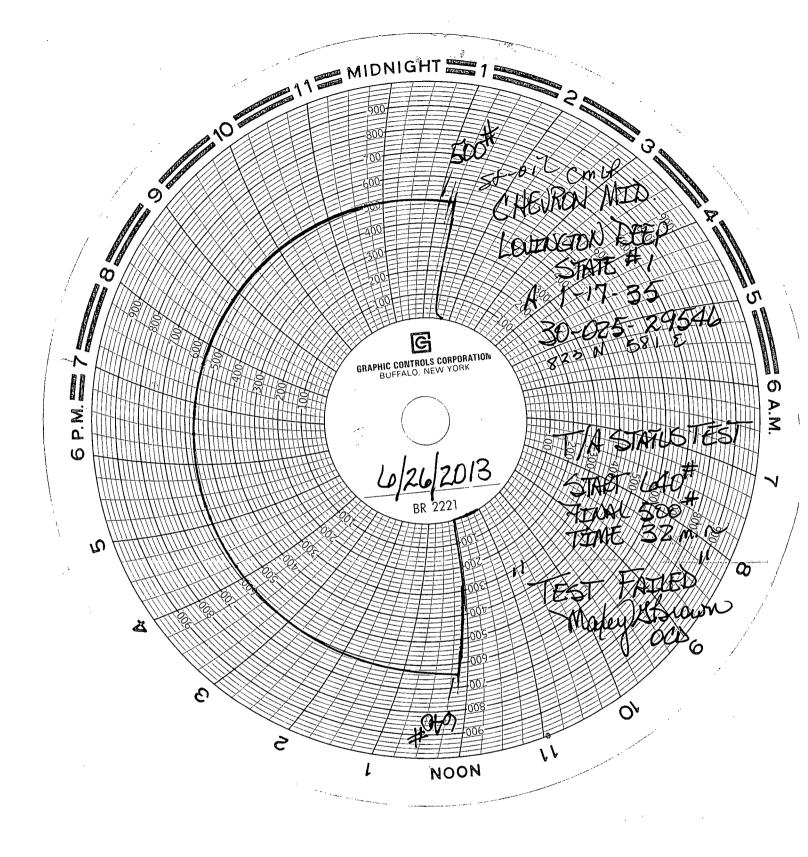

| Submit I Copy To Appropriate District State of New Mexico<br>Office                                                                                                     | Form C-103                             |
|-------------------------------------------------------------------------------------------------------------------------------------------------------------------------|----------------------------------------|
| District I – (575) 393-6161<br>Energy, Minerals and Natural Resources<br>1625 N. French Dr., Hobbs, NM 882400EBS OCD                                                    | WELL API NO.                           |
| District II $\sim$ (575) 748-1283 OIL CONSERVATION DIVISION                                                                                                             | 30-025-29546                           |
| 811 S. Flist St., Altesia, NW 86210                                                                                                                                     | 5. Indicate Type of Lease<br>STATE FEE |
| District III - (505) 334-6178<br>1000 Rio Brazos Rd., Aztec, NM 87440 <b>102013</b><br>District IV - (505) 476-3460<br>1220 South St. Francis Dr.<br>Santa Fe, NM 87505 | 6. State Oil & Gas Lease No.           |
| 1220 S. St. Francis Dr., Santa Fe, NM                                                                                                                                   |                                        |
| 87505 <b>RECEIVED</b><br>SUNDRY NOTICES AND REPORTS ON WELLS                                                                                                            | 7. Lease Name or Unit Agreement Name   |
| (DO NOT USE THIS FORM FOR PROPOSALS TO DRILL OR TO DEEPEN OR PLUG BACK TO A<br>DIFFERENT RESERVOIR. USE APPLICATION FOR PERMIT" (FORM C-101) FOR SUCH                   |                                        |
| PROPOSALS.)                                                                                                                                                             | LOVINGTON DEEP STATE 8. Well Number 1  |
| 1. Type of Well: Oil Well     Gas Well     Other       2. Name of Operator     /                                                                                        | 9. OGRID Number 241333 /               |
| CHEVRON MIDCONTINENT, L.P.                                                                                                                                              | /                                      |
| 3. Address of Operator                                                                                                                                                  | 10. Pool name or Wildcat               |
| 15 SMITH ROAD, MIDLAND, TEXAS 79705                                                                                                                                     | LOVINGTON                              |
| 4. Well Location<br>Unit Letter: A 823 feet from the NORTH line and 581 feet from the EAST line                                                                         |                                        |
|                                                                                                                                                                         | MPM County LEA                         |
| 11. Elevation (Show whether DR, RKB, RT, GR, etc.                                                                                                                       |                                        |
|                                                                                                                                                                         |                                        |
|                                                                                                                                                                         |                                        |
| 12. Check Appropriate Box to Indicate Nature of Notice, Report or Other Data                                                                                            |                                        |
| NOTICE OF INTENTION TO: SUE                                                                                                                                             | SEQUENT REPORT OF:                     |
| PERFORM REMEDIAL WORK PLUG AND ABANDON REMEDIAL WOR                                                                                                                     |                                        |
|                                                                                                                                                                         |                                        |
|                                                                                                                                                                         | Т ЈОВ                                  |
|                                                                                                                                                                         |                                        |
|                                                                                                                                                                         | W/CHART                                |
| 13. Describe proposed or completed operations. (Clearly state all pertinent details, and give pertinent dates, including estimated date                                 |                                        |
| of starting any proposed work). SEE RULE 19.15.7.14 NMAC. For Multiple Completions: Attach wellbore diagram of proposed completion or recompletion.                     |                                        |
|                                                                                                                                                                         |                                        |
| 04/24/2012, NOTIFIED MMOOD, DAN CHART, DRESS TO 500 DELEOR 22 MINUTES, (ODICINAL CHART & CODY OF                                                                        |                                        |
| 06/26/2013: NOTIFIED NMOCD. RAN CHART. PRESS TO 500 PSI FOR 32 MINUTES. (ORIGINAL CHART & COPY OF CHART <u>ATTACHED</u> )WITNESSED BY MAXEY BROWN, NMOCD.               |                                        |
|                                                                                                                                                                         |                                        |
| ***TEST FALLED DED MANEN DOWNLOD AND TO DEDAID                                                                                                                          |                                        |
| ***TEST FAILED – PER MAXEY BROWN. PLANS ARE TO REPAIR.                                                                                                                  |                                        |
|                                                                                                                                                                         |                                        |
|                                                                                                                                                                         |                                        |
|                                                                                                                                                                         |                                        |
|                                                                                                                                                                         |                                        |
| Spud Date: Rig Release Date:                                                                                                                                            |                                        |
|                                                                                                                                                                         |                                        |
| I hereby certify that the information above is true and complete to the best of my knowledge                                                                            | to and balief                          |
| Thereby certify that the information above is true and complete to the best of my knowledg                                                                              | ge and benef.                          |
| And A what                                                                                                                                                              |                                        |
| SIGNATURE NEW MET CON TITLE: REGULATORY                                                                                                                                 | SPECIALIST DATE: 07/01/2013            |
| Type or print name: DENISE PINKERTON ) E-mail address: <u>leakejd@chevron.com</u> PHONE: 432-687-7375                                                                   |                                        |
| For State Use Only                                                                                                                                                      |                                        |
| ADDROVED DV COLOR NET DATE                                                                                                                                              | DATE 7-11-2013                         |
| APPROVED BY:                                                                                                                                                            |                                        |
|                                                                                                                                                                         | $\checkmark$                           |
|                                                                                                                                                                         |                                        |