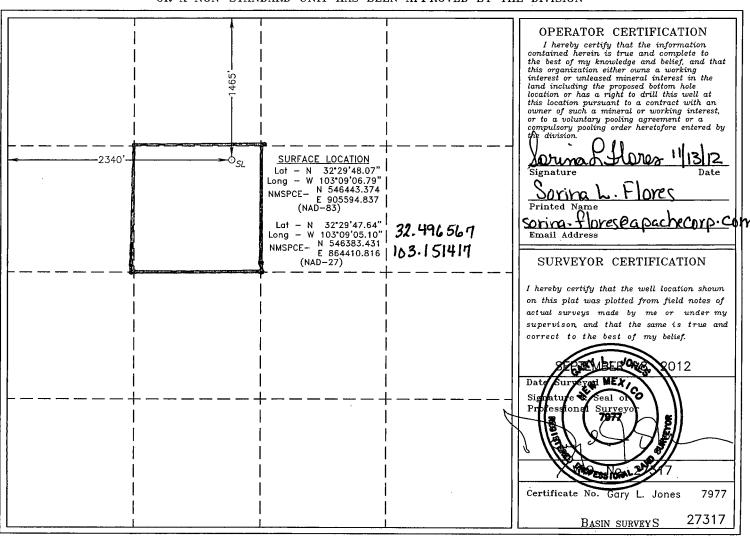

## WELL LOCATION AND ACREAGE DEDICATION PLAT

Pool Code

22900

| 22503            |           | NORTHEAST DRINKARD UNIT          |               |         |                 |                  |               | 429                |        |
|------------------|-----------|----------------------------------|---------------|---------|-----------------|------------------|---------------|--------------------|--------|
| 0GRID No.<br>873 |           | Operator Name APACHE CORPORATION |               |         |                 |                  |               | Elevation<br>3453' |        |
| Surface Location |           |                                  |               |         |                 |                  |               |                    |        |
| UL or lot No.    | Section   | Township                         | Range         | Lot Idn | Feet from the   | North/South line | Feet from the | East/West line     | County |
| F                | 10        | 21 S                             | 37 E          |         | 1465            | NORTH            | 2340          | WEST               | LEA    |
|                  |           |                                  | Bottom        | Hole Lo | cation If Diffe | erent From Sur   | face          |                    |        |
| UL or lot No.    | Section   | Township                         | Range         | Lot Idn | Feet from the   | North/South line | Feet from the | East/West line     | County |
|                  |           |                                  |               |         |                 |                  |               |                    |        |
| Dedicated Acre   | s Joint o | r Infill (                       | Consolidation | Code Or | der No.         |                  |               |                    |        |