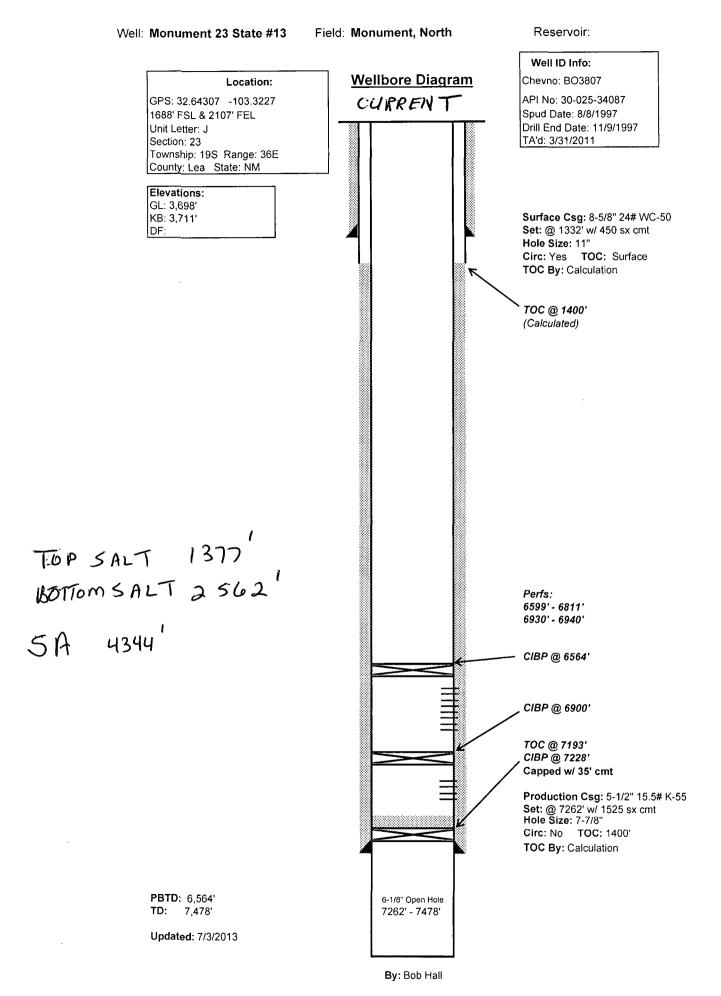

| Office                                                                                                                                                   | Diate of french |                              | Form C-103                           |
|----------------------------------------------------------------------------------------------------------------------------------------------------------|-----------------|------------------------------|--------------------------------------|
| District 1 – (575) 303-6161 Energy, Minerals and Natural Resources                                                                                       |                 | Revised August 1, 2011       |                                      |
| 1625 N. French Dr., Hobbs, NM 88240 <b>HOBBS</b>                                                                                                         |                 |                              | WELL API NO.<br>30-025-34087         |
| District II – (575) 748-1283<br>811 S. First St., Artesia, NM 88210 OIL CONSERVATION DIVISION                                                            |                 |                              | 5. Indicate Type of Lease            |
| District III – (505) 334-6178 JUL 0 9 2013 1220 South St. Francis Dr. 1000 Rio Brazos Rd., Aztec, NM 87410 Santa Fe, NM 87505                            |                 |                              | STATE FEE                            |
| 1000 Rio Brazos Rd., Aztec, NM 87410 2 0 3 2013 Santa Fe, NM 87505                                                                                       |                 | 6. State Oil & Gas Lease No. |                                      |
| 1220 S. St. Francis Dr. Santa Fe. NM                                                                                                                     |                 |                              |                                      |
| 87505  SUNDRY NOTICES AND REPORTS ON WELLS                                                                                                               |                 |                              | 7. Lease Name or Unit Agreement Name |
| (DO NOT USE THIS FORM FOR PROPOSALS TO DRILL OR TO DEEPEN OR PLUG BACK TO A                                                                              |                 |                              | 7. Lease Name of One Agreement Name  |
| DIFFERENT RESERVOIR. USE "APPLICATION FOR PERMIT" (FORM C-101) FOR SUCH                                                                                  |                 |                              | Monument "23" State                  |
| PROPOSALS.)  1. Type of Well: Oil Well  Gas Well  Other Water Injection                                                                                  |                 |                              | 8. Well Number: 13                   |
| 1. Type of Well: Oil Well Gas Well Other Water Injection  2. Name of Operator                                                                            |                 |                              | 9. OGRID Number: 4323                |
| Chevron U.S.A. INC                                                                                                                                       |                 |                              | 9. OGRID Number. 4323                |
| 3. Address of Operator                                                                                                                                   |                 |                              | 10. Pool name or Wildcat             |
| 15 Smith Road Midland, TX 79705                                                                                                                          |                 |                              | Monument ABO, N                      |
| 4. Well Location                                                                                                                                         |                 |                              |                                      |
| Unit Letter J: 1688feet from theSouth line and2107feet from theEast line                                                                                 |                 |                              |                                      |
| Section 23 Township 19-S Range 36-E NMPM County Lea                                                                                                      |                 |                              |                                      |
| 11. Elevation (Show whether DR, RKB, RT, GR, etc.)                                                                                                       |                 |                              |                                      |
| 3711" KDB                                                                                                                                                |                 |                              |                                      |
|                                                                                                                                                          |                 |                              |                                      |
| 12. Check Appropriate Box to Indicate Nature of Notice, Report or Other Data                                                                             |                 |                              |                                      |
|                                                                                                                                                          |                 |                              |                                      |
| NOTICE OF INTENTION TO: SUBSEQUENT REPORT OF:                                                                                                            |                 |                              |                                      |
| PERFORM REMEDIAL WORK   PLUG AND ABANDON   REMEDIAL WOR                                                                                                  |                 |                              |                                      |
| TEMPORARILY ABANDON                                                                                                                                      |                 |                              |                                      |
| PULL OR ALTER CASING                                                                                                                                     |                 |                              | T JOB $\square$                      |
| DOWNHOLE COMMINGLE                                                                                                                                       |                 |                              |                                      |
| OTHER:                                                                                                                                                   |                 | OTHER:                       |                                      |
| 13. Describe proposed or completed operations. (Clearly state all pertinent details, and give pertinent dates, including estimated date                  |                 |                              |                                      |
| of starting any proposed work). SEE RULE 19.15.7.14 NMAC. For Multiple Completions: Attach wellbore diagram of                                           |                 |                              |                                      |
| proposed completion or recompletion.                                                                                                                     |                 |                              |                                      |
| TD-7478' CIBP @ 6564', Perfs 6599' – 6811', 6930' – 6940' OH 7262' – 7478'                                                                               |                 |                              |                                      |
| 8-5/8" 24# csg @ 1332' w/450 sks, 11" hole, TOC Surface<br>5-1/2" 15.5#/ csg @ 7262' w/1525 sks, 7-7/8" hole TOC 1400'                                   |                 |                              |                                      |
|                                                                                                                                                          |                 |                              |                                      |
| 1. MIRUWSU. NDWH. NUBOPE. 2. TAG 44/25 sks CIBP @ 6564' SPOT 25 SXS CMT @ 6564'                                                                          |                 |                              |                                      |
| 3. Circulate well with 9.5 PPG plugging mud. Pressure Test casing to 500 psi and record/report findings.                                                 |                 |                              |                                      |
| 4. Spot w/25 sks of C cement 4300'- 4100' CTOC, ( San Andres )                                                                                           |                 |                              |                                      |
| 5. Spot w/25 sks of C cement 2625' - 2425' CTOC, WOC & TAG, (Bottom of Salt)                                                                             |                 |                              |                                      |
| 6. Perf & Sqz, w/75 sks of C cement 1450'-1200' CTOC. WOC & TAG, (Top of Salt & Shoe) 1382' - 1100' 7. P&S Circulate w/120 sks of C cement 300'-surface. |                 |                              |                                      |
| 8. Cut off wellhead and anchors 3' below grade. Weld on dry hole marker. Clean location.                                                                 |                 |                              |                                      |
|                                                                                                                                                          |                 |                              |                                      |
|                                                                                                                                                          |                 |                              |                                      |
|                                                                                                                                                          |                 |                              |                                      |
| Spud Date: Rig Release Date:                                                                                                                             |                 |                              |                                      |
|                                                                                                                                                          |                 |                              |                                      |
|                                                                                                                                                          |                 |                              |                                      |
| I hereby certify that the information above is true and complete to the best of my knowledge and belief.                                                 |                 |                              |                                      |
| 6 P 1 1 1 1                                                                                                                                              |                 |                              |                                      |
| SIGNATURE SIGNATURE                                                                                                                                      |                 |                              |                                      |
| TITLE Representative DATE 07/09/2013                                                                                                                     |                 |                              |                                      |
|                                                                                                                                                          |                 |                              |                                      |
| Type or print name Robert Holden E-mail address: rholden@keyenergy.com PHONE: 432-523-5155                                                               |                 |                              |                                      |
| For State Use Only                                                                                                                                       |                 |                              |                                      |
| APPROVED BY: Malent Brown TITLE Compliance Officer 7/12/2013                                                                                             |                 |                              |                                      |
| Conditions of Approval (if any):                                                                                                                         |                 |                              |                                      |
| JUL 1 5 2013 24 hours prior to the beginning of Plugging Operations begin.                                                                               |                 |                              |                                      |
|                                                                                                                                                          |                 |                              |                                      |