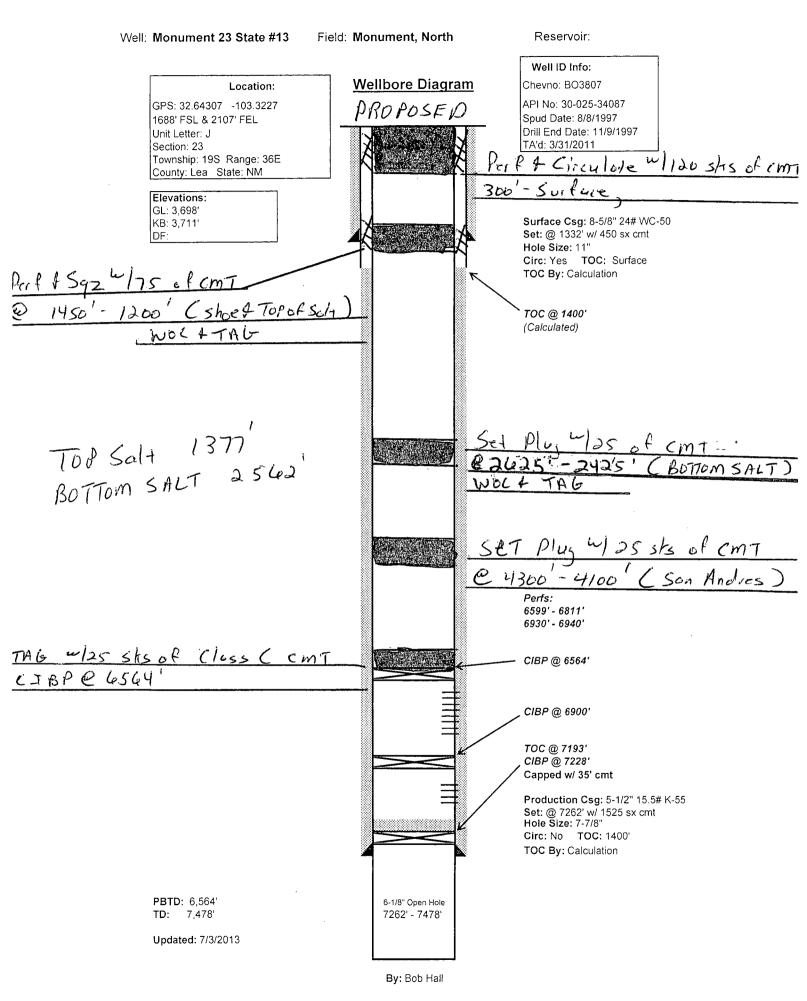

| Office                                                                                                                                                   | Diate of french |                              | Form C-103                           |
|----------------------------------------------------------------------------------------------------------------------------------------------------------|-----------------|------------------------------|--------------------------------------|
| District 1 – (575) 303-6161 Energy, Minerals and Natural Resources                                                                                       |                 | Revised August 1, 2011       |                                      |
| 1625 N. French Dr., Hobbs, NM 88240 <b>HOBBS</b>                                                                                                         |                 |                              | WELL API NO.<br>30-025-34087         |
| District II – (575) 748-1283<br>811 S. First St., Artesia, NM 88210 OIL CONSERVATION DIVISION                                                            |                 |                              | 5. Indicate Type of Lease            |
| District III – (505) 334-6178 JUL 0 9 2013 1220 South St. Francis Dr. 1000 Rio Brazos Rd., Aztec, NM 87410 Santa Fe, NM 87505                            |                 |                              | STATE FEE                            |
| 1000 Rio Brazos Rd., Aztec, NM 87410 2 0 3 2013 Santa Fe, NM 87505                                                                                       |                 | 6. State Oil & Gas Lease No. |                                      |
| 1220 S. St. Francis Dr. Santa Fe. NM                                                                                                                     |                 |                              |                                      |
| 87505  SUNDRY NOTICES AND REPORTS ON WELLS                                                                                                               |                 |                              | 7. Lease Name or Unit Agreement Name |
| (DO NOT USE THIS FORM FOR PROPOSALS TO DRILL OR TO DEEPEN OR PLUG BACK TO A                                                                              |                 |                              | 7. Lease Name of One Agreement Name  |
| DIFFERENT RESERVOIR. USE "APPLICATION FOR PERMIT" (FORM C-101) FOR SUCH                                                                                  |                 |                              | Monument "23" State                  |
| PROPOSALS.)  1. Type of Well: Oil Well  Gas Well  Other Water Injection                                                                                  |                 |                              | 8. Well Number: 13                   |
| 1. Type of Well: Oil Well Gas Well Other Water Injection  2. Name of Operator                                                                            |                 |                              | 9. OGRID Number: 4323                |
| Chevron U.S.A. INC                                                                                                                                       |                 |                              | 9. OGRID Number. 4323                |
| 3. Address of Operator                                                                                                                                   |                 |                              | 10. Pool name or Wildcat             |
| 15 Smith Road Midland, TX 79705                                                                                                                          |                 |                              | Monument ABO, N                      |
| 4. Well Location                                                                                                                                         |                 |                              |                                      |
| Unit Letter J: 1688feet from theSouth line and2107feet from theEast line                                                                                 |                 |                              |                                      |
| Section 23 Township 19-S Range 36-E NMPM County Lea                                                                                                      |                 |                              |                                      |
| 11. Elevation (Show whether DR, RKB, RT, GR, etc.)                                                                                                       |                 |                              |                                      |
| 3711" KDB                                                                                                                                                |                 |                              |                                      |
|                                                                                                                                                          |                 |                              |                                      |
| 12. Check Appropriate Box to Indicate Nature of Notice, Report or Other Data                                                                             |                 |                              |                                      |
|                                                                                                                                                          |                 |                              |                                      |
| NOTICE OF INTENTION TO: SUBSEQUENT REPORT OF:                                                                                                            |                 |                              |                                      |
| PERFORM REMEDIAL WORK   PLUG AND ABANDON   REMEDIAL WOR                                                                                                  |                 |                              |                                      |
| TEMPORARILY ABANDON                                                                                                                                      |                 |                              |                                      |
| PULL OR ALTER CASING                                                                                                                                     |                 |                              | T JOB $\square$                      |
| DOWNHOLE COMMINGLE                                                                                                                                       |                 |                              |                                      |
| OTHER:                                                                                                                                                   |                 | OTHER:                       |                                      |
| 13. Describe proposed or completed operations. (Clearly state all pertinent details, and give pertinent dates, including estimated date                  |                 |                              |                                      |
| of starting any proposed work). SEE RULE 19.15.7.14 NMAC. For Multiple Completions: Attach wellbore diagram of                                           |                 |                              |                                      |
| proposed completion or recompletion.                                                                                                                     |                 |                              |                                      |
| TD-7478' CIBP @ 6564', Perfs 6599' – 6811', 6930' – 6940' OH 7262' – 7478'                                                                               |                 |                              |                                      |
| 8-5/8" 24# csg @ 1332' w/450 sks, 11" hole, TOC Surface<br>5-1/2" 15.5#/ csg @ 7262' w/1525 sks, 7-7/8" hole TOC 1400'                                   |                 |                              |                                      |
|                                                                                                                                                          |                 |                              |                                      |
| 1. MIRUWSU. NDWH. NUBOPE. 2. TAG 44/25 sks CIBP @ 6564' SPOT 25 SXS CMT @ 6564'                                                                          |                 |                              |                                      |
| 3. Circulate well with 9.5 PPG plugging mud. Pressure Test casing to 500 psi and record/report findings.                                                 |                 |                              |                                      |
| 4. Spot w/25 sks of C cement 4300'- 4100' CTOC, ( San Andres )                                                                                           |                 |                              |                                      |
| 5. Spot w/25 sks of C cement 2625' - 2425' CTOC, WOC & TAG, (Bottom of Salt)                                                                             |                 |                              |                                      |
| 6. Perf & Sqz, w/75 sks of C cement 1450'-1200' CTOC. WOC & TAG, (Top of Salt & Shoe) 1382' - 1100' 7. P&S Circulate w/120 sks of C cement 300'-surface. |                 |                              |                                      |
| 8. Cut off wellhead and anchors 3' below grade. Weld on dry hole marker. Clean location.                                                                 |                 |                              |                                      |
|                                                                                                                                                          |                 |                              |                                      |
|                                                                                                                                                          |                 |                              |                                      |
|                                                                                                                                                          |                 |                              |                                      |
| Spud Date: Rig Release Date:                                                                                                                             |                 |                              |                                      |
|                                                                                                                                                          |                 |                              |                                      |
|                                                                                                                                                          |                 |                              |                                      |
| I hereby certify that the information above is true and complete to the best of my knowledge and belief.                                                 |                 |                              |                                      |
| 6 P 1 1 1 1                                                                                                                                              |                 |                              |                                      |
| SIGNATURE SIGNATURE                                                                                                                                      |                 |                              |                                      |
| TITLE Representative DATE 07/09/2013                                                                                                                     |                 |                              |                                      |
|                                                                                                                                                          |                 |                              |                                      |
| Type or print name Robert Holden E-mail address: rholden@keyenergy.com PHONE: 432-523-5155                                                               |                 |                              |                                      |
| For State Use Only                                                                                                                                       |                 |                              |                                      |
| APPROVED BY: Malent Brown TITLE Compliance Officer 7/12/2013                                                                                             |                 |                              |                                      |
| Conditions of Approval (if any):                                                                                                                         |                 |                              |                                      |
| JUL 1 5 2013 24 hours prior to the beginning of Plugging Operations begin.                                                                               |                 |                              |                                      |
|                                                                                                                                                          |                 |                              |                                      |