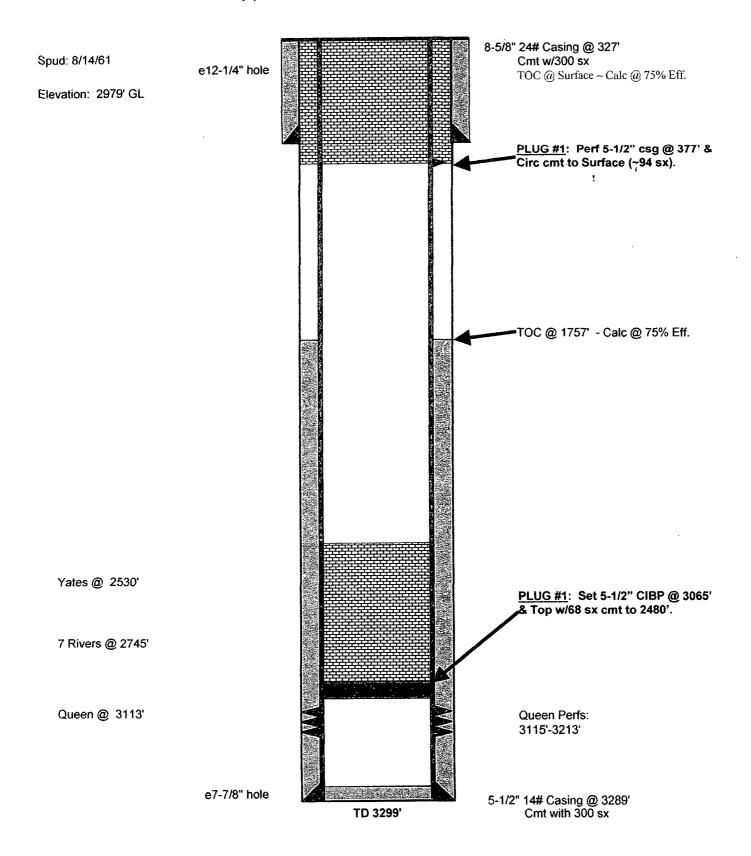

| BP @ 3065'. TIH w/ tbg & tag 5-1/<br>W/tbg @ 2450', circ hole w/P&A<br>Perf 3 SQ holes @ 377'. Establis<br>csg & out bradenhead valve (~94<br>with cmt to comply with governme<br>Ac-Sachm: T<br>m Engineer (Agent)<br>une 29, 2013       |  |

•

## **GREGORY A #7**

## Proposed After P&A Queen (N) Section 33, T-25-S, R-37-E, Lea County, NM





## *Current 6/29/13* Queen (N) Section 33, T-25-S, R-37-E, Lea County, NM



| ан<br>2 алар                                                                                                                                                                                                                                                                                                                                                                                                                          | 1