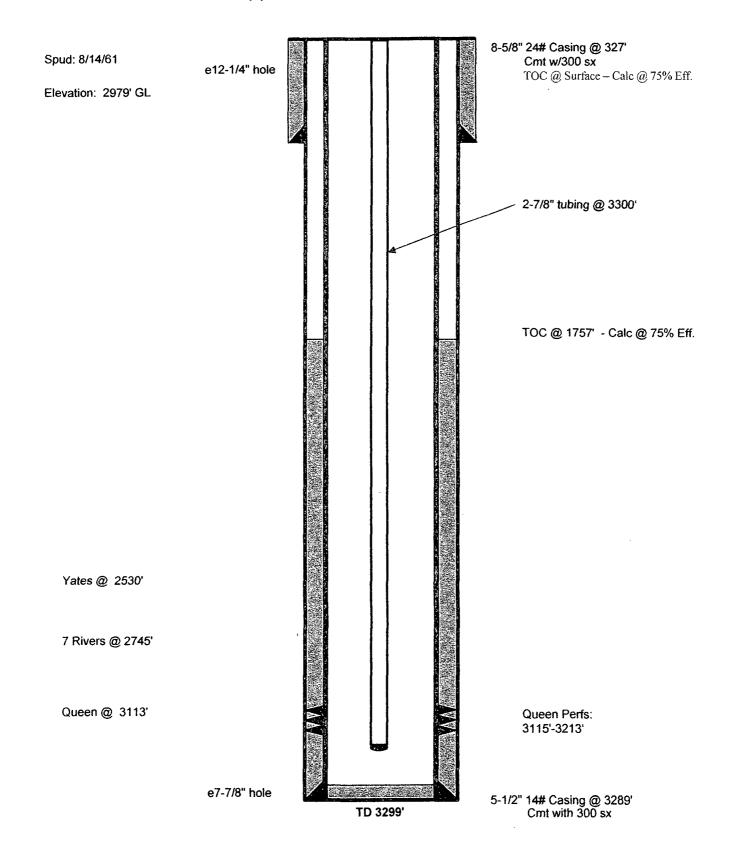

| BP @ 3065'. TIH w/ tbg & tag 5-1/<br>W/tbg @ 2450', circ hole w/P&A<br>Perf 3 SQ holes @ 377'. Establis<br>csg & out bradenhead valve (~94<br>with cmt to comply with governme<br>Ac-Sachm: T<br>m Engineer (Agent)<br>une 29, 2013       |  |

•

## **GREGORY A #7**

## Proposed After P&A Queen (N) Section 33, T-25-S, R-37-E, Lea County, NM





## *Current 6/29/13* Queen (N) Section 33, T-25-S, R-37-E, Lea County, NM



| ан<br>2 алар                                                                                                                                                                                                                                                                                                                                                                                                                          | 1