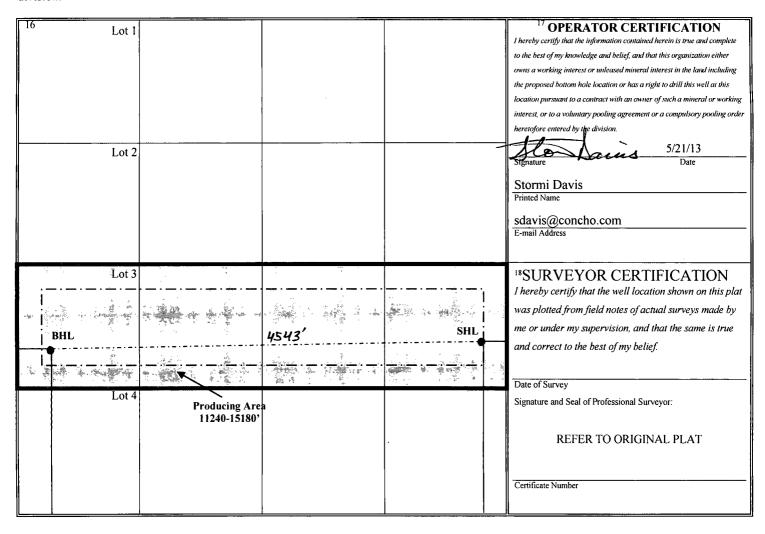

## WEST LOCATION AND ACREAGE DEDICATION PLAT

| ¹ A<br>30-                                        |            |                    | <sup>2</sup> Pool Coo<br>96674 |           |               |                  |               |                          |                        |  |
|---------------------------------------------------|------------|--------------------|--------------------------------|-----------|---------------|------------------|---------------|--------------------------|------------------------|--|
| <sup>4</sup> Property Code                        |            |                    | <sup>5</sup> Property Name     |           |               |                  |               | <sup>6</sup> Well Number |                        |  |
| 39456                                             |            | Macho Nacho State  |                                |           |               |                  |               |                          | 3H                     |  |
| OGRID No.                                         |            |                    | <sup>8</sup> Operator Name     |           |               |                  |               |                          | <sup>9</sup> Elevation |  |
| 217955                                            |            | COG Production LLC |                                |           |               |                  |               |                          | 3595' GR               |  |
| <sup>10</sup> Surface Location                    |            |                    |                                |           |               |                  |               |                          |                        |  |
| UL or lot no.                                     | Section    | Townsh             | ip Range                       | Lot Idn   | Feet from the | North/South line | Feet from the | East/West line           | County                 |  |
| I                                                 | 7          | 24S                | 33E                            |           | 1870          | South            | 330           | East                     | Lea                    |  |
| 11 Bottom Hole Location If Different From Surface |            |                    |                                |           |               |                  |               |                          |                        |  |
| UL or lot no.                                     | Section    | Townsh             | ip Range                       | Lot Idn   | Feet from the | North/South line | Feet from the | East/West line           | County                 |  |
| L                                                 | 7          | 24S                | 33E                            | 3         | 1829          | South            | 4355          | West                     | Lea                    |  |
| 12 Dedicated Acres                                | 13 Joint o | r Infill           | 14 Consolidation               | Code 15 ( | Order No.     |                  | 10 10         |                          |                        |  |
| 158.36                                            |            |                    |                                |           |               |                  |               |                          |                        |  |