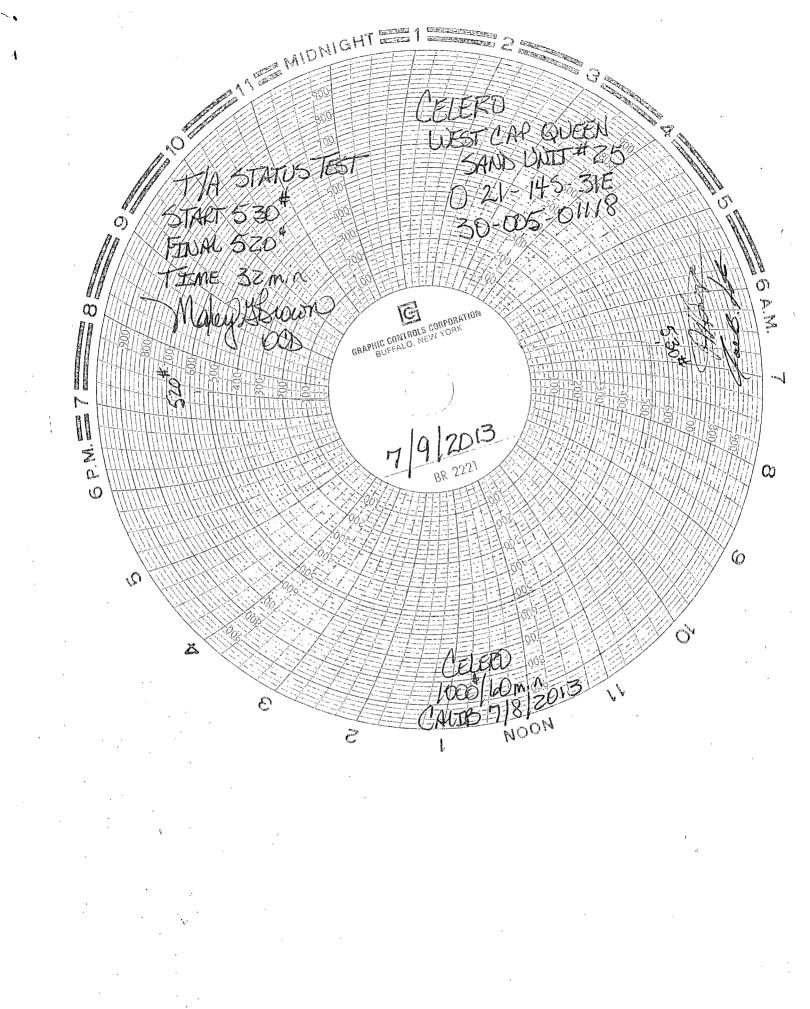

|                                                                                              |                                                                                                           | wow Riexas G                                                | t attended to a                           |                                                                  | , Alexander E                                                                                                                                        |  |
|----------------------------------------------------------------------------------------------|-----------------------------------------------------------------------------------------------------------|-------------------------------------------------------------|-------------------------------------------|------------------------------------------------------------------|------------------------------------------------------------------------------------------------------------------------------------------------------|--|
|                                                                                              |                                                                                                           | NOW REESSION                                                | in <b>Al</b> ternation<br>Longia del Alte | une and a de la <b>C</b> erti <b>ve</b><br>Lin a l'anazar a dela |                                                                                                                                                      |  |
| Form 3160-5                                                                                  | UNITED STATES                                                                                             | £                                                           | All referring 1                           |                                                                  | FORM APPROVED                                                                                                                                        |  |
| () ( 1 0010)                                                                                 | EPARTMENT OF THE IN                                                                                       | TERIOR                                                      | A WAY                                     |                                                                  | OMB No. 1004-0137<br>xpires: October 31, 2014                                                                                                        |  |
|                                                                                              | REAU OF LAND MANA                                                                                         |                                                             |                                           | 5. Lease Scrial No.                                              |                                                                                                                                                      |  |
| SUNDRY                                                                                       | NOTICES AND REPOR                                                                                         | TS ON WELLS                                                 |                                           | LC 060821 (a)                                                    |                                                                                                                                                      |  |
| Do not use this                                                                              | form for proposals to                                                                                     | drill or to re-enter a                                      | an                                        |                                                                  |                                                                                                                                                      |  |
|                                                                                              | Use Form 3160-3 (AP                                                                                       |                                                             |                                           |                                                                  |                                                                                                                                                      |  |
| SUBI                                                                                         | IIT IN TRIPLICATE Other in                                                                                | structions on page 2.                                       |                                           | -                                                                | ement, Name and/or No.                                                                                                                               |  |
| 1. Type of Well                                                                              |                                                                                                           |                                                             | 2 5 2013                                  | 8. Well Name and No                                              | . /                                                                                                                                                  |  |
|                                                                                              | Well Other                                                                                                |                                                             |                                           | vvest Cap Qu                                                     | een Sand Unit #25 🖊                                                                                                                                  |  |
| 2. Name of Operator<br>Celero Energy II, LP                                                  |                                                                                                           | <del>9</del>                                                | FCEIVED                                   | 9. API Well No.<br>30-005-01118                                  |                                                                                                                                                      |  |
| 3a. Address                                                                                  | 31                                                                                                        | b. Phone No. (include area                                  | code)                                     | 10. Field and Pool or                                            | Exploratory Area                                                                                                                                     |  |
| 400 W. Illinois, Ste. 1601                                                                   | Midland TX 79701                                                                                          | (432)686-1883                                               |                                           | Caprock; Que                                                     | en                                                                                                                                                   |  |
| 4. Location of Well (Footage, Sec., T.R., M., or Survey Description)<br>660' FSL & 1980' FEL |                                                                                                           |                                                             | -                                         |                                                                  | 11. County or Parish, State                                                                                                                          |  |
| (O) Sec 21, T14S, R31E                                                                       |                                                                                                           | ······································                      |                                           |                                                                  | Chaves, NM                                                                                                                                           |  |
| 12. CH                                                                                       | ECK THE APPROPRIATE BOX                                                                                   | (ES) TO INDICATE NATU                                       | JRE OF NOTIO                              | CE, REPORT OR OTH                                                | IER DATA                                                                                                                                             |  |
| TYPE OF SUBMISSION                                                                           | TYPE OF SUBMISSION TYPE OF AC                                                                             |                                                             |                                           |                                                                  |                                                                                                                                                      |  |
| Notice of Intent                                                                             | Acidize                                                                                                   | Deepcn                                                      | Prod                                      | uction (Start/Resume)                                            | Water Shut-Off                                                                                                                                       |  |
|                                                                                              | Alter Casing                                                                                              | Fracture Treat                                              | Recla                                     | amation                                                          | Well Integrity                                                                                                                                       |  |
| X Subsequent Report                                                                          | Casing Repair                                                                                             | New Construction                                            |                                           | omplete V                                                        | Other                                                                                                                                                |  |
|                                                                                              | Change Plans                                                                                              | Plug and Abandon                                            |                                           | porarily Abandon                                                 |                                                                                                                                                      |  |
| Final Abandonment Notice                                                                     | Convert to Injection                                                                                      | Plug Back                                                   |                                           | er Disposal                                                      | k and approximate duration thereof. If                                                                                                               |  |
| Attach the Bond under which the<br>following completion of the inve                          | e work will be performed or provi<br>olved operations. If the operation<br>al Abandonment Notices must be | de the Bond No. on file wit<br>results in a multiple comple | h BLM/BIA. F                              | Required subsequent re<br>eletion in a new interva               | of all pertinent markers and zones.<br>ports must be filed within 30 days<br>I, a Form 3160-4 must be filed once<br>n completed and the operator has |  |
| Ran MIT. Test 30 mins f<br>fro BLM & copy for OCD.                                           |                                                                                                           | okay. Witnessed by                                          | Maxie Brov                                | vn with OCD. Or                                                  | ginal chart attached                                                                                                                                 |  |
|                                                                                              |                                                                                                           |                                                             |                                           |                                                                  |                                                                                                                                                      |  |
|                                                                                              |                                                                                                           |                                                             |                                           |                                                                  | ۰.                                                                                                                                                   |  |
|                                                                                              |                                                                                                           |                                                             |                                           |                                                                  |                                                                                                                                                      |  |
|                                                                                              |                                                                                                           |                                                             |                                           |                                                                  |                                                                                                                                                      |  |
|                                                                                              |                                                                                                           |                                                             |                                           |                                                                  | IL AFRIAR                                                                                                                                            |  |
|                                                                                              |                                                                                                           | APPRI                                                       |                                           | R <u>12</u> MONT                                                 | h period                                                                                                                                             |  |
| ENDING JUL 0 9 2014                                                                          |                                                                                                           |                                                             |                                           |                                                                  |                                                                                                                                                      |  |
|                                                                                              |                                                                                                           |                                                             |                                           |                                                                  |                                                                                                                                                      |  |
|                                                                                              |                                                                                                           |                                                             |                                           |                                                                  |                                                                                                                                                      |  |
| 14. I hereby certify that the foregoing i                                                    | s true and correct. Name (Printed/)                                                                       | Typed)                                                      |                                           |                                                                  |                                                                                                                                                      |  |
| Lisa Hunt                                                                                    |                                                                                                           | Title Reg                                                   | ulatory Ana                               | lyst                                                             |                                                                                                                                                      |  |
| Signature LIAD : C                                                                           | the t                                                                                                     | Date 07/12                                                  | 0/2012                                    |                                                                  |                                                                                                                                                      |  |
| Signature Maa                                                                                | THIS SPACE F                                                                                              | OR FEDERAL OR S                                             |                                           | FICE USE                                                         |                                                                                                                                                      |  |
| Approved by                                                                                  |                                                                                                           |                                                             |                                           | ······                                                           |                                                                                                                                                      |  |
| NS/ DAVI                                                                                     | ID R. GLASS                                                                                               | Γitle                                                       | ETROLEUR                                  | A EXCINIZA                                                       | Date JUL 1 8 2013                                                                                                                                    |  |
| Conditions of approval, if any, are attact that the applicant holds legal or equitable       |                                                                                                           |                                                             |                                           | Reamil Field Office                                              |                                                                                                                                                      |  |