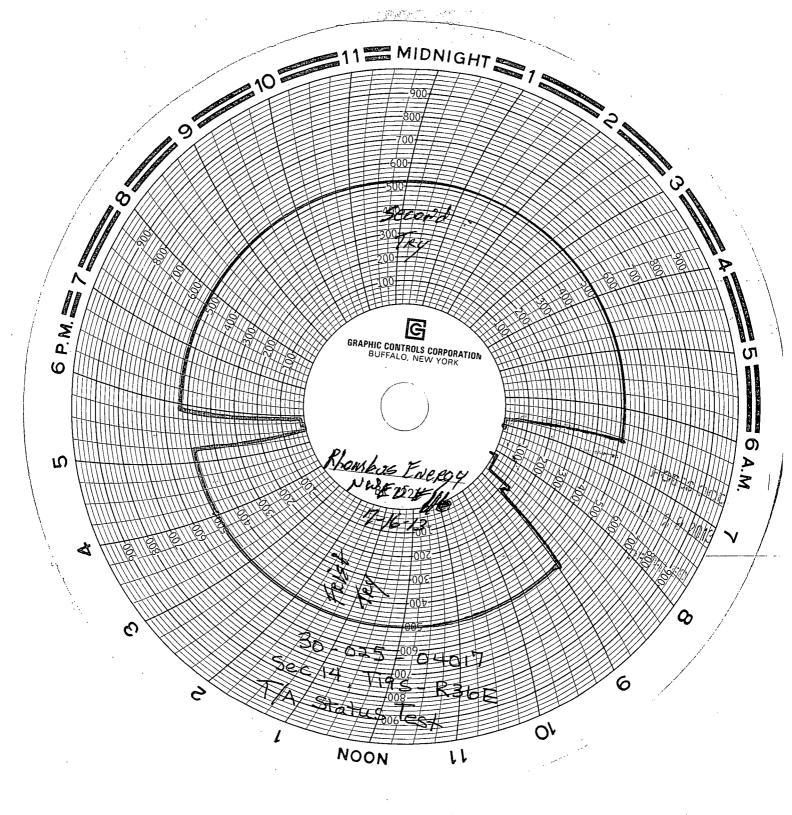

| Submit 1 Copy To Appropriate District  State of New Mexico  Office  State of New Mexico                                                                                                                                                                                                     | Form C-103                                     |
|---------------------------------------------------------------------------------------------------------------------------------------------------------------------------------------------------------------------------------------------------------------------------------------------|------------------------------------------------|
| District I – (575) 393-6161 Energy, Minerals and Natural Resources                                                                                                                                                                                                                          | Revised July 18, 2013 WELL API NO.             |
| District II – (575) 748-1283 OCD OIL CONSERVATION DIVISION                                                                                                                                                                                                                                  | 30-025-04017                                   |
| 811 S. First St., Ariesia, NM 88210                                                                                                                                                                                                                                                         | 5. Indicate Type of Lease                      |
| 1000 Rio Brazos Rd., Aztec, NM 87410 9 9 2013 Santa Fe NIM 87505                                                                                                                                                                                                                            | STATE FEE FEE                                  |
| District IV – (505) 476-3460 JUL B Salita Fe, INIVI 67503                                                                                                                                                                                                                                   | 6. State Oil & Gas Lease No.                   |
| 87505                                                                                                                                                                                                                                                                                       | B-10268                                        |
| SUNDRY NOTICES AND REPORTS ON WELLS<br>(DO NOT USE THIS FORM FOR PROPOSALS TO DRILL OR TO DEEPEN OR PLUG BACK TO A                                                                                                                                                                          | 7. Lease Name or Unit Agreement Name           |
| DIFFERENT RESERVOIR. USE "APPLICATION FOR PERMIT" (FORM C-101) FOR SUCH                                                                                                                                                                                                                     | Northwest Eumant Unit                          |
| PROPOSALS.)  1. Type of Well: Oil Well                                                                                                                                                                                                                                                      | 8. Well Number                                 |
| 2. Name of Operator                                                                                                                                                                                                                                                                         | 9. OGRID Number                                |
| Rhombus Operating Co.                                                                                                                                                                                                                                                                       | 19111                                          |
| 3. Address of Operator                                                                                                                                                                                                                                                                      | 10. Pool name or Wildcat                       |
| P.O. Box 8316 Midland Tx 79708-8316                                                                                                                                                                                                                                                         | Eumont Yates 7-River Queen                     |
| 4. Well Location  Unit Letter $M : 660$ feet from the West line and $60$                                                                                                                                                                                                                    | LA Southon the Car Ha lime !                   |
|                                                                                                                                                                                                                                                                                             | NII (II) (                                     |
| 11 FL C (CL ) J DD DVD DT CD (1)                                                                                                                                                                                                                                                            |                                                |
| 11. Elevation (Snow whether DR, RKB, RI, GR, etc.)                                                                                                                                                                                                                                          |                                                |
| 12. Check Appropriate Box to Indicate Nature of Notice,                                                                                                                                                                                                                                     | Report or Other Data                           |
| 12. Check Appropriate Box to indicate Nature of Notice,                                                                                                                                                                                                                                     | Report of Other Bata                           |
|                                                                                                                                                                                                                                                                                             | SEQUENT REPORT OF:                             |
| PERFORM REMEDIAL WORK PLUG AND ABANDON REMEDIAL WORK ALTERING CASING TEMPORARILY ABANDON CHANGE PLANS COMMENCE DRILLING OPNS. PAND A                                                                                                                                                        |                                                |
| TEMPORARILY ABANDON                                                                                                                                                                                                                                                                         |                                                |
|                                                                                                                                                                                                                                                                                             |                                                |
| CECCED ECC! CICIEM!                                                                                                                                                                                                                                                                         | mechanical integrity test                      |
| OTHER: OTHER: OTHER: ON                                                                                                                                                                                                                                                                     |                                                |
| 13. Describe proposed or completed operations. (Clearly state all pertinent details, and give pertinent dates, including estimated date of starting any proposed work). SEE RULE 19.15.7.14 NMAC. For Multiple Completions: Attach wellbore diagram of proposed completion or recompletion. |                                                |
| Pressured up to 7500 psi for >30 minutes                                                                                                                                                                                                                                                    |                                                |
| Rhombus is requesting that the TA'd                                                                                                                                                                                                                                                         | status for this                                |
| Well be renewed                                                                                                                                                                                                                                                                             |                                                |
| This Approval                                                                                                                                                                                                                                                                               | of Temporary 6 - 2015<br>t Expires 2-16 - 2015 |
| Chart attached Abandonmen                                                                                                                                                                                                                                                                   | t Expires 1-16-                                |
|                                                                                                                                                                                                                                                                                             |                                                |
|                                                                                                                                                                                                                                                                                             | y comments (Fig. 1)                            |
| Spud Date: Rig Release Date:                                                                                                                                                                                                                                                                |                                                |
| Spud Date: Rig Release Date:                                                                                                                                                                                                                                                                |                                                |
|                                                                                                                                                                                                                                                                                             |                                                |
| I hereby certify that the information above is true and complete to the best of my knowledge                                                                                                                                                                                                | e and belief.                                  |
| 0                                                                                                                                                                                                                                                                                           | 7/ .                                           |
| SIGNATURE Cindy Graga TITLE Admin Asst.                                                                                                                                                                                                                                                     | DATE /22/13                                    |
| <b>Δ</b> 1 . <b>Q</b> 1                                                                                                                                                                                                                                                                     | mal linea (                                    |
| Type or print name Cindy Graga E-mail address: Thombuse                                                                                                                                                                                                                                     | nergy PHONE: 432 - 683 - 8873                  |
| For State Use Only                                                                                                                                                                                                                                                                          |                                                |
| APPROVED BY TITLE DIST MGZ                                                                                                                                                                                                                                                                  | DATE 7-30 -2013                                |
| Conditions of Approval (Many):                                                                                                                                                                                                                                                              |                                                |
|                                                                                                                                                                                                                                                                                             | <b>A</b>                                       |
|                                                                                                                                                                                                                                                                                             | Ţ.                                             |
|                                                                                                                                                                                                                                                                                             | JUL 3 0 20 t3                                  |
|                                                                                                                                                                                                                                                                                             | JUL 00 -                                       |