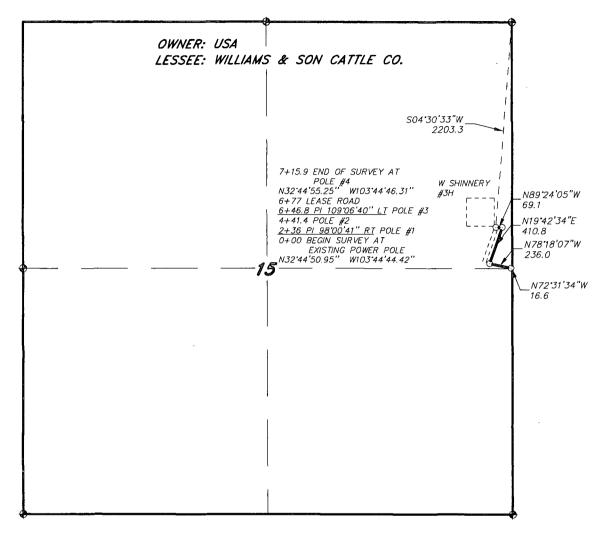

# SECTION 15, TOWNSHIP 18 SOUTH, RANGE 32 EAST, N.M.P.M., LEA COUNTY. NEW MEXICO.

### LEGAL DESCRIPTION

A STRIP OF LAND 30.0 FEET WIDE, LOCATED IN SECTION 15, TOWNSHIP 18 SOUTH, RANGE 32 EAST, N.M.P.M., LEA COUNTY, NEW MEXICO AND BEING 15.0 FEET LEFT AND RIGHT OF THE ABOVE PLATTED CENTERLINE SURVEY.

715.9 FEET = 0.13 MILES = 43.39 RODS = 0.49 ACRES

3869 3820 T D 78,087 3818,7 15 16 15 Val Jule W SHINNERY #3H 3788TA 13783 -(Đ) 15 3792 16<sub>037791</sub> ×3793T WORH ×3777T 3784T as 3771T× Well €3783T Drill ii Wello Gravel Pit 22

PROPOSED W SHINNERY #3H ELECTRIC LINE Section 15, Township 18 South, Range 32 East, N.M.P.M., Lea County, New Mexico.

P.O. Box 1786 1120 N. West County Rd. Hobbs, New Mexico 88241 (575) 393—7316 — Office (575) 392—2206 — Fax basinsurveys.com